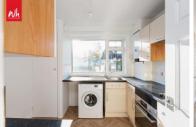

**ENTRANCE HALL** Thermostat, intercom, storage cupboard housing water meter, radiator.

**KITCHEN** Incorporating stainless steel bowl sink with mixer taps and drainer, vinyl work surfaces with cupboards below and matching eye level cupboards, four ring electric hob with oven below and extractor above. Space for washing machine and fridge freezer, breakfast bar, 'Ideal' combination gas fired boiler, heated rail, cupboard housing gas meter and electrics, UPVC doubled glazed windows overlooking front.