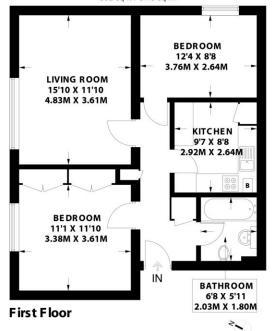

## RYDE COURT

HANGLETON

APPROXIMATE GROSS INTERNAL AREA (EXCLUDING LIMITED USE AREA
689 sq ft / 64.0 sq m

OXIMATE GROSS INTERNAL AREA (INCLUDING LIMITED USE ARE 692 sq ft / 64.3 sq m

Portslade Branch
48 Boundary Road, Portslade BN3 4EF
portslade@whitlockandheaps.co.uk
01273 422706