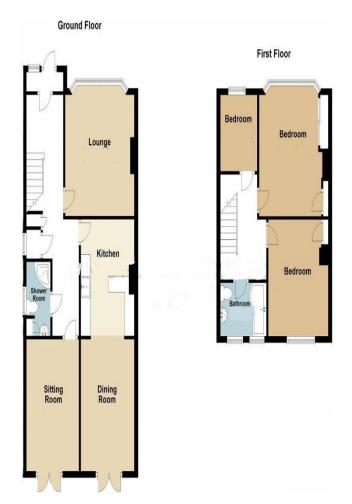

#### Accommodation

#### **GROUND FLOOR**

Hall
Lounge 12'6" (3.81m) x 12'0" (3.66m)
Kitchen Area 13'0" (3.96m) x 9'6" (2.90m)
Dining Area 13'7" (4.14m) x 9'4" (2.84m)
Sitting Room/Bedroom 4 14'0" (4.27m) x 7'6" (2.29m)

**Shower Room** 

FIRST FLOOR Landing

 Bedroom 1
 14'6" (4.42m) x 10'0" (3.05m)

 Bedroom 2
 12'6" (3.81m) x 9'10" (3.00m)

 Bedroom 3
 8'0" (2.44m) x 7'1" (2.16m)

 Bathroom
 8'0" (2.44m) x 5'5" (1.65m)

OUTSIDE

Front garden with driveway