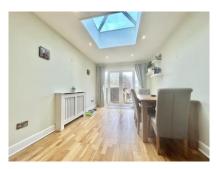

#### **GROUND FLOOR**

Hall
Lounge 12'6" (3.81m) x 12'0" (3.66m)
Kitchen Area 13'0" (3.96m) x 9'6" (2.90m)
Dining Area 13'7" (4.14m) x 9'4" (2.84m)
Sitting Room/Bedroom 4 14'0" (4.27m) x 7'6" (2.29m)

**Shower Room** 