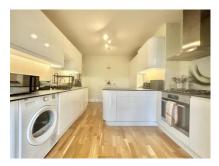

#### **GROUND FLOOR**

Hall
Lounge 12'6" (3.81m) x 12'0" (3.66m)
Kitchen Area 13'0" (3.96m) x 9'6" (2.90m)
Dining Area 13'7" (4.14m) x 9'4" (2.84m)
Sitting Room/Bedroom 4 14'0" (4.27m) x 7'6" (2.29m)

**Shower Room** 