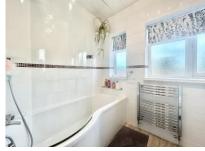

#### **GROUND FLOOR**

Hall
Lounge 12'6" (3.81m) x 12'0" (3.66m)
Kitchen Area 13'0" (3.96m) x 9'6" (2.90m)
Dining Area 13'7" (4.14m) x 9'4" (2.84m)
Sitting Room/Bedroom 4 14'0" (4.27m) x 7'6" (2.29m)

**Shower Room** 