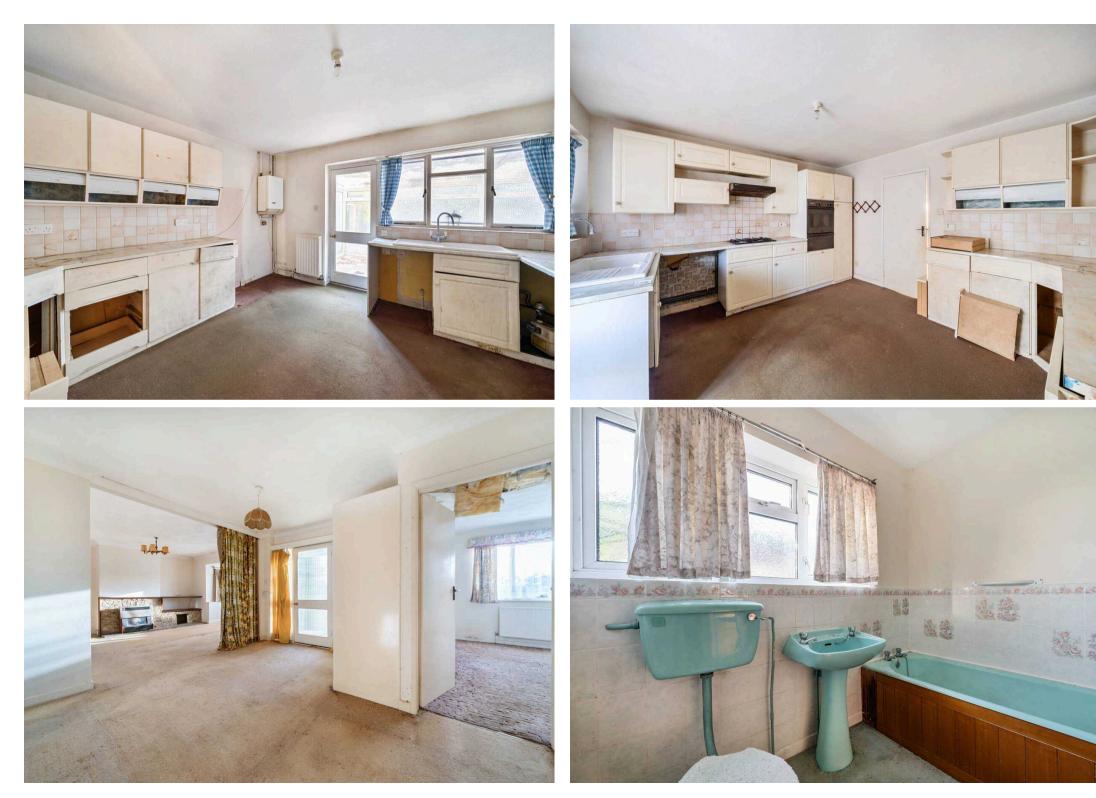

## Selsey, Chichester

Situated on a desirable corner plot, this detached bungalow presents a rare opportunity for those seeking a property to truly make their own. In need of full modernisation throughout, this residence offers a blank canvas for renovation and transformation. Boasting two generously-sized double bedrooms, this property caters perfectly to a variety of buyers.

With great potential waiting to be realised, this property is perfectly suited to individuals with a keen eye for design and a desire to stamp their own mark on a home. Whether you are an investor looking for a project or a homeowner seeking to create a bespoke living space, this bungalow offers a wealth of possibilities to suit your needs.

Tenure: Freehold

- Detached bungalow in need of full modernisation throughout
- Two double bedrooms
- Corner plot position
- Located within a level walk to the shops, beach and bus route
- Driveway & garage
- NO onward chain
- Great potential for those looking to stamp their own mark on a home