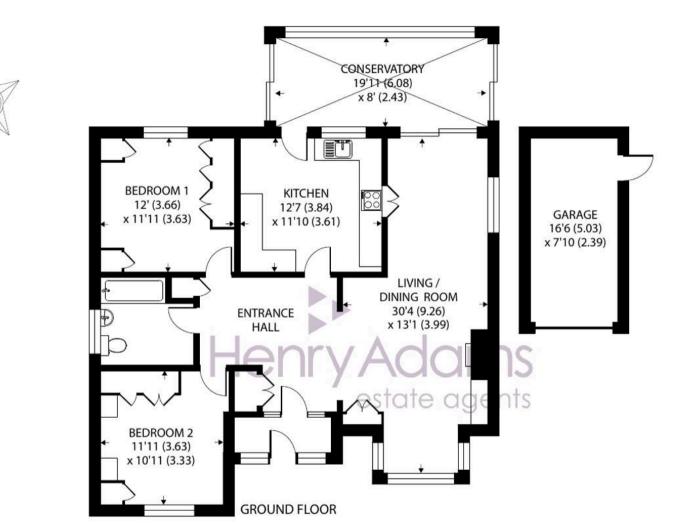

## Selsey, Chichester

Situated on a desirable corner plot, this detached bungalow presents a rare opportunity for those seeking a property to truly make their own. In need of full modernisation throughout, this residence offers a blank canvas for renovation and transformation. Boasting two generously-sized double bedrooms, this property caters perfectly to a variety of buyers.

Tenure: Freehold

- Detached bungalow in need of full modernisation throughout
- Two double bedrooms
- Corner plot position
- Located within a level walk to the shops, beach and bus route
- Driveway & garage
- NO onward chain
- Great potential for those looking to stamp their own mark on a home