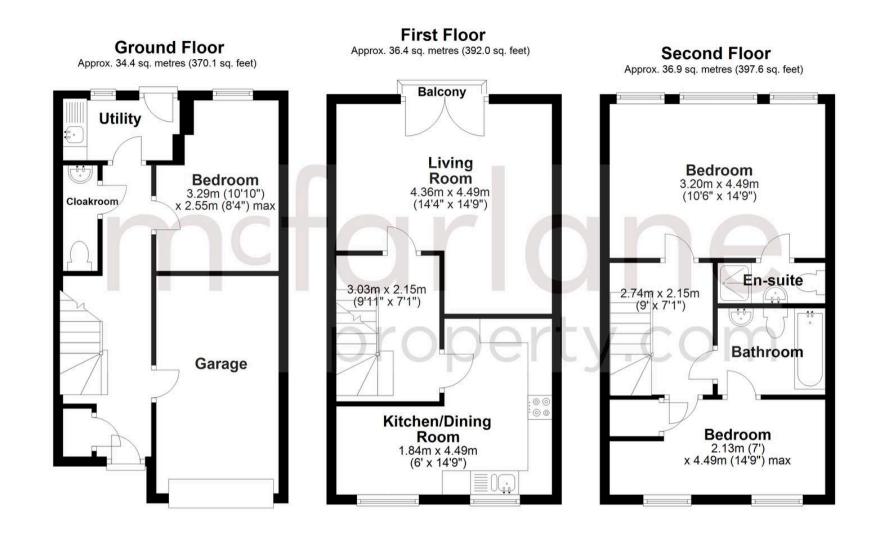

## Swindon, SN2

Located in the desirable Churchward development, this spacious three-bedroom townhouse spans three floors. Highlights include a master with en-suite, large kitchen/diner, lounge with Juliet balcony, versatile third bedroom, utility room, W/C, private garden, garage, and allocated parking.

Council Tax band: D

Tenure: Freehold

EPC Energy Efficiency Rating: C

EPC Environmental Impact Rating: C

- THREE BEDROOMS
- GARAGE
- ALLOCATED PARKING
- THREE STORY
- EN-SUITE TO MASTER
- CENTRAL LOCATION

Total area: approx. 107.7 sq. metres (1159.7 sq. feet)