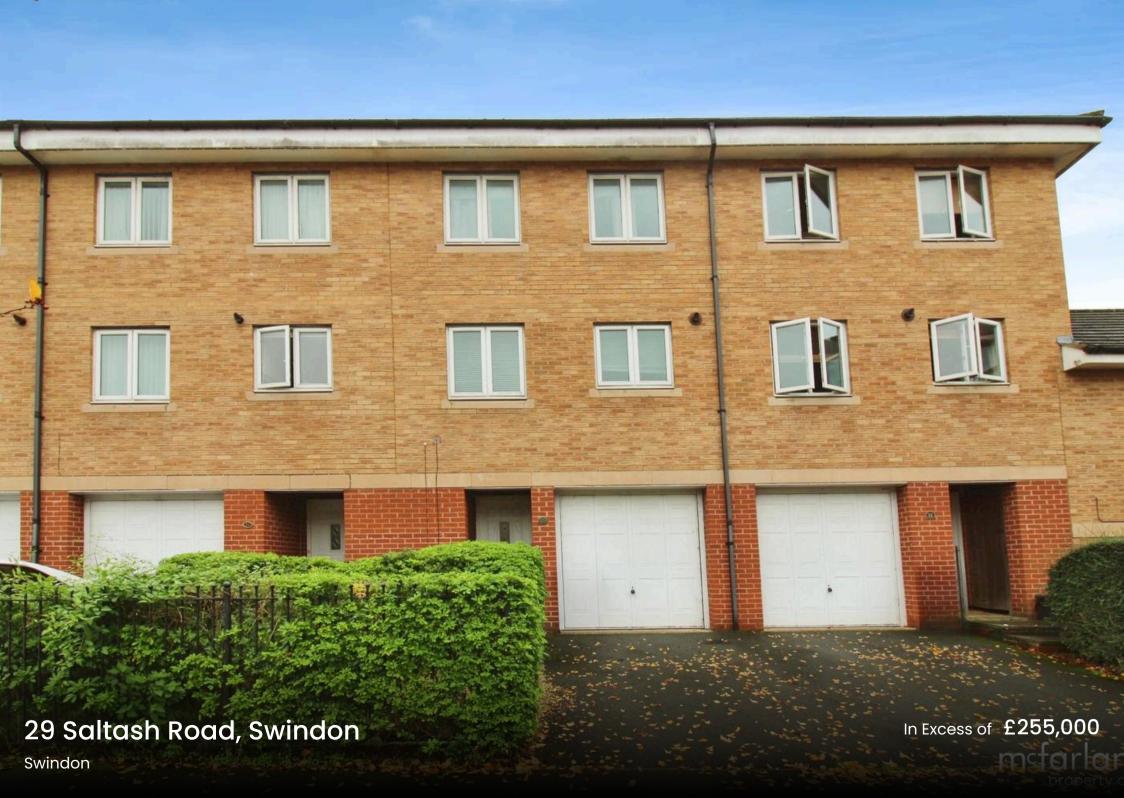

## 29 Saltash Road

## Swindon, SN2

Located in the desirable Churchward development, this spacious three-bedroom townhouse spans three floors. Highlights include a master with en-suite, large kitchen/diner, lounge with Juliet balcony, versatile third bedroom, utility room, W/C, private garden, garage, and allocated parking.

Council Tax band: D

Tenure: Freehold

EPC Energy Efficiency Rating: C

EPC Environmental Impact Rating: C

- THREE BEDROOMS
- GARAGE
- ALLOCATED PARKING
- THREE STORY
- EN-SUITE TO MASTER
- CENTRAL LOCATION

Total area: approx. 107.7 sq. metres (1159.7 sq. feet)