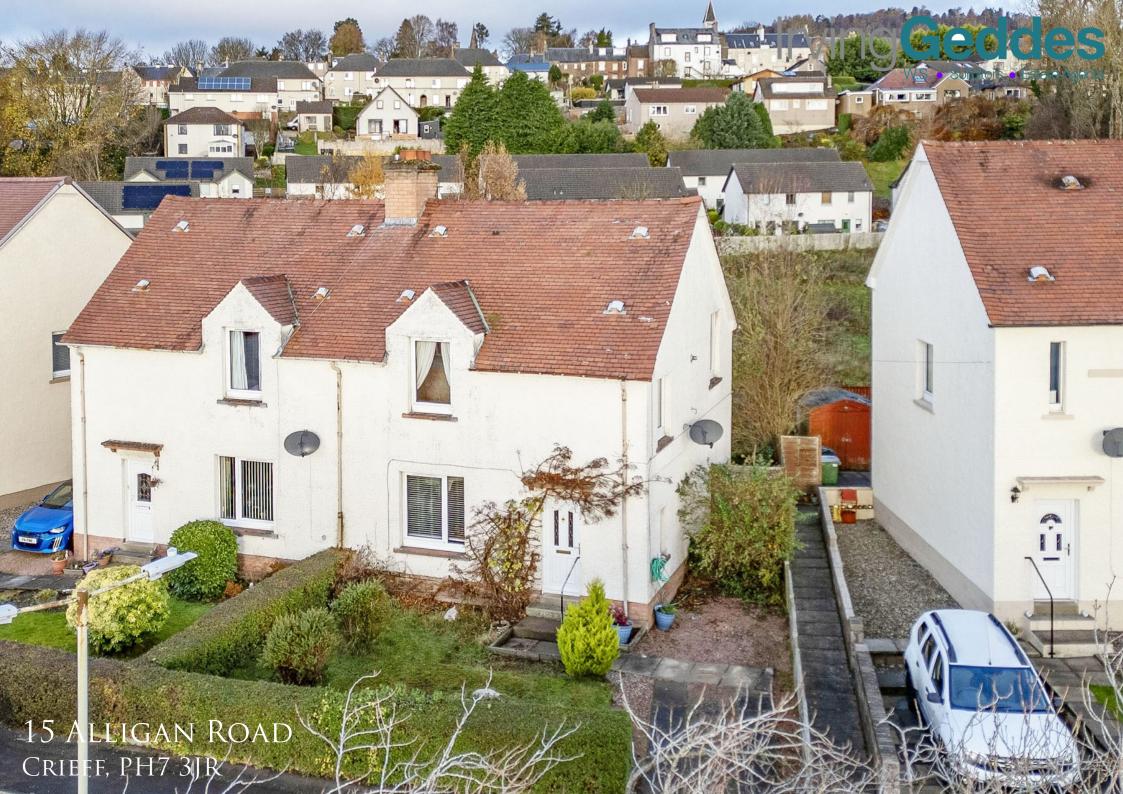

## 15 Alligan Road, Crieff, PH7 3JR

We are delighted to offer for sale this well-proportioned three bedroom semidetached villa located in a popular established residential area of Crieff. The property is offered in move-in condition and offers off-street parking, gas central heating and double glazing. The layout is set over two floors and comprises on the ground floor; Entrance HALLWAY with under stair storage area, large bright LOUNGE with southerly aspect, fitted KITCHEN with door to rear garden & family BATHROOM with separate shower cubicle. The upper floor comprises; LANDING with THREE DOUBLE BEDROOMS, the front bedrooms boasting pleasant southerly views over Crieff and beyond.

There is a paved drive offering off-street parking to the front with an area of gravel and access pathway to the side. The rear is laid to lawn with paved patio area and gated side entrance.

No.15 is likely to have broad appeal, enjoying a popular location within a 5-10min walk of the town centre and school campus, early viewing is advised.