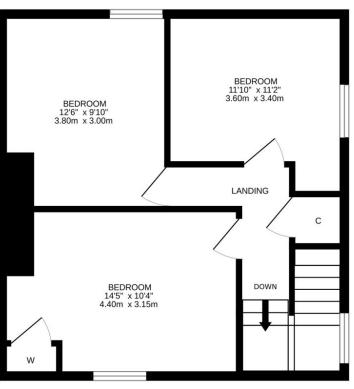

## 15 Alligan Road, Crieff, PH7 3JR

We are delighted to offer for sale this well-proportioned three bedroom semidetached villa located in a popular established residential area of Crieff. The property is offered in move-in condition and offers off-street parking, gas central heating and double glazing. The layout is set over two floors and comprises on the ground floor; Entrance HALLWAY with under stair storage area, large bright LOUNGE with southerly aspect, fitted KITCHEN with door to rear garden & family BATHROOM with separate shower cubicle. The upper floor comprises; LANDING with THREE DOUBLE BEDROOMS, the front bedrooms boasting pleasant southerly views over Crieff and beyond.

GROUND FLOOR 1ST FLOOR

**Energy Performance** Rated 'D' **Council Tax** Band 'C'

**Viewing** Strictly by appointment through Irving Geddes - 01764 653771.