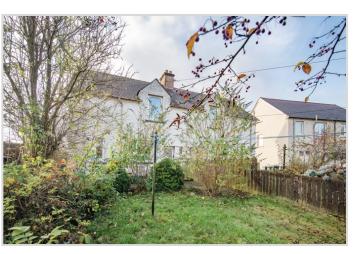

There is a paved drive offering off-street parking to the front with an area of gravel and access pathway to the side. The rear is laid to lawn with paved patio area and gated side entrance.

No.15 is likely to have broad appeal, enjoying a popular location within a 5-10min walk of the town centre and school campus, early viewing is advised.