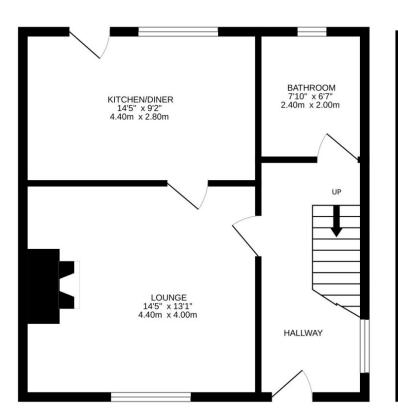

## 15 Alligan Road, Crieff, PH7 3JR

We are delighted to offer for sale this well-proportioned three bedroom semidetached villa located in a popular established residential area of Crieff. The property is offered in move-in condition and offers off-street parking, gas central heating and double glazing. The layout is set over two floors and comprises on the ground floor; Entrance HALLWAY with under stair storage area, large bright LOUNGE with southerly aspect, fitted KITCHEN with door to rear garden & family BATHROOM with separate shower cubicle. The upper floor comprises; LANDING with THREE DOUBLE BEDROOMS, the front bedrooms boasting pleasant southerly views over Crieff and beyond.

GROUND FLOOR 1ST FLOOR

**Energy Performance** Rated 'D' **Council Tax** Band 'C'

**Viewing** Strictly by appointment through Irving Geddes - 01764 653771.