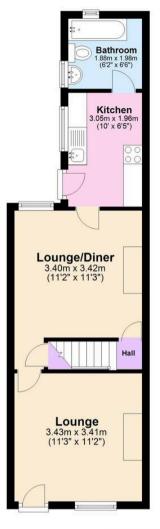

### **Ground Floor**

### First Floor

Total area: approx. 63.2 sq. metres (680.2 sq. feet)

This floor plan is for illustrative purposes only and should be used as such by any prospective purchaser. Whilst every attempt has been made to ensure the accuracy of this plan, measurements of doors, windows, rooms and other items are approximate and no responsibility is taken for any error, omission or mis-statement. Plan produced using PlanUp.