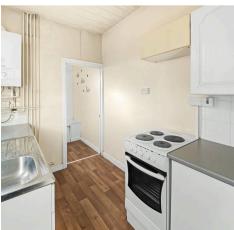

Council Tax band: A

Tenure: Freehold

EPC Energy Efficiency Rating: C

EPC Environmental Impact Rating: C

- Two-bedroom mid-terrace home with no upward chain
- Two reception rooms each with gas fire
- Practical kitchen and bathroom
- Two spacious double bedrooms upstairs
- Gas CH and double glazing
- Low-maintenance paved rear garden
- Conveniently located near Earlsdon's shops, cafes, and parks
- Excellent transport links to Coventry city centre and surrounding areas