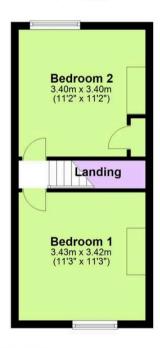

### First Floor

Total area: approx. 63.2 sq. metres (680.2 sq. feet)

This floor plan is for illustrative purposes only and should be used as such by any prospective purchaser. Whilst every attempt has been made to ensure the accuracy of this plan, measurements of doors, windows, rooms and other items are approximate and no responsibility is taken for any error, omission or mis-statement. Plan produced using PlanUp.