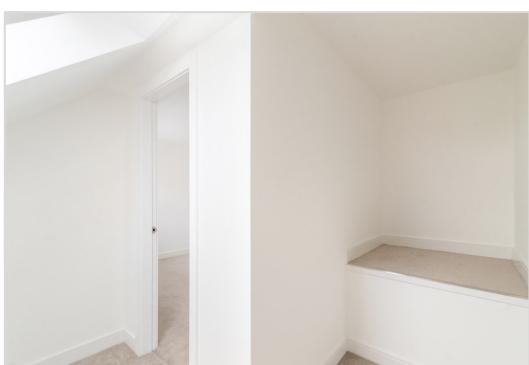

Set over two floors, the layout comprises on the ground floor: wide HALLWAY with storage and door to spacious W.C, good sized LOUNGE with under-stairs storage & door to contemporary DINING KITCHEN with patio doors. The upper landing has an attic hatch and doors to FAMILY BATHROOM and TWO DOUBLE BEDROOMS. The master has a terrific walk-in wardrobe/storage area, which could also be utilised as a study area. The property is warmed by gas-fired central heating, utility costs supplemented by solar panels, and is fully double glazed.