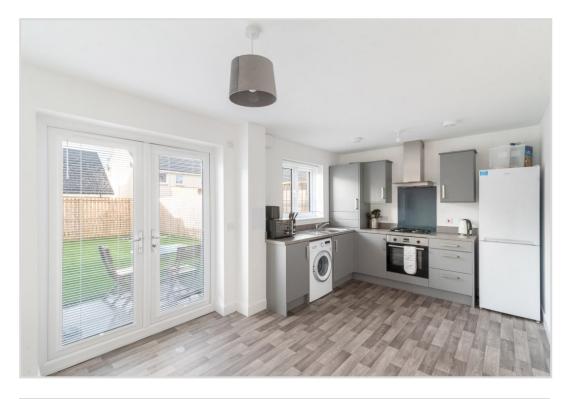

Set over two floors, the layout comprises on the ground floor: wide HALLWAY with storage and door to spacious W.C, good sized LOUNGE with under-stairs storage & door to contemporary DINING KITCHEN with patio doors. The upper landing has an attic hatch and doors to FAMILY BATHROOM and TWO DOUBLE BEDROOMS. The master has a terrific walk-in wardrobe/storage area, which could also be utilised as a study area. The property is warmed by gas-fired central heating, utility costs supplemented by solar panels, and is fully double glazed.