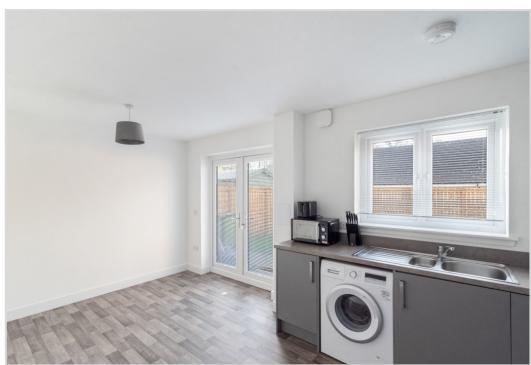

Set over two floors, the layout comprises on the ground floor: wide HALLWAY with storage and door to spacious W.C, good sized LOUNGE with under-stairs storage & door to contemporary DINING KITCHEN with patio doors. The upper landing has an attic hatch and doors to FAMILY BATHROOM and TWO DOUBLE BEDROOMS. The master has a terrific walk-in wardrobe/storage area, which could also be utilised as a study area. The property is warmed by gas-fired central heating, utility costs supplemented by solar panels, and is fully double glazed.