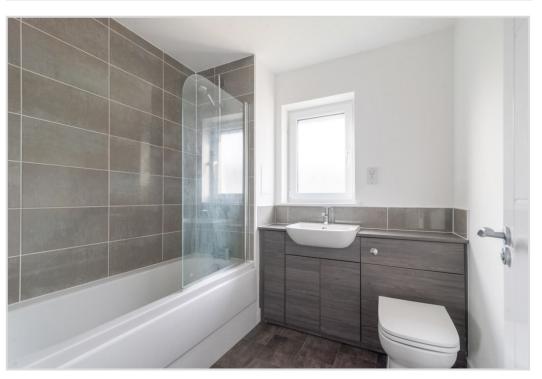

Set over two floors, the layout comprises on the ground floor: wide HALLWAY with storage and door to spacious W.C, good sized LOUNGE with under-stairs storage & door to contemporary DINING KITCHEN with patio doors. The upper landing has an attic hatch and doors to FAMILY BATHROOM and TWO DOUBLE BEDROOMS. The master has a terrific walk-in wardrobe/storage area, which could also be utilised as a study area. The property is warmed by gas-fired central heating, utility costs supplemented by solar panels, and is fully double glazed.