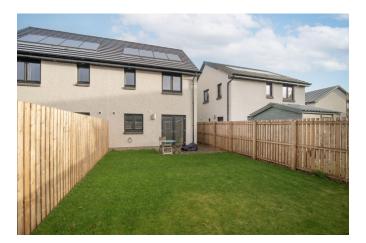

There are private low-maintenance front and rear gardens, the front laid to lawn with a mono-block driveway. The sunny enclosed rear has a large lawn, paved patio and bordered by timber fencing. A charming home in true move-in condition, and one likely to have broad appeal.