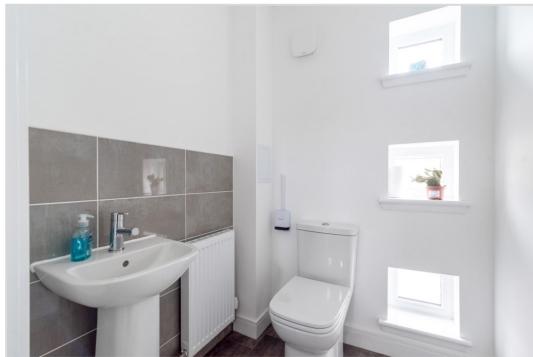

Set over two floors, the layout comprises on the ground floor: wide HALLWAY with storage and door to spacious W.C, good sized LOUNGE with under-stairs storage & door to contemporary DINING KITCHEN with patio doors. The upper landing has an attic hatch and doors to FAMILY BATHROOM and TWO DOUBLE BEDROOMS. The master has a terrific walk-in wardrobe/storage area, which could also be utilised as a study area. The property is warmed by gas-fired central heating, utility costs supplemented by solar panels, and is fully double glazed.