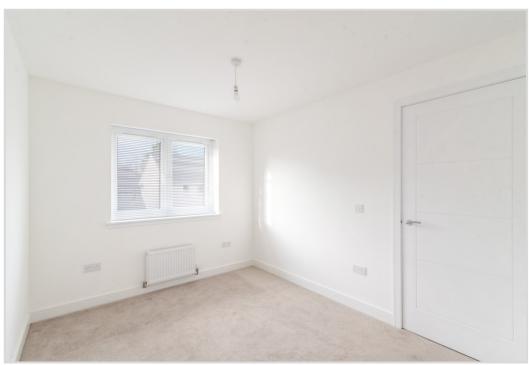

Set over two floors, the layout comprises on the ground floor: wide HALLWAY with storage and door to spacious W.C, good sized LOUNGE with under-stairs storage & door to contemporary DINING KITCHEN with patio doors. The upper landing has an attic hatch and doors to FAMILY BATHROOM and TWO DOUBLE BEDROOMS. The master has a terrific walk-in wardrobe/storage area, which could also be utilised as a study area. The property is warmed by gas-fired central heating, utility costs supplemented by solar panels, and is fully double glazed.