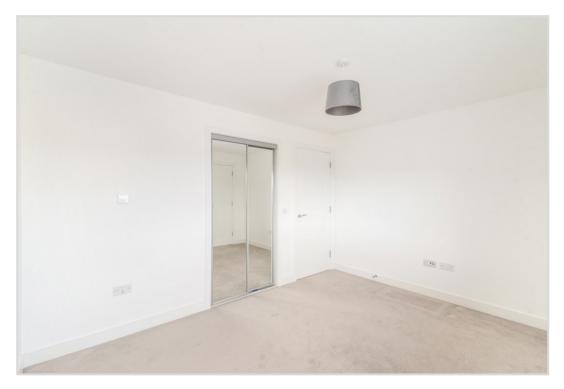

Set over two floors, the layout comprises on the ground floor: wide HALLWAY with storage and door to spacious W.C, good sized LOUNGE with under-stairs storage & door to contemporary DINING KITCHEN with patio doors. The upper landing has an attic hatch and doors to FAMILY BATHROOM and TWO DOUBLE BEDROOMS. The master has a terrific walk-in wardrobe/storage area, which could also be utilised as a study area. The property is warmed by gas-fired central heating, utility costs supplemented by solar panels, and is fully double glazed.