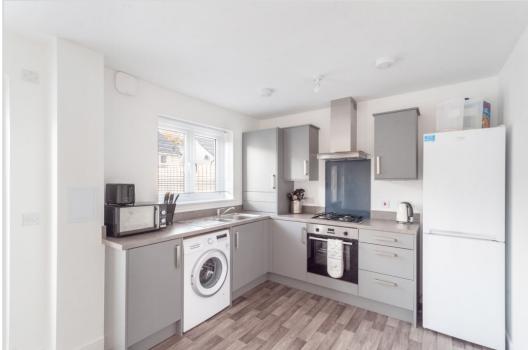

Set over two floors, the layout comprises on the ground floor: wide HALLWAY with storage and door to spacious W.C, good sized LOUNGE with under-stairs storage & door to contemporary DINING KITCHEN with patio doors. The upper landing has an attic hatch and doors to FAMILY BATHROOM and TWO DOUBLE BEDROOMS. The master has a terrific walk-in wardrobe/storage area, which could also be utilised as a study area. The property is warmed by gas-fired central heating, utility costs supplemented by solar panels, and is fully double glazed.