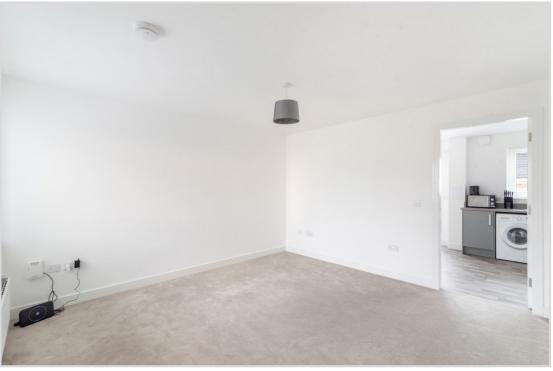

Set over two floors, the layout comprises on the ground floor: wide HALLWAY with storage and door to spacious W.C, good sized LOUNGE with under-stairs storage & door to contemporary DINING KITCHEN with patio doors. The upper landing has an attic hatch and doors to FAMILY BATHROOM and TWO DOUBLE BEDROOMS. The master has a terrific walk-in wardrobe/storage area, which could also be utilised as a study area. The property is warmed by gas-fired central heating, utility costs supplemented by solar panels, and is fully double glazed.