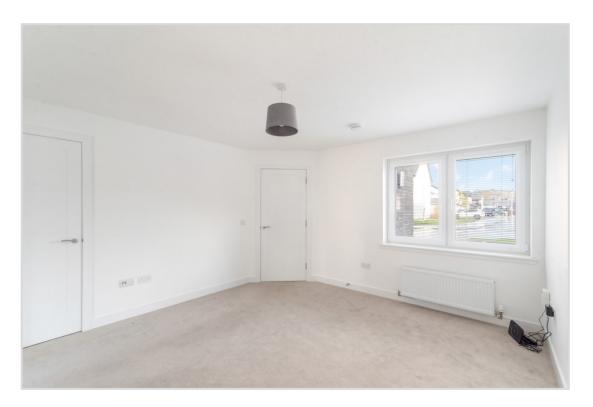

Set over two floors, the layout comprises on the ground floor: wide HALLWAY with storage and door to spacious W.C, good sized LOUNGE with under-stairs storage & door to contemporary DINING KITCHEN with patio doors. The upper landing has an attic hatch and doors to FAMILY BATHROOM and TWO DOUBLE BEDROOMS. The master has a terrific walk-in wardrobe/storage area, which could also be utilised as a study area. The property is warmed by gas-fired central heating, utility costs supplemented by solar panels, and is fully double glazed.