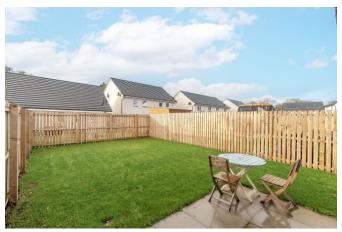

There are private low-maintenance front and rear gardens, the front laid to lawn with a mono-block driveway. The sunny enclosed rear has a large lawn, paved patio and bordered by timber fencing. A charming home in true move-in condition, and one likely to have broad appeal.