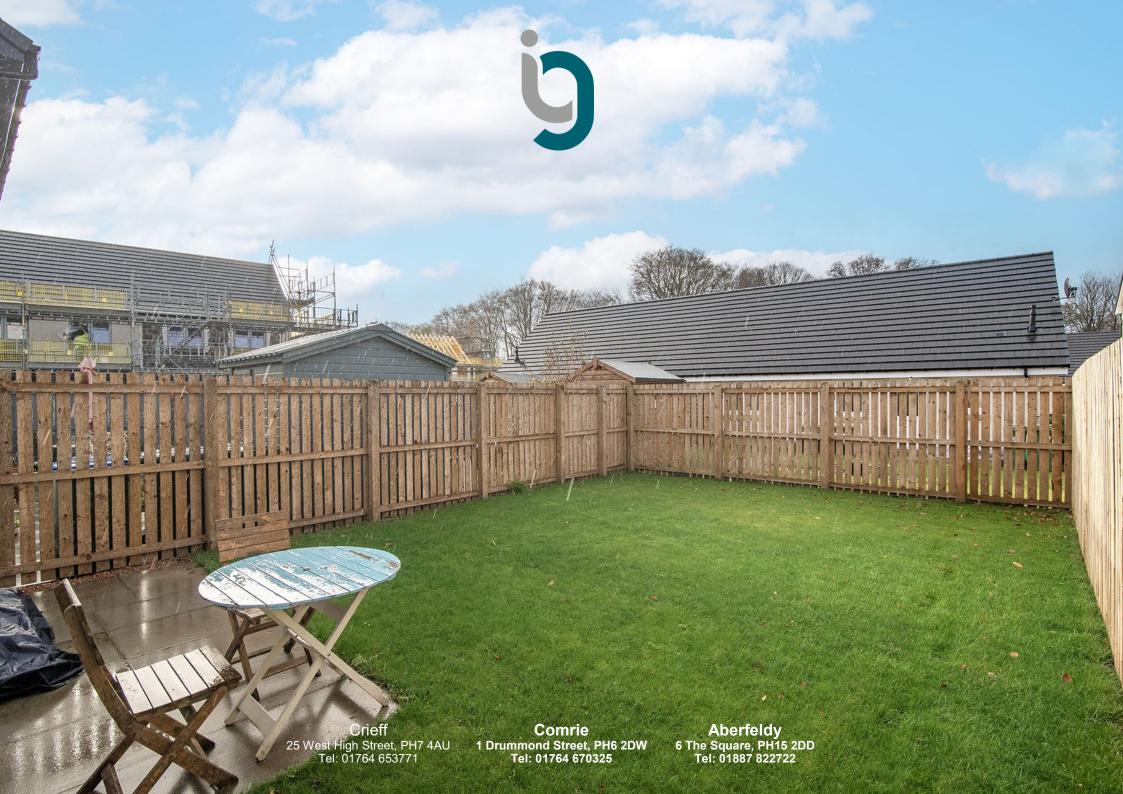

There are private low-maintenance front and rear gardens, the front laid to lawn with a mono-block driveway. The sunny enclosed rear has a large lawn, paved patio and bordered by timber fencing. A charming home in true move-in condition, and one likely to have broad appeal.