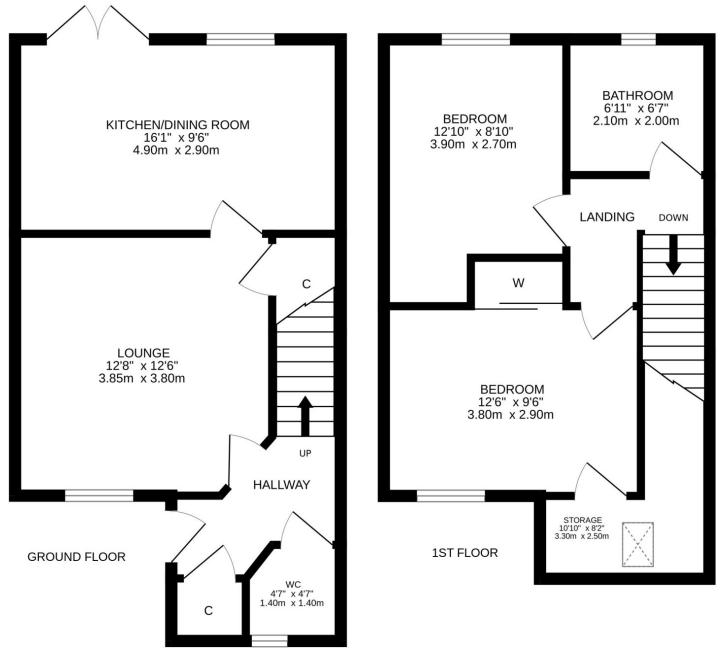

Set over two floors, the layout comprises on the ground floor: wide HALLWAY with storage and door to spacious W.C, good sized LOUNGE with under-stairs storage & door to contemporary DINING KITCHEN with patio doors. The upper landing has an attic hatch and doors to FAMILY BATHROOM and TWO DOUBLE BEDROOMS. The master has a terrific walk-in wardrobe/storage area, which could also be utilised as a study area. The property is warmed by gas-fired central heating, utility costs supplemented by solar panels, and is fully double glazed.