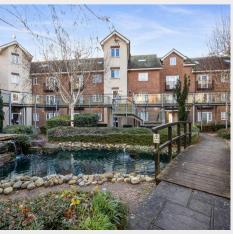

Upon entering the block via a secure telecom system, a walkway leads to the beautiful communal gardens. Here there is tasteful architectural staircases leading to the flats, mature shrubs and flower beds, decked areas, seating areas and a fish pond.