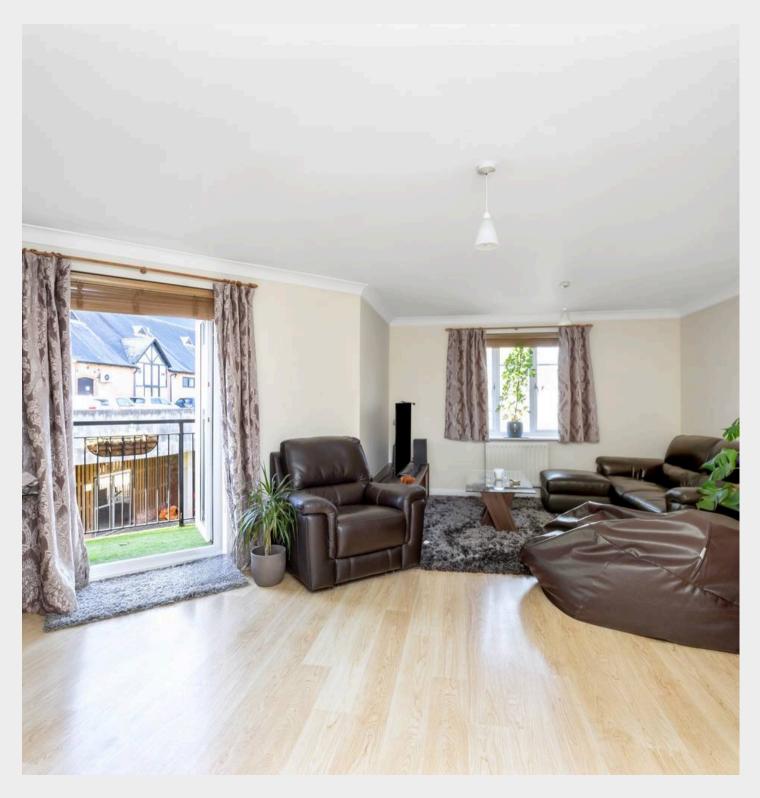

Walking to the property, which is located on the second floor, there is a well-proportioned hallway with access to all rooms, and storage cupboards. The living space is a fantastic open space, flooded with light, here there is ample room for sofas, a dining table and any freestanding furniture you may wish. There is also a contemporary kitchen with both fitted and freestanding appliances. Furthermore, French doors lead to the balcony, a rare sight in this block.