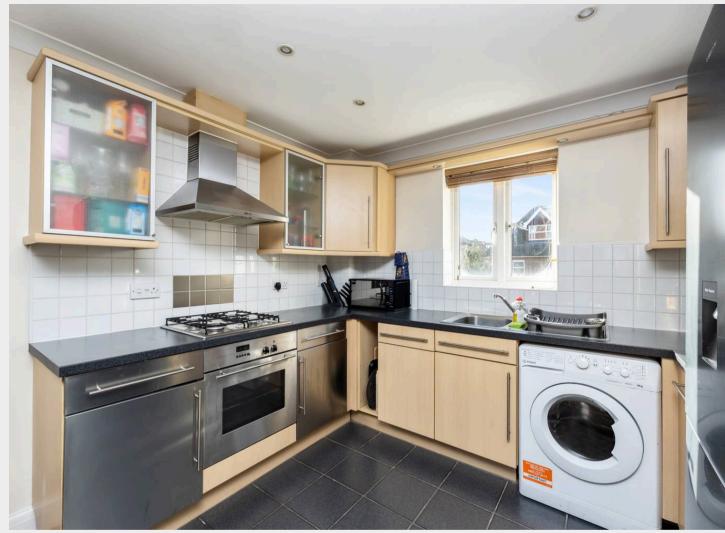

Walking to the property, which is located on the second floor, there is a well-proportioned hallway with access to all rooms, and storage cupboards. The living space is a fantastic open space, flooded with light, here there is ample room for sofas, a dining table and any freestanding furniture you may wish. There is also a contemporary kitchen with both fitted and freestanding appliances. Furthermore, French doors lead to the balcony, a rare sight in this block.