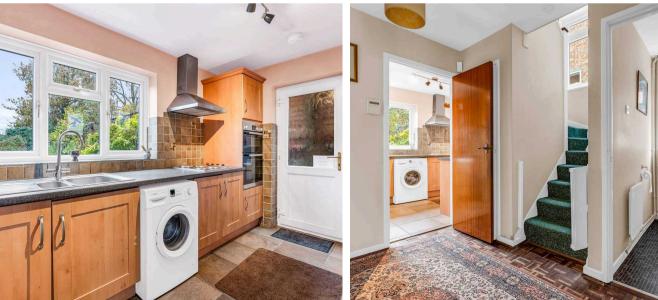

#### **Entrance Hall**

With stairs rising to first floor landing, under stairs storage cupboard, Parque flooring, radiator, doors to:

#### 7' 10" x 13' 1" (2.38m x 3.98m)

With double glazed window to rear aspect overlooking the garden and door giving access to outside. Fitted with a range of wall and base storage units with work surfaces over incorporating a sink and drainer unit, built in double oven, hob with extractor over, appliance space, tiled splash back areas, tiled flooring, radiator.