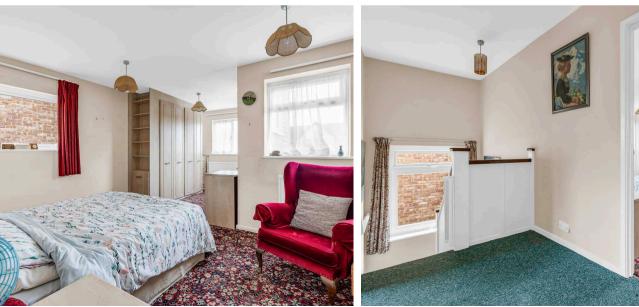

#### Bedroom One

#### 19' 4" x 13' 1" (5.90m x 3.98m)

Triple aspect L-shaped room with four double glazed windows, two radiators, fitted with a range of bedroom furniture.