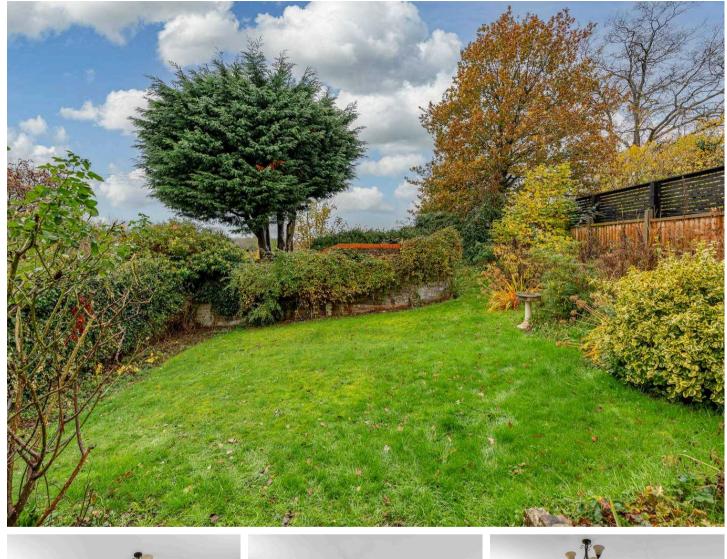

#### **REAR GARDEN**

Mature southerly aspect rear garden mainly laid to lawn with patio seating area and heavily stocked borders, side access to the front garden.