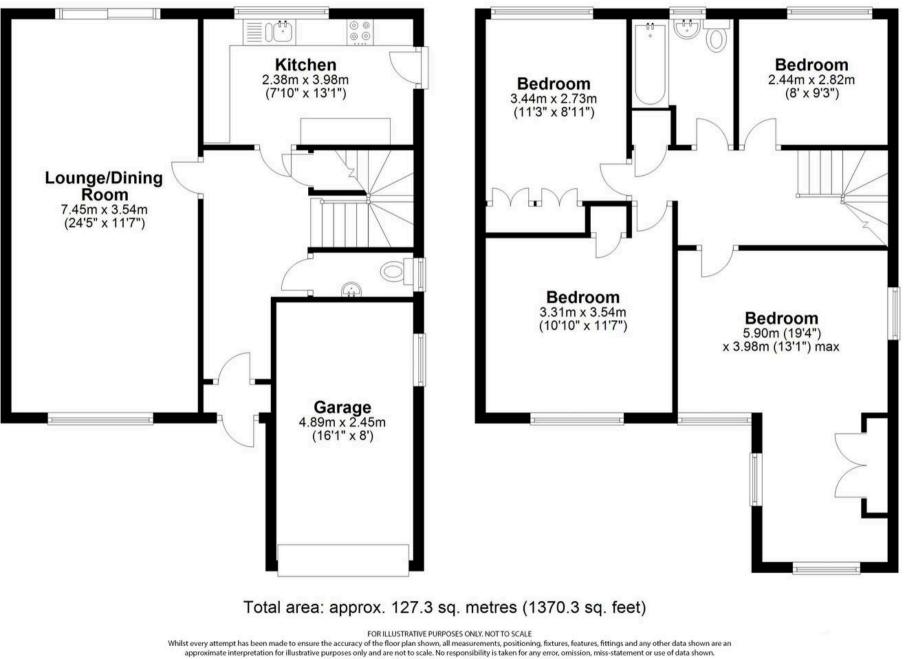

## **Ground Floor**

Approx. 63.6 sq. metres (685.0 sq. feet)

# First Floor

Approx. 63.7 sq. metres (685.3 sq. feet)

Property marketing provided by www.matthewkyle.co.uk

#### Lounge/Dining Room

24' 5" x 11' 7" (7.45m x 3.54m)

Dual aspect with double glazed window to front aspect and sliding patio doors to the rear garden, two radiators, feature fireplace, service hatch to kitchen.

#### Kitchen

#### 7' 10" x 13' 1" (2.38m x 3.98m)

With double glazed window to rear aspect overlooking the garden and door giving access to outside. Fitted with a range of wall and base storage units with work surfaces over incorporating a sink and drainer unit, built in double oven, hob with extractor over, appliance space, tiled splash back areas, tiled flooring, radiator.

#### **First Floor Landing**

With built in storage cupboard and doors to:

#### Bedroom One

#### 19' 4" x 13' 1" (5.90m x 3.98m)

Triple aspect L-shaped room with four double glazed windows, two radiators, fitted with a range of bedroom furniture.

#### Bedroom Two

10' 10" x 11' 7" (3.31m x 3.54m) With double glazed window to front aspect, radiator, built in storage cupboard.

## **Bedroom Three**

11' 3" x 8' 11" (3.44m x 2.73m) With double glazed window to rear aspect, radiator, fitted wardrobe cupboards.

### Bedroom Four

8' 0" x 9' 3" (2.44m x 2.82m) With double glazed window to rear aspect, radiator.

#### Bathroom

With double glazed window to rear aspect with obscure glass. Fitted with a suite comprising panel enclosed bath with shower over and glass shower screen, dual flush wc, pedestal wash hand basin, fully tiled, radiator.

#### GARAGE

Single Garage

Integral garage with up and over door to front aspect and window to side aspect.