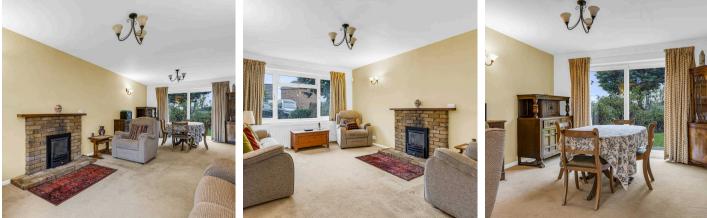

#### Lounge/Dining Room

24' 5" x 11' 7" (7.45m x 3.54m)

Dual aspect with double glazed window to front aspect and sliding patio doors to the rear garden, two radiators, feature fireplace, service hatch to kitchen.