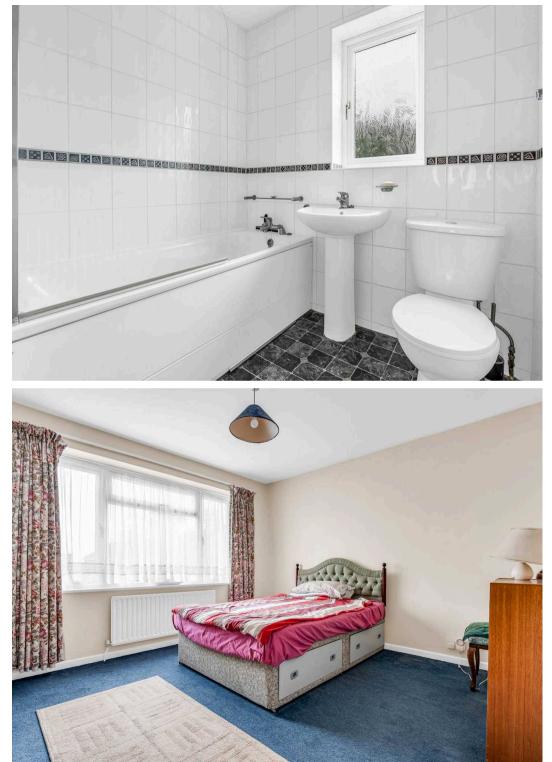

#### Bathroom

With double glazed window to rear aspect with obscure glass. Fitted with a suite comprising panel enclosed bath with shower over and glass shower screen, dual flush wc, pedestal wash hand basin, fully tiled, radiator.

#### Bedroom Two

10' 10" x 11' 7" (3.31m x 3.54m) With double glazed window to front aspect, radiator, built in storage cupboard.