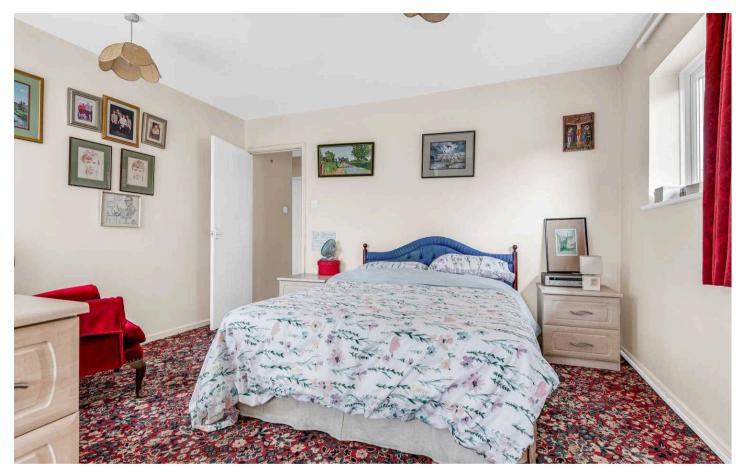

#### Bedroom One

#### 19' 4" x 13' 1" (5.90m x 3.98m)

Triple aspect L-shaped room with four double glazed windows, two radiators, fitted with a range of bedroom furniture.