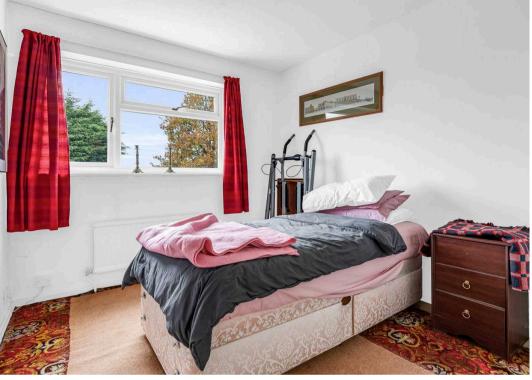

### Bedroom Four

8' 0" x 9' 3" (2.44m x 2.82m) With double glazed window to rear aspect, radiator.