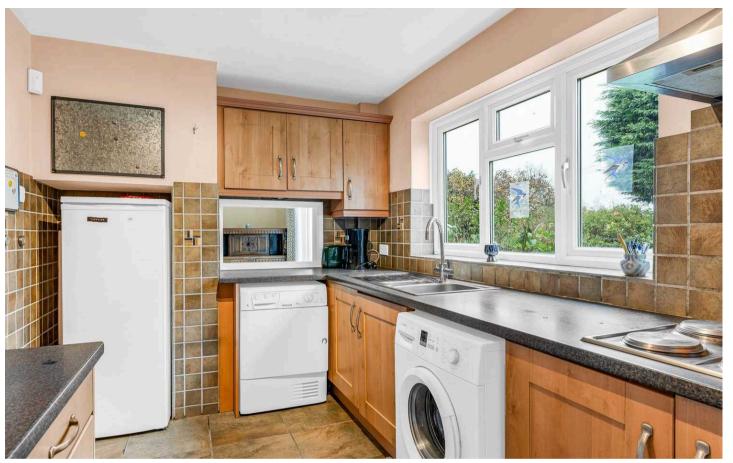

#### Kitchen

#### 7' 10" x 13' 1" (2.38m x 3.98m)

With double glazed window to rear aspect overlooking the garden and door giving access to outside. Fitted with a range of wall and base storage units with work surfaces over incorporating a sink and drainer unit, built in double oven, hob with extractor over, appliance space, tiled splash back areas, tiled flooring, radiator.