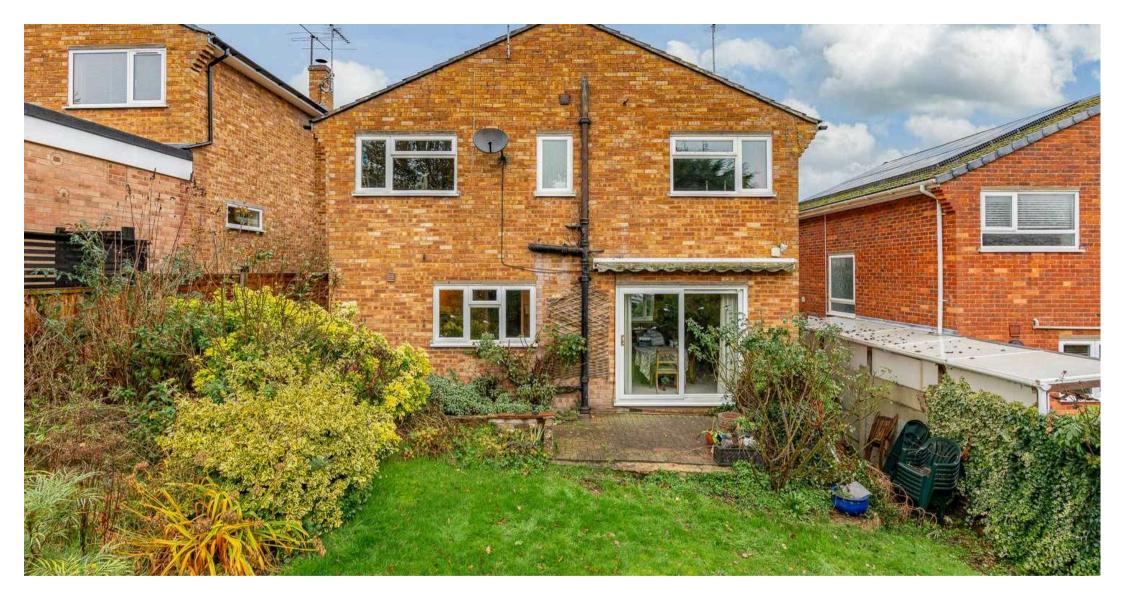

#### **REAR GARDEN**

Mature southerly aspect rear garden mainly laid to lawn with patio seating area and heavily stocked borders, side access to the front garden.