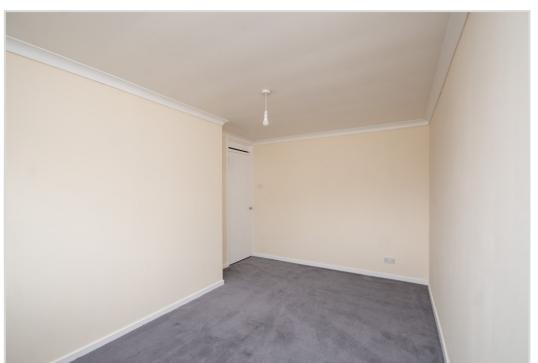

Set over 2 floors, the layout comprises on the ground floor: HALL with stairs to upper floor, built-in storage & under-stair recess, a dual-aspect LOUNGE with wood-burning stove and dining area to the rear, and fitted KITCHEN with door to rear garden. The upper landing has built-in storage & hatch access to a partially floored attic. Two of the THREE BEDROOMS on the upper floor have built-in storage and the modern FAMILY BATHROOM comprises W.C, WHB & bath with shower over. The property is warmed primarily through electric heating, supplemented by the wood-burning stove, and is fully double glazed.