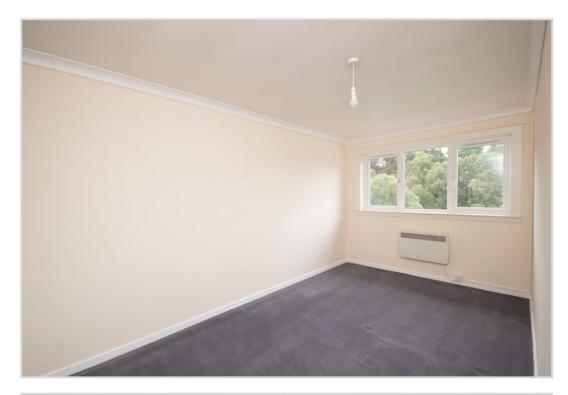

Set over 2 floors, the layout comprises on the ground floor: HALL with stairs to upper floor, built-in storage & under-stair recess, a dual-aspect LOUNGE with wood-burning stove and dining area to the rear, and fitted KITCHEN with door to rear garden. The upper landing has built-in storage & hatch access to a partially floored attic. Two of the THREE BEDROOMS on the upper floor have built-in storage and the modern FAMILY BATHROOM comprises W.C, WHB & bath with shower over. The property is warmed primarily through electric heating, supplemented by the wood-burning stove, and is fully double glazed.