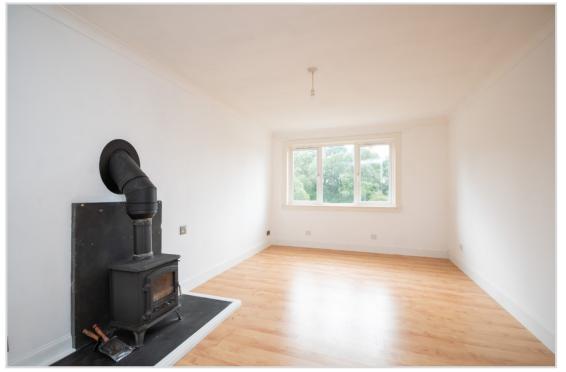

Set over 2 floors, the layout comprises on the ground floor: HALL with stairs to upper floor, built-in storage & under-stair recess, a dual-aspect LOUNGE with wood-burning stove and dining area to the rear, and fitted KITCHEN with door to rear garden. The upper landing has built-in storage & hatch access to a partially floored attic. Two of the THREE BEDROOMS on the upper floor have built-in storage and the modern FAMILY BATHROOM comprises W.C, WHB & bath with shower over. The property is warmed primarily through electric heating, supplemented by the wood-burning stove, and is fully double glazed.