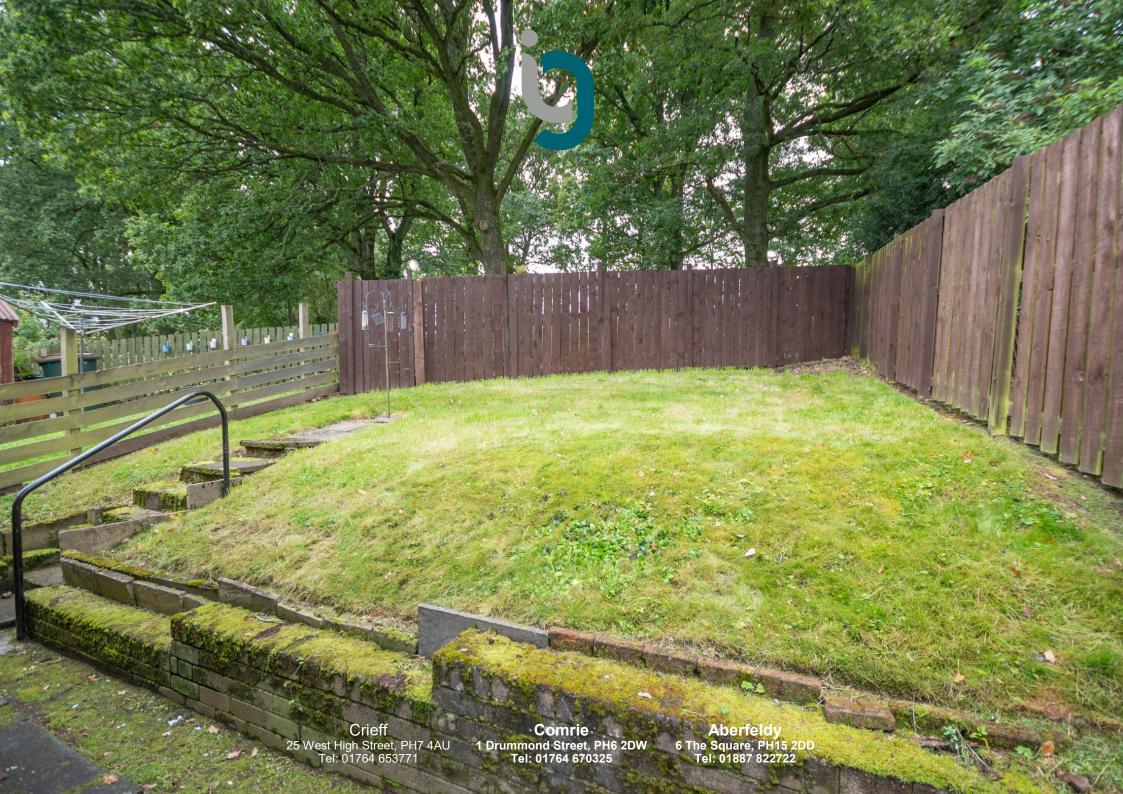

The property has private and low-maintenance front and rear gardens, & unrestricted on street parking. The front comprises an area of lawn and paved steps, the rear has a larger area of lawn bordered by timber fencing. A charming home, in movein condition, likely to have broad appeal.