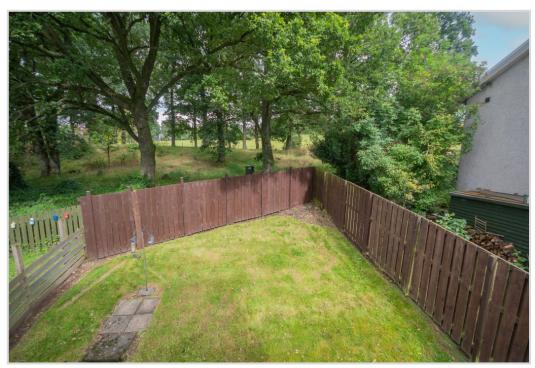

The property has private and low-maintenance front and rear gardens, & unrestricted on street parking. The front comprises an area of lawn and paved steps, the rear has a larger area of lawn bordered by timber fencing. A charming home, in movein condition, likely to have broad appeal.