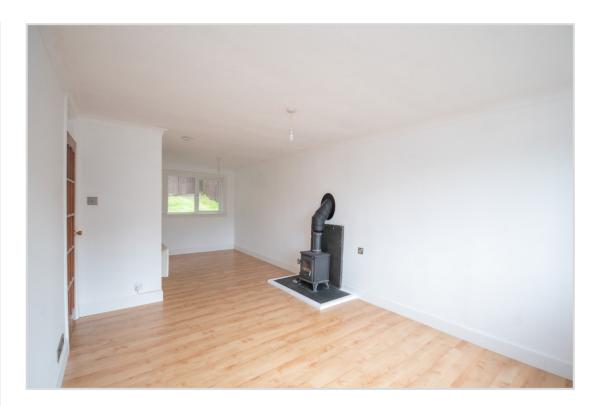

Set over 2 floors, the layout comprises on the ground floor: HALL with stairs to upper floor, built-in storage & under-stair recess, a dual-aspect LOUNGE with wood-burning stove and dining area to the rear, and fitted KITCHEN with door to rear garden. The upper landing has built-in storage & hatch access to a partially floored attic. Two of the THREE BEDROOMS on the upper floor have built-in storage and the modern FAMILY BATHROOM comprises W.C, WHB & bath with shower over. The property is warmed primarily through electric heating, supplemented by the wood-burning stove, and is fully double glazed.