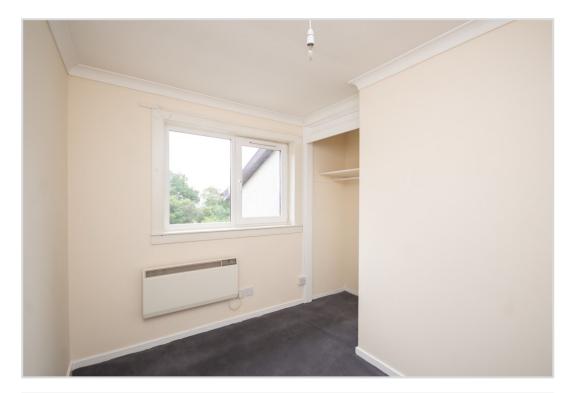

Set over 2 floors, the layout comprises on the ground floor: HALL with stairs to upper floor, built-in storage & under-stair recess, a dual-aspect LOUNGE with wood-burning stove and dining area to the rear, and fitted KITCHEN with door to rear garden. The upper landing has built-in storage & hatch access to a partially floored attic. Two of the THREE BEDROOMS on the upper floor have built-in storage and the modern FAMILY BATHROOM comprises W.C, WHB & bath with shower over. The property is warmed primarily through electric heating, supplemented by the wood-burning stove, and is fully double glazed.