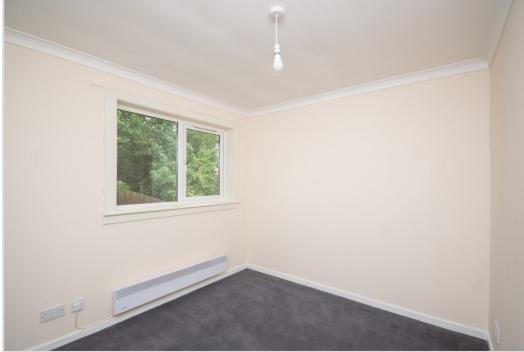

Set over 2 floors, the layout comprises on the ground floor: HALL with stairs to upper floor, built-in storage & under-stair recess, a dual-aspect LOUNGE with wood-burning stove and dining area to the rear, and fitted KITCHEN with door to rear garden. The upper landing has built-in storage & hatch access to a partially floored attic. Two of the THREE BEDROOMS on the upper floor have built-in storage and the modern FAMILY BATHROOM comprises W.C, WHB & bath with shower over. The property is warmed primarily through electric heating, supplemented by the wood-burning stove, and is fully double glazed.