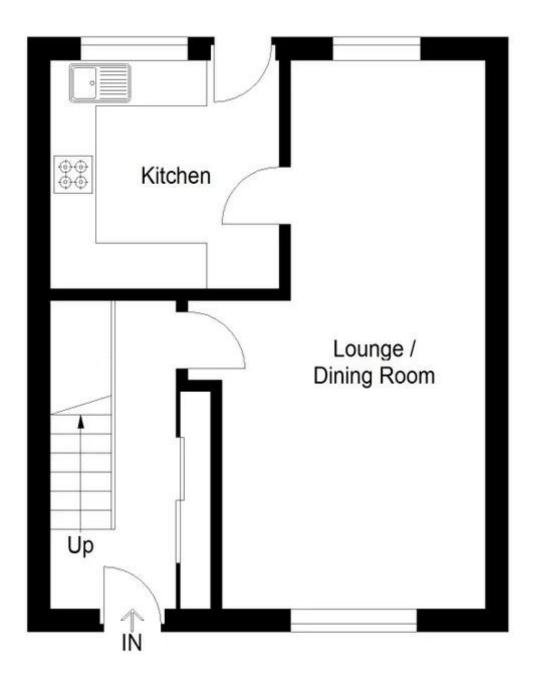

Set over 2 floors, the layout comprises on the ground floor: HALL with stairs to upper floor, built-in storage & under-stair recess, a dual-aspect LOUNGE with wood-burning stove and dining area to the rear, and fitted KITCHEN with door to rear garden. The upper landing has built-in storage & hatch access to a partially floored attic. Two of the THREE BEDROOMS on the upper floor have built-in storage and the modern FAMILY BATHROOM comprises W.C, WHB & bath with shower over. The property is warmed primarily through electric heating, supplemented by the wood-burning stove, and is fully double glazed.

**Council Tax** Band 'B' **Energy Performance** Rated 'D'

Viewing by appointment -Irving Geddes on 01764 653771.

Video Tour https://youtu.be/3kl1zHTIMpE

**Ground Floor** 

**First Floor** 