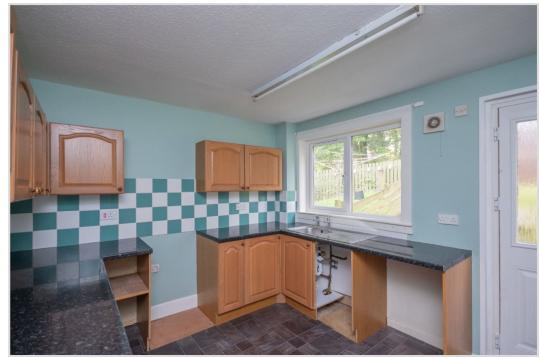

Set over 2 floors, the layout comprises on the ground floor: HALL with stairs to upper floor, built-in storage & under-stair recess, a dual-aspect LOUNGE with wood-burning stove and dining area to the rear, and fitted KITCHEN with door to rear garden. The upper landing has built-in storage & hatch access to a partially floored attic. Two of the THREE BEDROOMS on the upper floor have built-in storage and the modern FAMILY BATHROOM comprises W.C, WHB & bath with shower over. The property is warmed primarily through electric heating, supplemented by the wood-burning stove, and is fully double glazed.