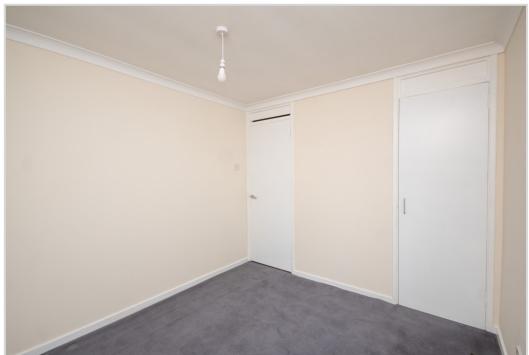

Set over 2 floors, the layout comprises on the ground floor: HALL with stairs to upper floor, built-in storage & under-stair recess, a dual-aspect LOUNGE with wood-burning stove and dining area to the rear, and fitted KITCHEN with door to rear garden. The upper landing has built-in storage & hatch access to a partially floored attic. Two of the THREE BEDROOMS on the upper floor have built-in storage and the modern FAMILY BATHROOM comprises W.C, WHB & bath with shower over. The property is warmed primarily through electric heating, supplemented by the wood-burning stove, and is fully double glazed.