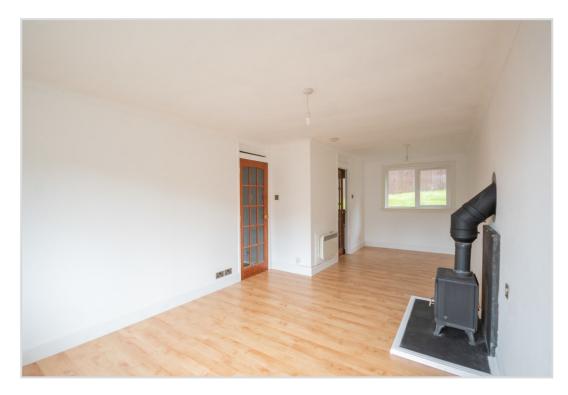

Set over 2 floors, the layout comprises on the ground floor: HALL with stairs to upper floor, built-in storage & under-stair recess, a dual-aspect LOUNGE with wood-burning stove and dining area to the rear, and fitted KITCHEN with door to rear garden. The upper landing has built-in storage & hatch access to a partially floored attic. Two of the THREE BEDROOMS on the upper floor have built-in storage and the modern FAMILY BATHROOM comprises W.C, WHB & bath with shower over. The property is warmed primarily through electric heating, supplemented by the wood-burning stove, and is fully double glazed.