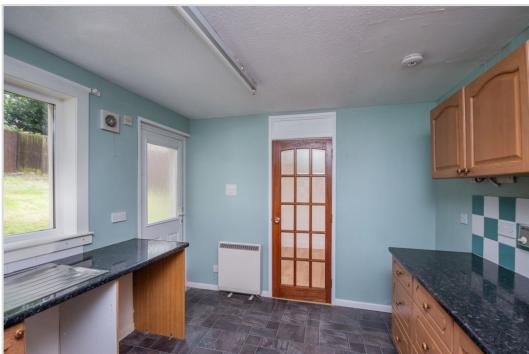

Set over 2 floors, the layout comprises on the ground floor: HALL with stairs to upper floor, built-in storage & under-stair recess, a dual-aspect LOUNGE with wood-burning stove and dining area to the rear, and fitted KITCHEN with door to rear garden. The upper landing has built-in storage & hatch access to a partially floored attic. Two of the THREE BEDROOMS on the upper floor have built-in storage and the modern FAMILY BATHROOM comprises W.C, WHB & bath with shower over. The property is warmed primarily through electric heating, supplemented by the wood-burning stove, and is fully double glazed.