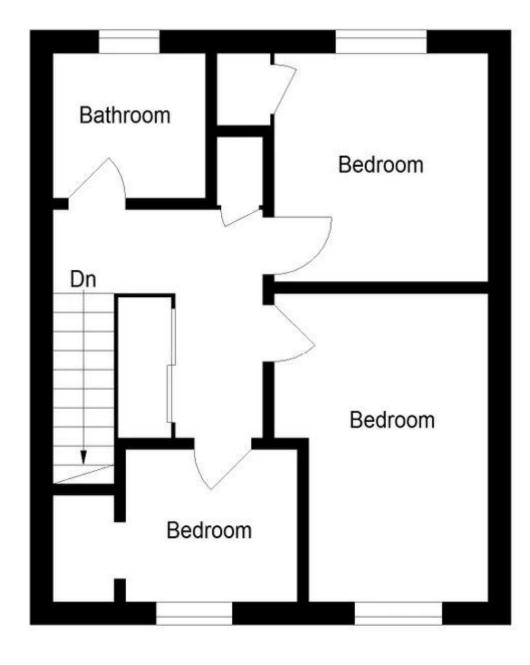

Set over 2 floors, the layout comprises on the ground floor: HALL with stairs to upper floor, built-in storage & under-stair recess, a dual-aspect LOUNGE with wood-burning stove and dining area to the rear, and fitted KITCHEN with door to rear garden. The upper landing has built-in storage & hatch access to a partially floored attic. Two of the THREE BEDROOMS on the upper floor have built-in storage and the modern FAMILY BATHROOM comprises W.C, WHB & bath with shower over. The property is warmed primarily through electric heating, supplemented by the wood-burning stove, and is fully double glazed.