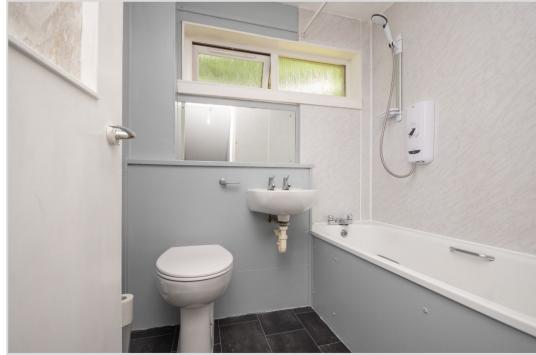

Set over 2 floors, the layout comprises on the ground floor: HALL with stairs to upper floor, built-in storage & under-stair recess, a dual-aspect LOUNGE with wood-burning stove and dining area to the rear, and fitted KITCHEN with door to rear garden. The upper landing has built-in storage & hatch access to a partially floored attic. Two of the THREE BEDROOMS on the upper floor have built-in storage and the modern FAMILY BATHROOM comprises W.C, WHB & bath with shower over. The property is warmed primarily through electric heating, supplemented by the wood-burning stove, and is fully double glazed.