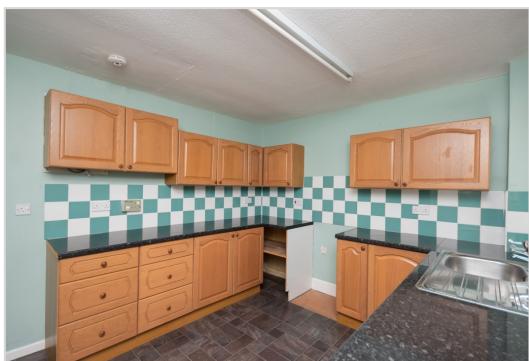

Set over 2 floors, the layout comprises on the ground floor: HALL with stairs to upper floor, built-in storage & under-stair recess, a dual-aspect LOUNGE with wood-burning stove and dining area to the rear, and fitted KITCHEN with door to rear garden. The upper landing has built-in storage & hatch access to a partially floored attic. Two of the THREE BEDROOMS on the upper floor have built-in storage and the modern FAMILY BATHROOM comprises W.C, WHB & bath with shower over. The property is warmed primarily through electric heating, supplemented by the wood-burning stove, and is fully double glazed.