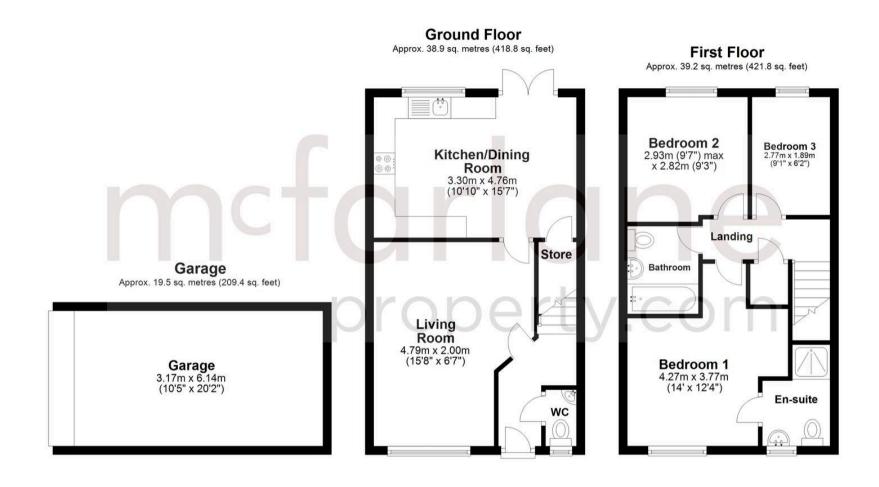

## 58 Malone Avenue

Swindon, Swindon

Welcome to this MODERN three-bedroom home located in the POPULAR area of St Andrews Ridge, close to local amenities. Step inside to discover a stylish kitchen/diner, perfect for family meals and entertaining guests. With a single garage and allocated parking.

The property boasts a DOWNSTAIRS CLOAKROOM for added convenience and an EN-SUITE in the master bedroom for that touch of luxury. The complete chain means a smoother transaction for the lucky new owners.

With a fresh and contemporary feel throughout, this home is move-in ready and waiting for its new owners to make it their own!

- Three bedroom home
- Kitchen/Diner
- Popular location
- Garage and allocated parking
- Complete chain
- Modern throughout
- Downstairs cloakroom
- En-suite to master bedroom

Total area: approx. 97.5 sq. metres (1049.9 sq. feet)