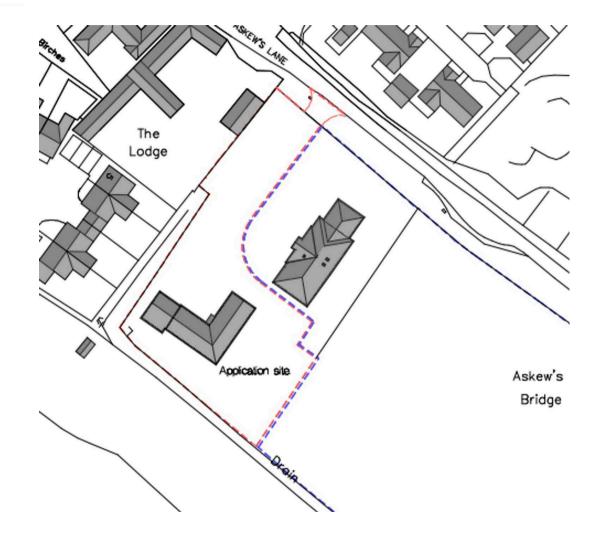

## Yaxley

Sitting on the southern edge of the village of Yaxley, an exciting opportunity to acquire a freehold plot with full planning permission for the development of a detached, three-bedroom, single storey family home. Council Tax band: TBD

Tenure: Freehold

- Full Planning in Place for Contemporary, 3 Bed Bungalow
- 3 Reception Rooms, 3 Bedroom Suites, Double Garage
- Plot Approx. 0.49 Acre
- Situated on the Edges of Yaxley, Surrounded by Countryside
- Huntingdonshire District Council Ref: #22/01422/FUL