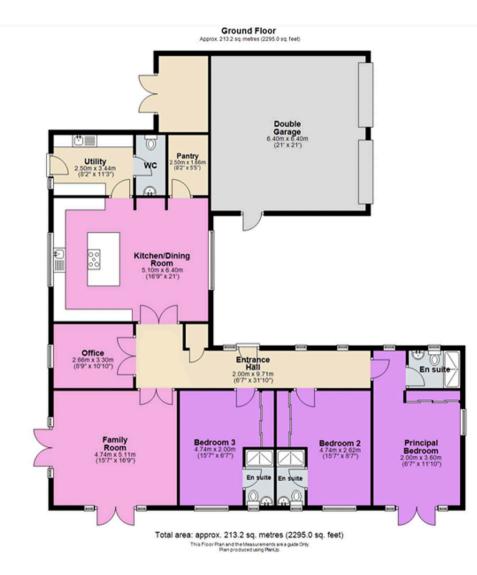

Tenure: Freehold

- Full Planning in Place for Contemporary, 3 Bed Bungalow
- 3 Reception Rooms, 3 Bedroom Suites, Double Garage
- Plot Approx. 0.49 Acre
- Situated on the Edges of Yaxley, Surrounded by Countryside
- Huntingdonshire District Council Ref: #22/01422/FUL