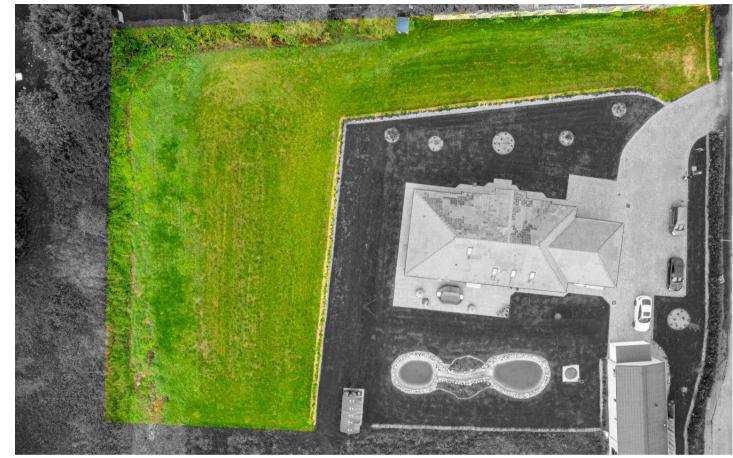

## Yaxley

Sitting on the southern edge of the village of Yaxley, an exciting opportunity to acquire a freehold plot with full planning permission for the development of a detached, three-bedroom, single storey family home. Council Tax band: TBD

Tenure: Freehold

- Full Planning in Place for Contemporary, 3 Bed Bungalow
- 3 Reception Rooms, 3 Bedroom Suites, Double Garage
- Plot Approx. 0.49 Acre
- Situated on the Edges of Yaxley, Surrounded by Countryside
- Huntingdonshire District Council Ref: #22/01422/FUL