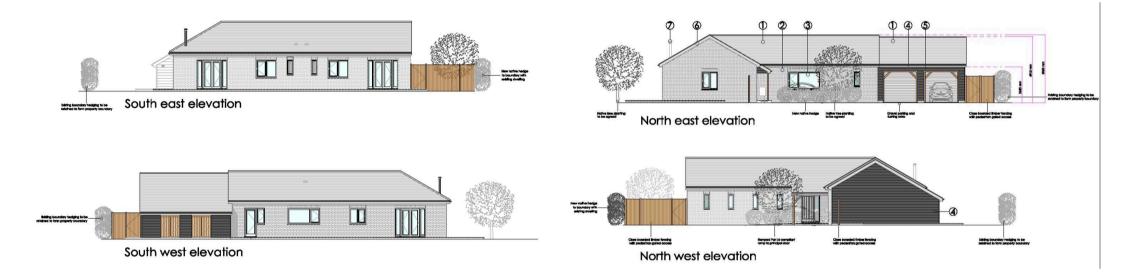

Tenure: Freehold

- Full Planning in Place for Contemporary, 3 Bed Bungalow
- 3 Reception Rooms, 3 Bedroom Suites, Double Garage
- Plot Approx. 0.49 Acre
- Situated on the Edges of Yaxley, Surrounded by Countryside
- Huntingdonshire District Council Ref: #22/01422/FUL