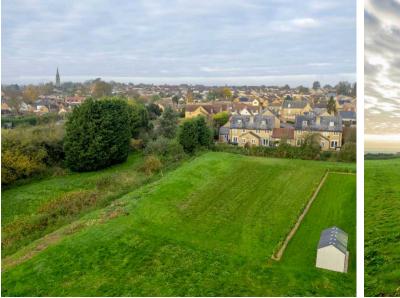

## Yaxley

Sitting on the southern edge of the village of Yaxley, an exciting opportunity to acquire a freehold plot with full planning permission for the development of a detached, three-bedroom, single storey family home. Council Tax band: TBD

Tenure: Freehold

- Full Planning in Place for Contemporary, 3 Bed Bungalow
- 3 Reception Rooms, 3 Bedroom Suites, Double Garage
- Plot Approx. 0.49 Acre
- Situated on the Edges of Yaxley, Surrounded by Countryside
- Huntingdonshire District Council Ref: #22/01422/FUL