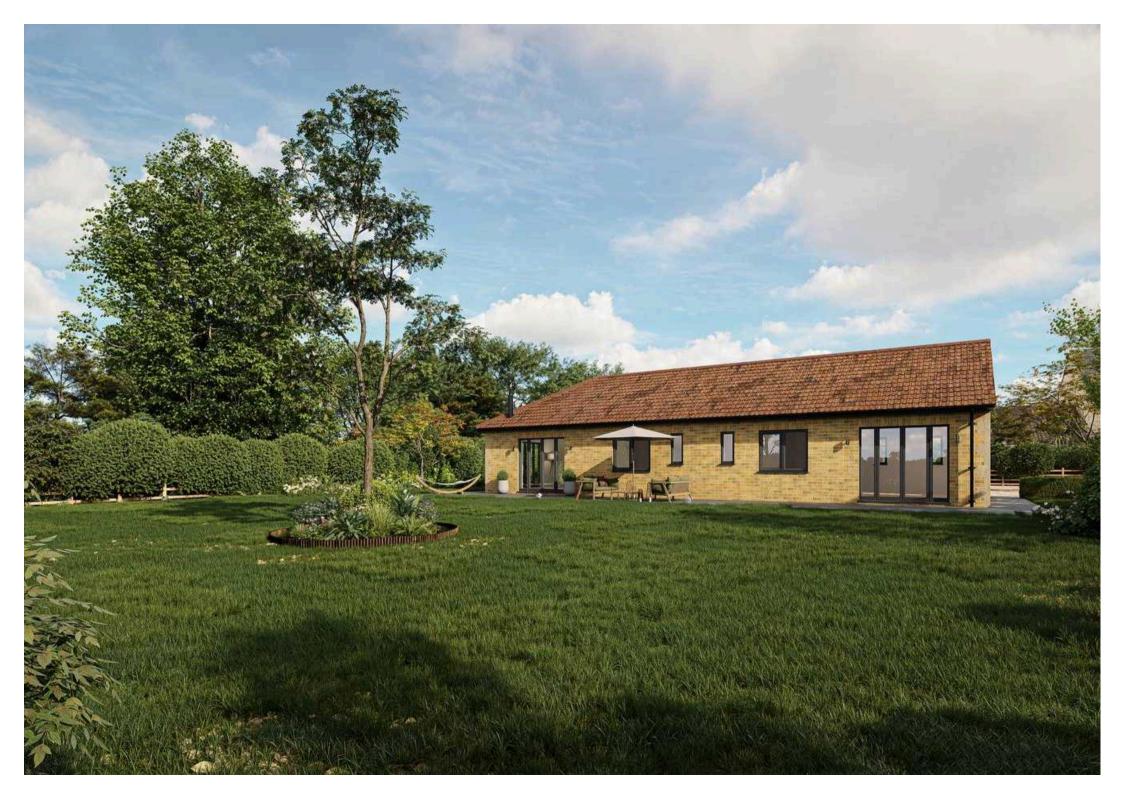

## Yaxley

Sitting on the southern edge of the village of Yaxley, an exciting opportunity to acquire a freehold plot with full planning permission for the development of a detached, three-bedroom, single storey family home. Council Tax band: TBD

Tenure: Freehold

- Full Planning in Place for Contemporary, 3 Bed Bungalow
- 3 Reception Rooms, 3 Bedroom Suites, Double Garage
- Plot Approx. 0.49 Acre
- Situated on the Edges of Yaxley, Surrounded by Countryside
- Huntingdonshire District Council Ref: #22/01422/FUL