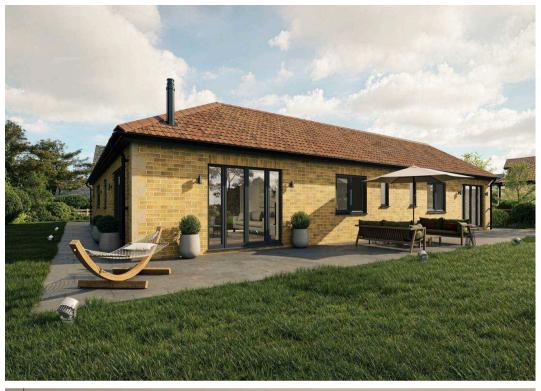

## Yaxley

Sitting on the southern edge of the village of Yaxley, an exciting opportunity to acquire a freehold plot with full planning permission for the development of a detached, three-bedroom, single storey family home. Council Tax band: TBD

Tenure: Freehold

- Full Planning in Place for Contemporary, 3 Bed Bungalow
- 3 Reception Rooms, 3 Bedroom Suites, Double Garage
- Plot Approx. 0.49 Acre
- Situated on the Edges of Yaxley, Surrounded by Countryside
- Huntingdonshire District Council Ref: #22/01422/FUL