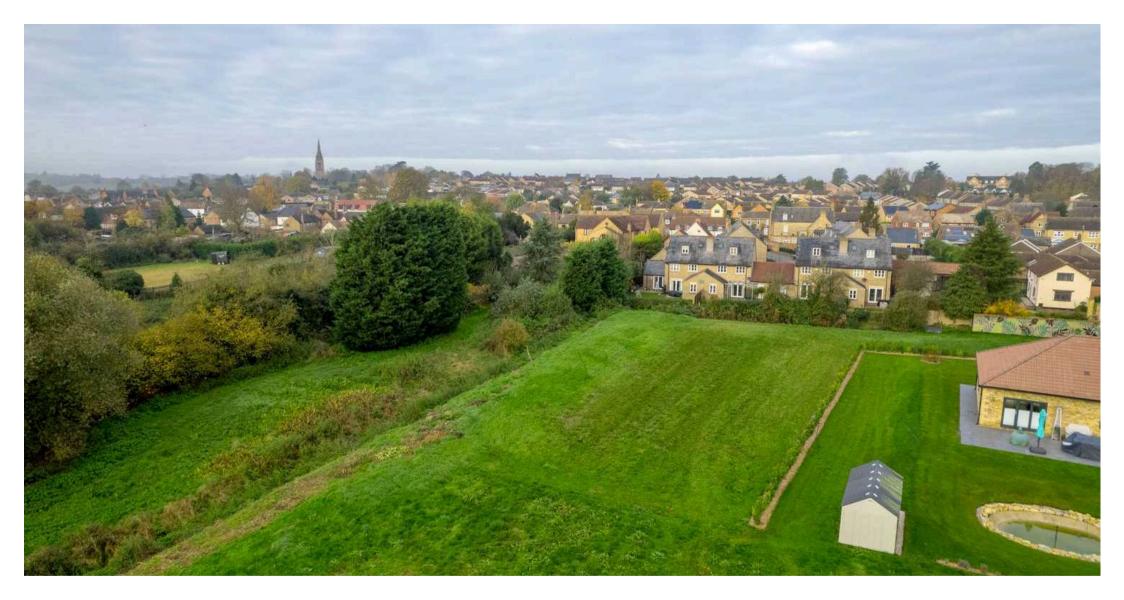

## Yaxley

Sitting on the southern edge of the village of Yaxley, an exciting opportunity to acquire a freehold plot with full planning permission for the development of a detached, three-bedroom, single storey family home. Council Tax band: TBD

Tenure: Freehold

- Full Planning in Place for Contemporary, 3 Bed Bungalow
- 3 Reception Rooms, 3 Bedroom Suites, Double Garage
- Plot Approx. 0.49 Acre
- Situated on the Edges of Yaxley, Surrounded by Countryside
- Huntingdonshire District Council Ref: #22/01422/FUL