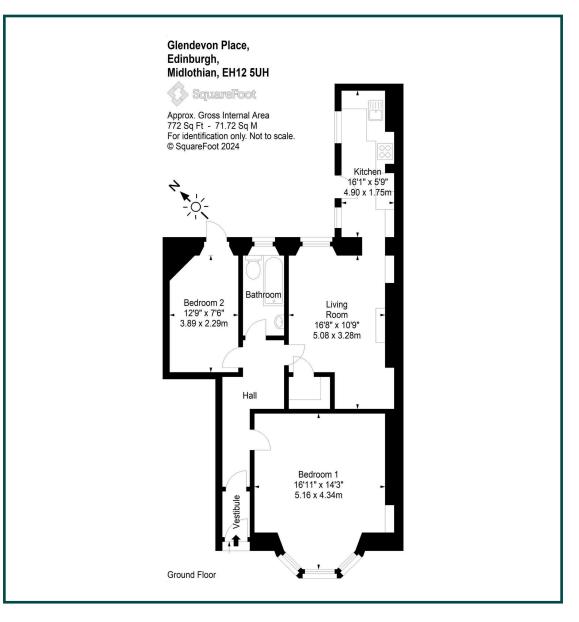

Hall, Livingroom; Kitchen; 2 Bedrooms & Bathroom. Gas CH; Double Glazing & Garden front & rear. Free Parking.

Viewing: call 07776 198 960 (agent).

## The Property

The property itself is a purpose-bult main door Lower Villa Flat in a terrace of Edwardian stone dwellings. It has been modernised to include gas central heating and double glazing. Until recently, it was successfully let out and potential investors will appreciate the good returns possible for this type of property. The rooms have great character and charm and are set out "all on the level" often ticking a box for downsizers. There is a sunny garden to the front and an enclosed hard-landscaped garden to the rear