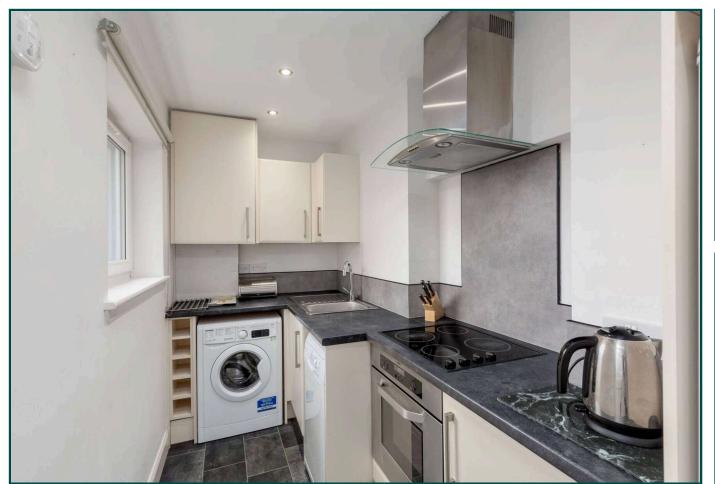

Hall, Livingroom; Kitchen; 2 Bedrooms & Bathroom. Gas CH; Double Glazing & Garden front & rear. Free Parking.

Viewing: call 07776 198 960 (agent).

## The Property

The property itself is a purpose-bult main door Lower Villa Flat in a terrace of Edwardian stone dwellings. It has been modernised to include gas central heating and double glazing. Until recently, it was successfully let out and potential investors will appreciate the good returns possible for this type of property. The rooms have great character and charm and are set out "all on the level" often ticking a box for downsizers. There is a sunny garden to the front and an enclosed hard-landscaped garden to the rear