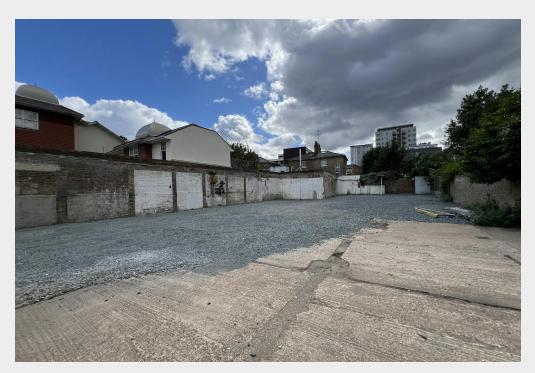

Secure, open storage located within De Beauvoir Town (N1) on flexible lease terms. Suitable for a range of possible uses.

- Secure roller shutter entrance from Southgate Road
- Desirable location of De Beauvoir Town, N1
- Short-term/ flexible leases available of 1-5 years
- Site extending to approximately 7,500 sq ft
- 3 phase power supply
- Mains connection

# **Description**

A secure open yard suitable for storage purposes on flexible terms of 1-5 years. The site benefits from 3 phase power supply, mains connections and secure roller shutters from the Southgate Road entrance.