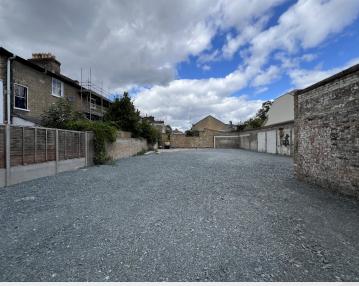

Secure, open storage located within De Beauvoir Town (N1) on flexible lease terms. Suitable for a range of possible uses.

- Secure roller shutter entrance from Southgate Road
- Desirable location of De Beauvoir Town, N1
- Short-term/ flexible leases available of 1-5 years
- Site extending to approximately 7,500 sq ft
- 3 phase power supply
- Mains connection

# **Description**

A secure open yard suitable for storage purposes on flexible terms of 1-5 years. The site benefits from 3 phase power supply, mains connections and secure roller shutters from the Southgate Road entrance.

# **Accommodation / Availability**

| Unit   | Sq ft | Sqm    | Rent | Rates payable  | Service charge | Availability |
|--------|-------|--------|------|----------------|----------------|--------------|
| Ground | 7,404 | 687.85 | roa  | On Application | On Application | Available    |