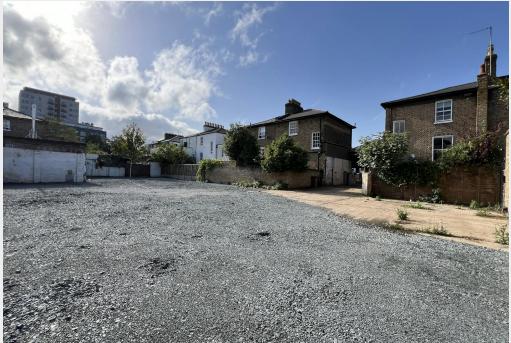

Secure, open storage located within De Beauvoir Town (N1) on flexible lease terms. Suitable for a range of possible uses.

- Secure roller shutter entrance from Southgate Road
- Desirable location of De Beauvoir Town, N1
- Short-term/ flexible leases available of 1-5 years
- Site extending to approximately 7,500 sq ft
- 3 phase power supply
- Mains connection

# **Description**

A secure open yard suitable for storage purposes on flexible terms of 1-5 years. The site benefits from 3 phase power supply, mains connections and secure roller shutters from the Southgate Road entrance.