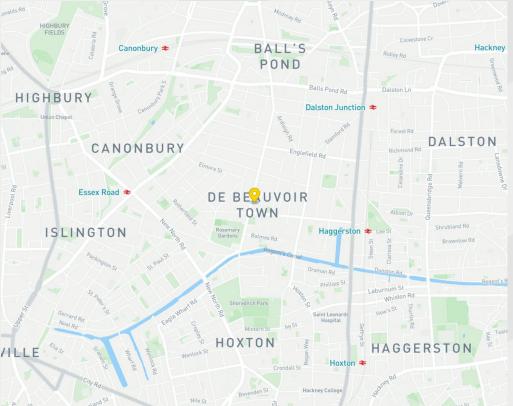

### Location

The site is located within De Beauvoir Town and is close to the junction with Downham Road. The area is known Essex Road Station (Great Northern) and Haggerston (Overgound) is within easy walking distance with buses running along Southgate Road and Essex Road connecting with the West End and City.