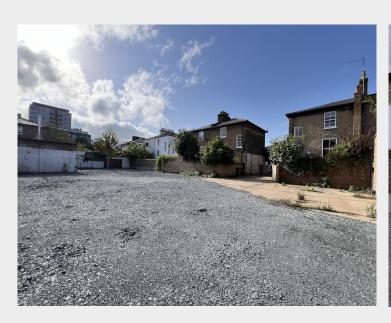

Secure, open storage located within De Beauvoir Town (N1) on flexible lease terms. Suitable for a range of possible uses.

- Secure roller shutter entrance from Southgate Road
- Desirable location of De Beauvoir Town, N1
- Short-term/ flexible leases available of 1-5 years
- Site extending to approximately 7,500 sq ft
- 3 phase power supply
- Mains connection

# **Description**

A secure open yard suitable for storage purposes on flexible terms of 1-5 years. The site benefits from 3 phase power supply, mains connections and secure roller shutters from the Southgate Road entrance.

# **Accommodation / Availability**

| Unit   | Sq ft | Sqm    | Rent | Rates payable  | Service charge | Availability |
|--------|-------|--------|------|----------------|----------------|--------------|
| Ground | 7,404 | 687.85 | roa  | On Application | On Application | Available    |