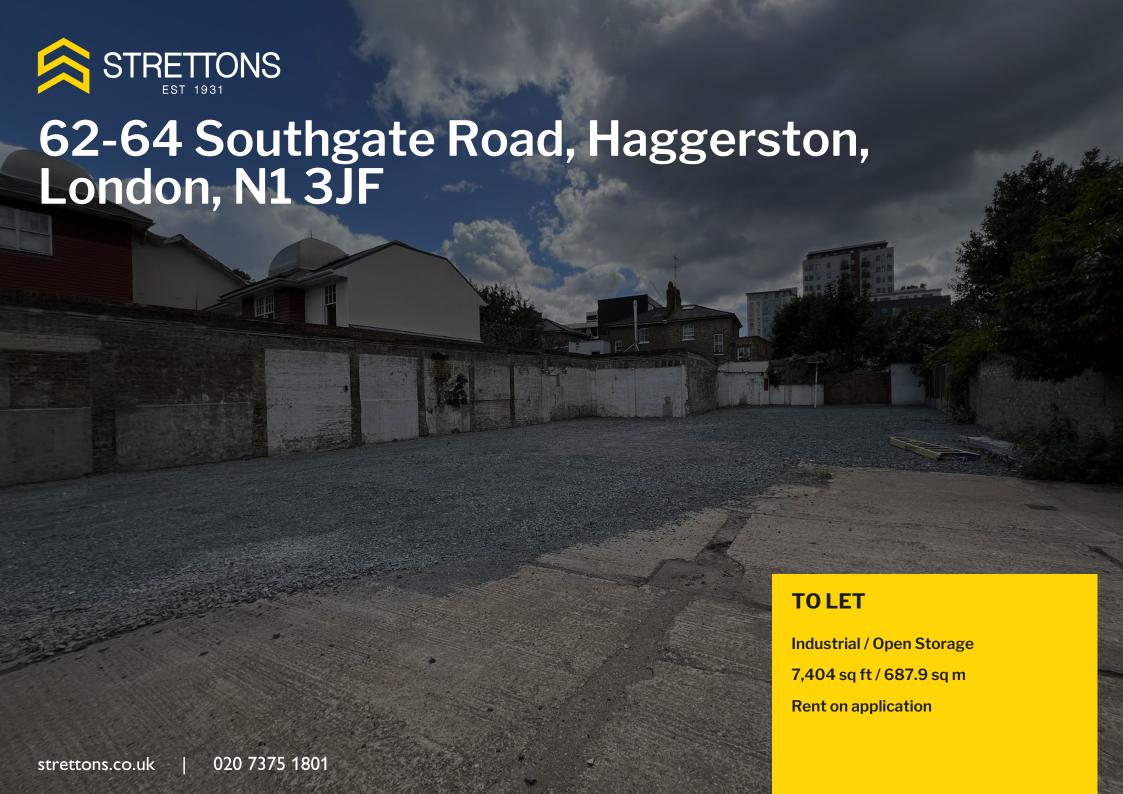

Secure, open storage located within De Beauvoir Town (N1) on flexible lease terms. Suitable for a range of possible uses.

- Secure roller shutter entrance from Southgate Road
- Desirable location of De Beauvoir Town, N1
- Short-term/ flexible leases available of 1-5 years
- Site extending to approximately 7,500 sq ft
- 3 phase power supply
- Mains connection

# **Description**

A secure open yard suitable for storage purposes on flexible terms of 1-5 years. The site benefits from 3 phase power supply, mains connections and secure roller shutters from the Southgate Road entrance.

### Location

The site is located within De Beauvoir Town and is close to the junction with Downham Road. The area is known Essex Road Station (Great Northern) and Haggerston (Overgound) is within easy walking distance with buses running along Southgate Road and Essex Road connecting with the West End and City.

# **Accommodation / Availability**

| Unit   | Sq ft | Sqm    | Rent | Rates payable  | Service charge | Availability |
|--------|-------|--------|------|----------------|----------------|--------------|
| Ground | 7,404 | 687.85 | roa  | On Application | On Application | Available    |