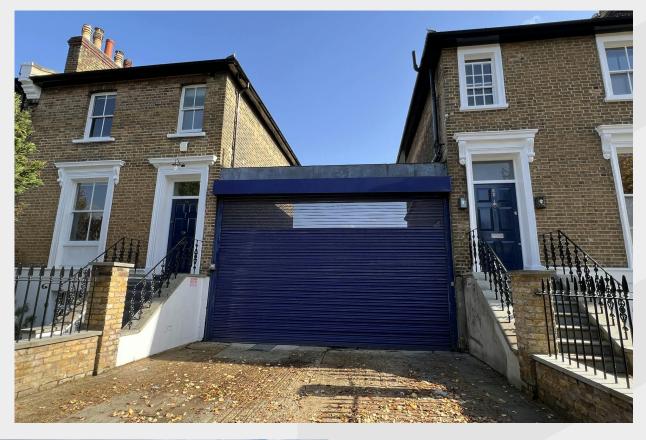

Secure, open storage located within De Beauvoir Town (N1) on flexible lease terms. Suitable for a range of possible uses.

- Secure roller shutter entrance from Southgate Road
- Desirable location of De Beauvoir Town, N1
- Short-term/ flexible leases available of 1-5 years
- Site extending to approximately 7,500 sq ft
- 3 phase power supply
- Mains connection

# **Description**

A secure open yard suitable for storage purposes on flexible terms of 1-5 years. The site benefits from 3 phase power supply, mains connections and secure roller shutters from the Southgate Road entrance.