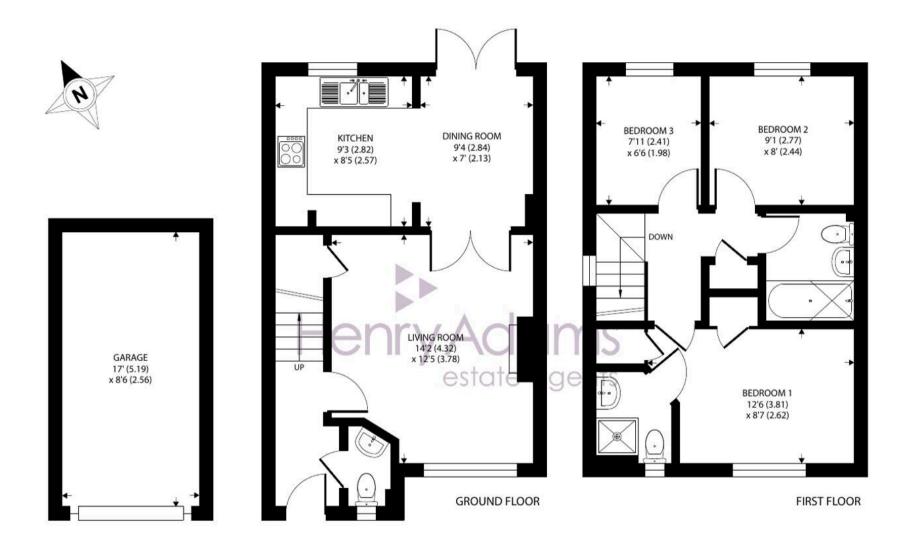

Council Tax band: D

Tenure: Freehold

EPC Energy Efficiency Rating: C

Approximate Area = 787 sq ft / 73.1 sq m Garage = 145 sq ft / 13.4 sq m Total = 932 sq ft / 86.5 sq m

For identification only - Not to scale