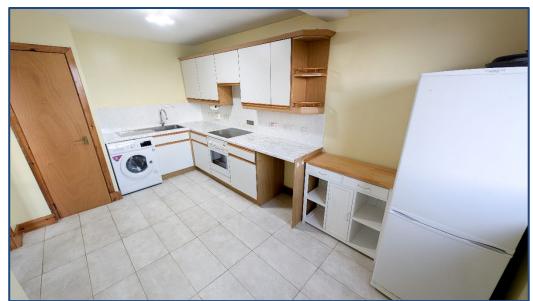

## 2 Bedroom Maisonette Flat

Hallway • Lounge • Kitchen 2 Double Bedrooms • Box Room • Bathroom

Village Estates are delighted to welcome to the market this modern 2 bedroom maisonette flat situated in the Springburn area of Glasgow. Internally the property comprises of a welcoming hallway leading to a fabulous size lounge with access to a spacious size fitted kitchen which includes a generous range of base and wall mounted units. The 1<sup>st</sup> level is complete with a stunning fully tiled family bathroom comprising of a 3 piece white suite with electric shower over corner bath. The upper level accommodates 2 generous size double bedrooms both boasting sliding mirror wardrobes offering excellent storage. The upper level is complete with a large walk in storage room.

- Hallway
- Lounge 16'01" x 11'01"
- Kitchen 15'00" x 8'00"
- Box Room

- Bedroom No. 1 11'01" x 10'00"
- Bedroom No. 2 12'00" x 8'01"
- Bathroom

These particulars are believed to be correct and do not form part of any contract. Measurements have been taken using a sonic tape and may be subject to a small margin of error. Electrical/Gas fitments have not been tested and are assumed to be in working order. Photographs are included for information purposes only and it should not be assumed that any item is included in the purchase price of the property.