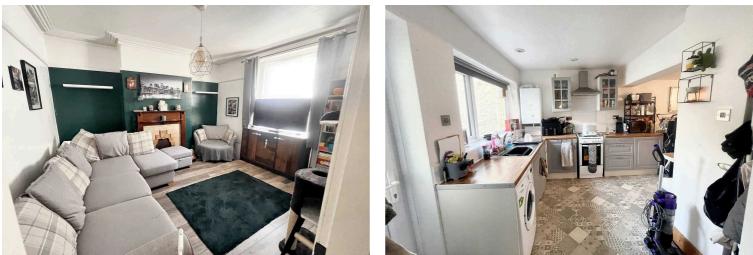

The spacious lounge is another highlight, including a fireplace that remains unused but holds great potential for a functional working fireplace, creating a cosy atmosphere. The modern bathroom is wellappointed with a large shower and a convenient storage cupboard. Towards the rear of the home, you'll find a large kitchen diner, offering an open and airy space. The kitchen is newly fitted with contemporary units, and an archway that partially separates it from the dining area, adding to the open-plan feel. From the kitchen, the property opens out into an east-facing courtyard, ideal for enjoying the morning sun.