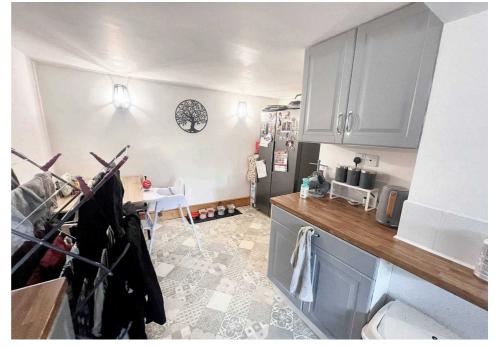

The spacious lounge is another highlight, including a fireplace that remains unused but holds great potential for a functional working fireplace, creating a cosy atmosphere. The modern bathroom is wellappointed with a large shower and a convenient storage cupboard. Towards the rear of the home, you'll find a large kitchen diner, offering an open and airy space. The kitchen is newly fitted with contemporary units, and an archway that partially separates it from the dining area, adding to the open-plan feel. From the kitchen, the property opens out into an east-facing courtyard, ideal for enjoying the morning sun.