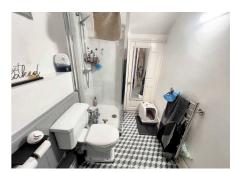

The spacious lounge is another highlight, including a fireplace that remains unused but holds great potential for a functional working fireplace, creating a cosy atmosphere. The modern bathroom is wellappointed with a large shower and a convenient storage cupboard. Towards the rear of the home, you'll find a large kitchen diner, offering an open and airy space. The kitchen is newly fitted with contemporary units, and an archway that partially separates it from the dining area, adding to the open-plan feel. From the kitchen, the property opens out into an east-facing courtyard, ideal for enjoying the morning sun.