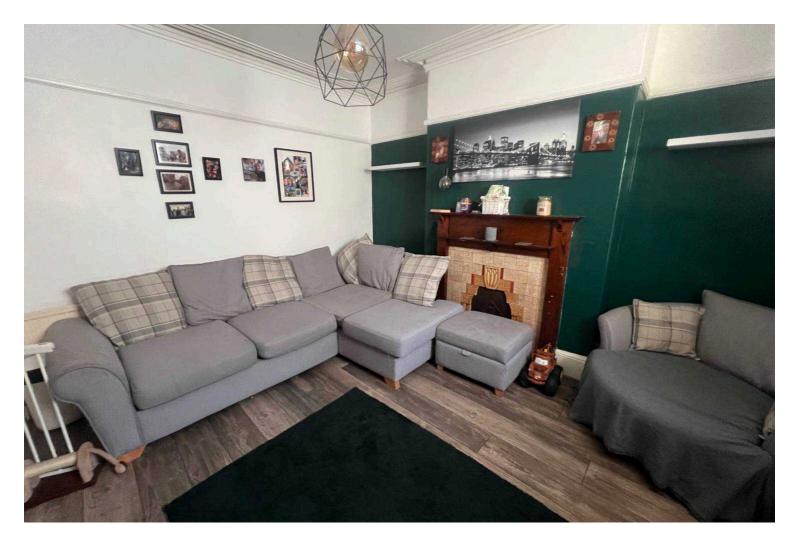

The spacious lounge is another highlight, including a fireplace that remains unused but holds great potential for a functional working fireplace, creating a cosy atmosphere. The modern bathroom is wellappointed with a large shower and a convenient storage cupboard. Towards the rear of the home, you'll find a large kitchen diner, offering an open and airy space. The kitchen is newly fitted with contemporary units, and an archway that partially separates it from the dining area, adding to the open-plan feel. From the kitchen, the property opens out into an east-facing courtyard, ideal for enjoying the morning sun.