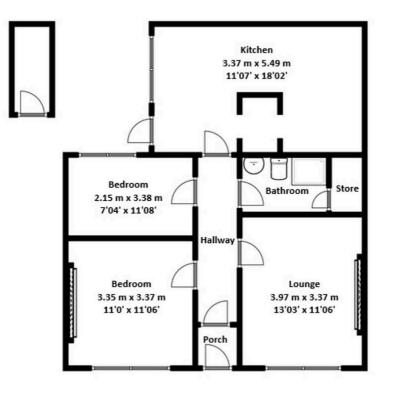

## **Measurements**

Porch - 3'08' x 4'01' (0.94m x 1.22m) Hallway - 3'08' x 15'01' (0.94m x 4.58m) Bedroom 1 - 11'0' x 11'06' (3.35m x 3.37m) Bedroom 2 - 7'04' x 11'08' (2.15m x 3.38m) Lounge - 13'03' x 11'06' (3.97m x 3.37m) Bathroom - 5'11' × 8'02' (1.56m x 2.44m) Kitchen - 11'07' x 18'02' (3.37m x 5.49m) Outbuilding - 3'08' x 4'01' (0.94m × 1.22m)