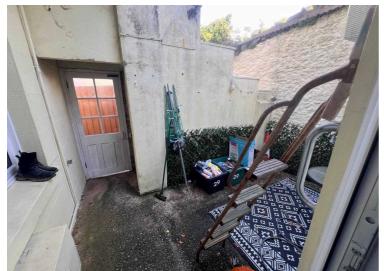

The spacious lounge is another highlight, including a fireplace that remains unused but holds great potential for a functional working fireplace, creating a cosy atmosphere. The modern bathroom is wellappointed with a large shower and a convenient storage cupboard. Towards the rear of the home, you'll find a large kitchen diner, offering an open and airy space. The kitchen is newly fitted with contemporary units, and an archway that partially separates it from the dining area, adding to the open-plan feel. From the kitchen, the property opens out into an east-facing courtyard, ideal for enjoying the morning sun.

In addition to the courtyard, a small outbuilding provides valuable storage for outdoor equipment, and side access to the driveway offers practicality and convenience. This home presents a wonderful blend of original charm and modern living with plenty of potential.