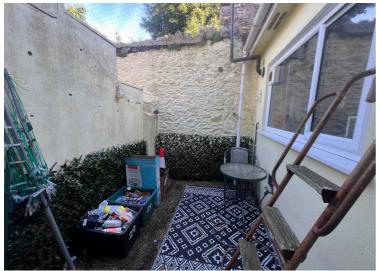

The spacious lounge is another highlight, including a fireplace that remains unused but holds great potential for a functional working fireplace, creating a cosy atmosphere. The modern bathroom is wellappointed with a large shower and a convenient storage cupboard. Towards the rear of the home, you'll find a large kitchen diner, offering an open and airy space. The kitchen is newly fitted with contemporary units, and an archway that partially separates it from the dining area, adding to the open-plan feel. From the kitchen, the property opens out into an east-facing courtyard, ideal for enjoying the morning sun.

In addition to the courtyard, a small outbuilding provides valuable storage for outdoor equipment, and side access to the driveway offers practicality and convenience. This home presents a wonderful blend of original charm and modern living with plenty of potential.