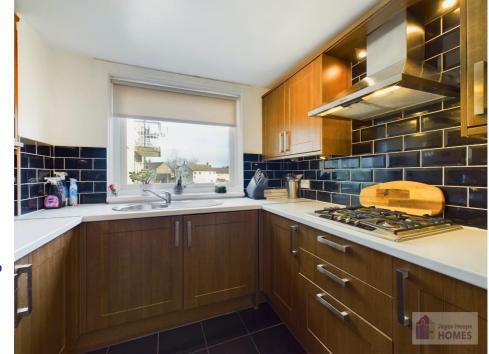

Features Sun Balcony Modern kitchen & shower room Lounge/dining room Gas central heating (new boiler)

UPVC double-glazing Freshly decorated Close to East Kilbride Train Station Close to The Village & Town Centre

#### Description

This first floor flat with sun balcony is a credit to the current owner and would be an ideal opportunity for a 1st time buyer.

### **East Kilbride's Local Estate Agent**

E.K. Business Park 14 Stroud Road East Kilbride G75 0YA

It comprises of the hallway with ample storage, bright and spacious lounge/ dining room leading to the sun balcony, modern wellequipped kitchen, two double bedrooms and stylish shower room.