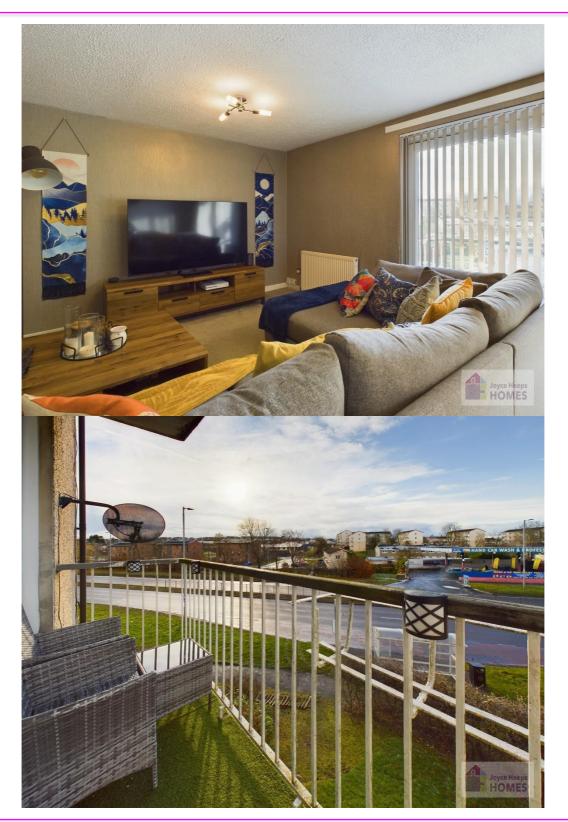

Features Sun Balcony Modern kitchen & shower room Lounge/dining room Gas central heating (new boiler)

UPVC double-glazing Freshly decorated Close to East Kilbride Train Station Close to The Village & Town Centre

#### Description

This first floor flat with sun balcony is a credit to the current owner and would be an ideal opportunity for a 1st time buyer.

### **East Kilbride's Local Estate Agent**

E.K. Business Park 14 Stroud Road East Kilbride G75 0YA

It comprises of the hallway with ample storage, bright and spacious lounge/ dining room leading to the sun balcony, modern wellequipped kitchen, two double bedrooms and stylish shower room.

#### Location

The Village is close-by and has many bars and restaurants, shops and sports and recreational facilities, and is within easy reach of the Town Centre and Kingsgate Retail Park. It is close to East Kilbride Train Station, regular bus services and the M77 and M74 motorway network making it ideal for commuters.