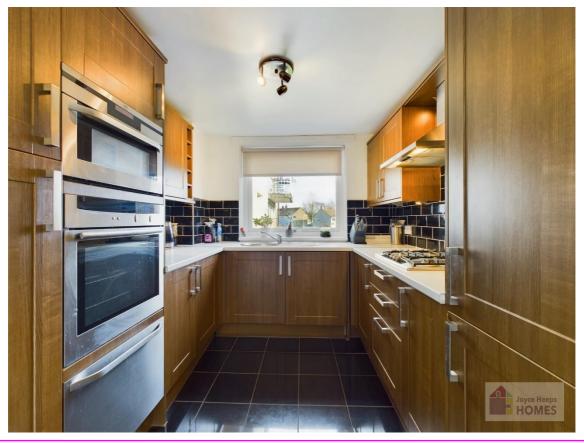

Features Sun Balcony Modern kitchen & shower room Lounge/dining room Gas central heating (new boiler)

UPVC double-glazing Freshly decorated Close to East Kilbride Train Station Close to The Village & Town Centre

#### Description

This first floor flat with sun balcony is a credit to the current owner and would be an ideal opportunity for a 1st time buyer.

### **East Kilbride's Local Estate Agent**

E.K. Business Park 14 Stroud Road East Kilbride G75 0YA

It comprises of the hallway with ample storage, bright and spacious lounge/ dining room leading to the sun balcony, modern wellequipped kitchen, two double bedrooms and stylish shower room.