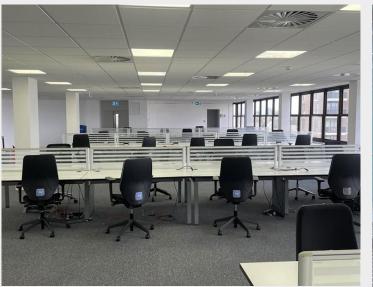

## Description

Maritime House is a 10-storey multi-let office building with a communal reception area. The available units are located on the 2nd, 6th, 7th, 8th 9th, and 10th floors. The units offer open-plan and partitioned office spaces, with each floor having it's own kitchenette with shared WC facilities. The space has excellent views overlooking the London skyline.

# Configuration

Not Fitted. Only floor 6 fitted out.