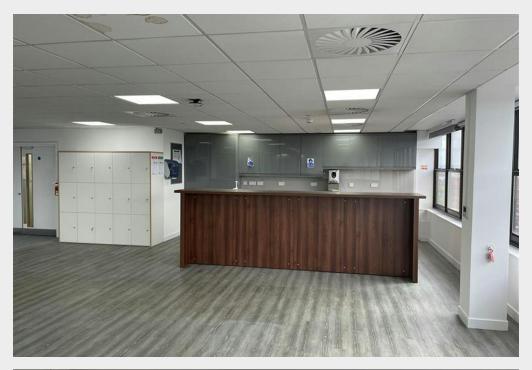

## Description

Maritime House is a 10-storey multi-let office building with a communal reception area. The available units are located on the 2nd, 6th, 7th, 8th 9th, and 10th floors. The units offer open-plan and partitioned office spaces, with each floor having it's own kitchenette with shared WC facilities. The space has excellent views overlooking the London skyline.