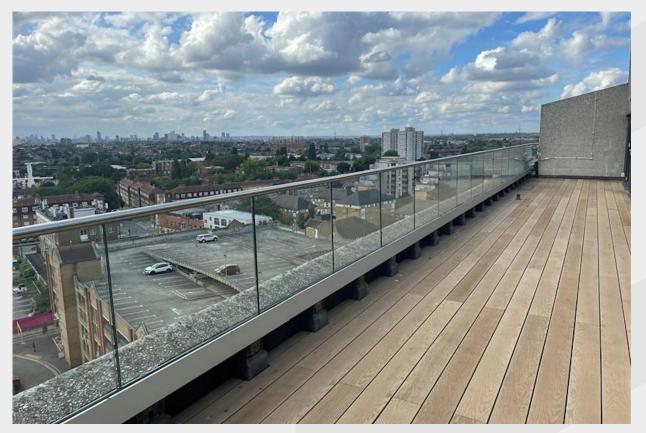

- Located in Barking Town centre
- 4 minute walk from Barking Station
- Good road links to A406 and A13 leading to M25
- Open plan office space
- Kitchenet and WC facilities
- Excellent views over looking the London skyline

## Description

Maritime House is a 10-storey multi-let office building with a communal reception area. The available units are located on the 2nd, 6th, 7th, 8th 9th, and 10th floors. The units offer open-plan and partitioned office spaces, with each floor having it's own kitchenette with shared WC facilities. The space has excellent views overlooking the London skyline.

### Location

Occupying a prominent position in the heart of Barking Town Centre. Maritime House is a short distance from its junction with William Street and George Street and sits immediately opposite Barking Market which is known for its affordable, good quality products from local small businesses. The surrounding area benefits from excellent well-known restaurant chains such as Nando's, as well as high street shopping retailers and recreational facilities. Barking Station (into Hammersmith and Kings Cross) is a 4-minute walking distance on the District and Hammersmith and City line. There are also brilliant road links to the A406 and A13 leading to the M25.