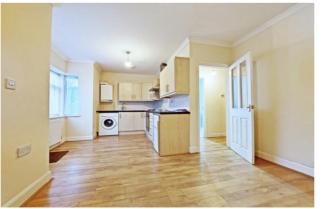

Private entrance, leading through to a good size front aspect living room, open plan to the kitchen, which is fitted with a range of wall and base units, ample counter tops and an integrated oven and hob. The inner hallway leads through to two bedrooms and a modern shower room, finished with tiled walls and flooring.