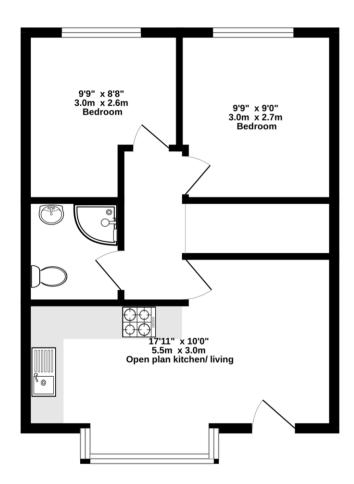

A two bedroom ground floor maisonette with modern interiors, occupying a very convenient position within easy reach of shopping and transport facilities. Chain free sale.

The property offers a well proportioned layout, with open plan kitchen / living space, and two bedrooms. The accommodation comprises:

Private entrance, leading through to a good size front aspect living room, open plan to the kitchen, which is fitted with a range of wall and base units, ample counter tops and an integrated oven and hob. The inner hallway leads through to two bedrooms and a modern shower room, finished with tiled walls and flooring.

## GROUND FLOOR 425 sq.ft. (39.5 sq.m.) approx.

TOTAL FLOOR AREA: 425 sq.ft. (39.5 sq.m.) approx.

Whilst every attempt has been made to ensure the accuracy of the floorpian contained here, measurements of doors, windows, crooms and any other lems are approximate and no responsibility is taken for any error, omission or mis-statement. This plan is for illustrative purposes only and should be used as such by any prospective purchaser. The services, systems and appliances shown have not been tested and no guarantee as to their operatingly or efficiency can be given.