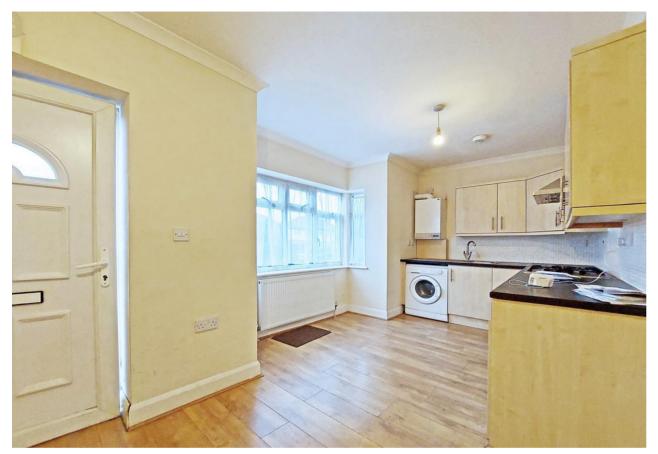

Private entrance, leading through to a good size front aspect living room, open plan to the kitchen, which is fitted with a range of wall and base units, ample counter tops and an integrated oven and hob. The inner hallway leads through to two bedrooms and a modern shower room, finished with tiled walls and flooring.