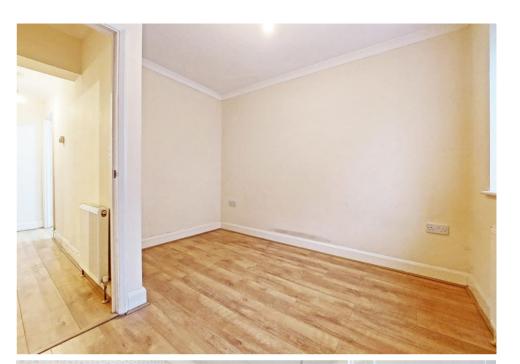

Private entrance, leading through to a good size front aspect living room, open plan to the kitchen, which is fitted with a range of wall and base units, ample counter tops and an integrated oven and hob. The inner hallway leads through to two bedrooms and a modern shower room, finished with tiled walls and flooring.