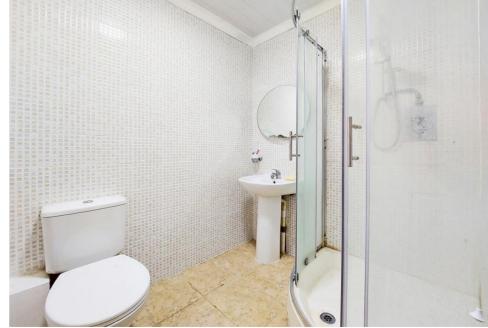

Private entrance, leading through to a good size front aspect living room, open plan to the kitchen, which is fitted with a range of wall and base units, ample counter tops and an integrated oven and hob. The inner hallway leads through to two bedrooms and a modern shower room, finished with tiled walls and flooring.