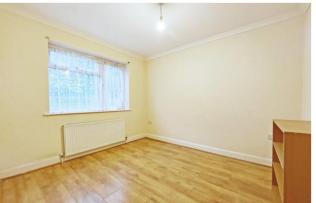

Private entrance, leading through to a good size front aspect living room, open plan to the kitchen, which is fitted with a range of wall and base units, ample counter tops and an integrated oven and hob. The inner hallway leads through to two bedrooms and a modern shower room, finished with tiled walls and flooring.