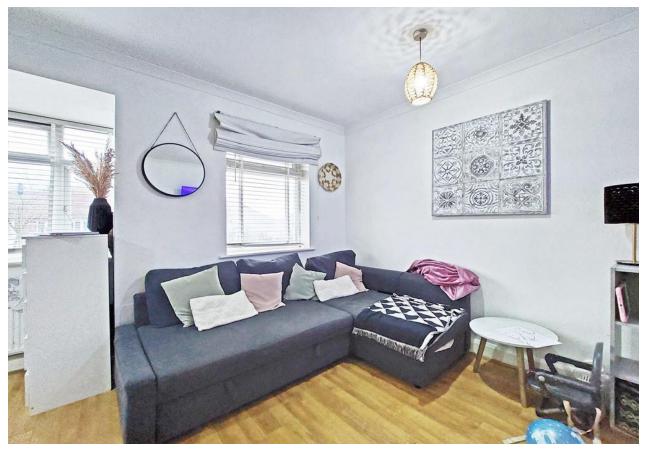

The property offers a well proportioned layout, with open plan kitchen / living space, and two bedrooms. The accommodation comprises:

Private entrance, with staircase to the first floor hallway, leading through to a good size front aspect living room, open plan to the kitchen, which is fitted with a range of wall and base units, ample counter tops and an integrated oven and hob. Further off the hallway are two bedrooms and a modern shower room, finished with tiled walls and flooring.