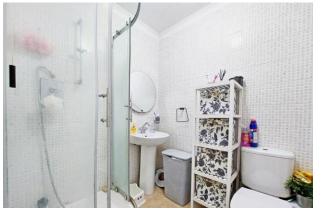

The property offers a well proportioned layout, with open plan kitchen / living space, and two bedrooms. The accommodation comprises:

Private entrance, with staircase to the first floor hallway, leading through to a good size front aspect living room, open plan to the kitchen, which is fitted with a range of wall and base units, ample counter tops and an integrated oven and hob. Further off the hallway are two bedrooms and a modern shower room, finished with tiled walls and flooring.