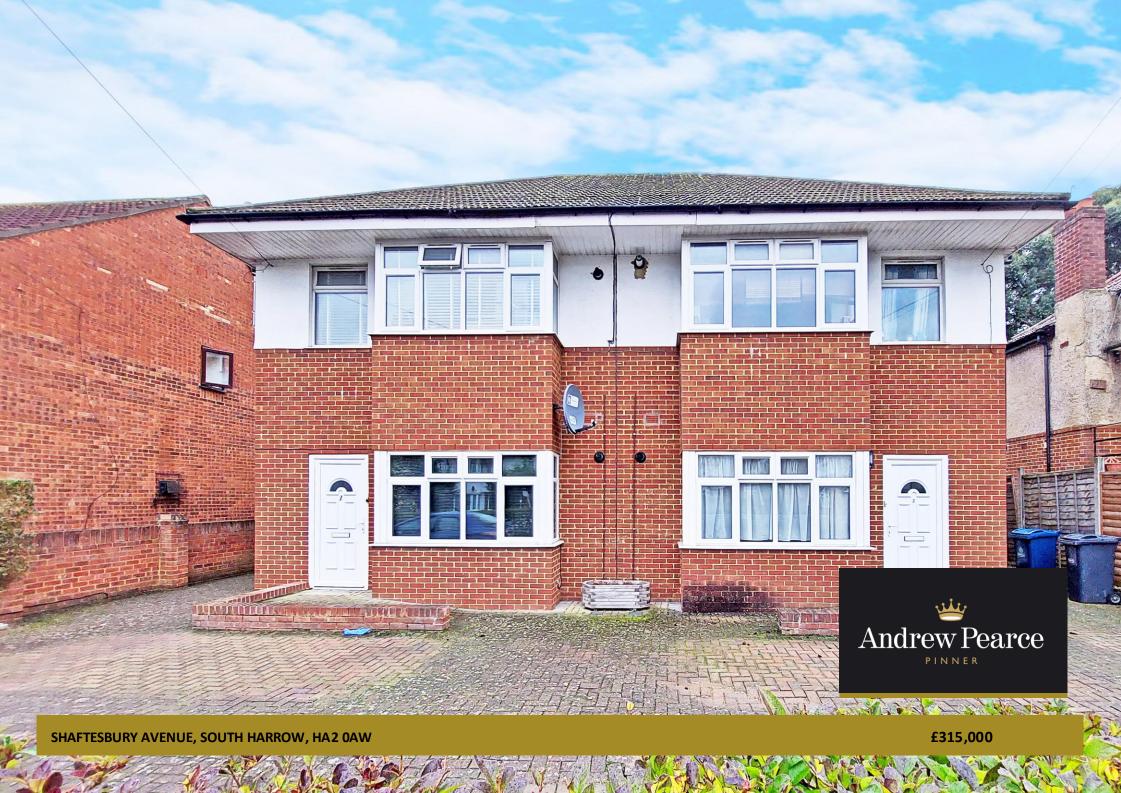

The property offers a well proportioned layout, with open plan kitchen / living space, and two bedrooms. The accommodation comprises:

Private entrance, with staircase to the first floor hallway, leading through to a good size front aspect living room, open plan to the kitchen, which is fitted with a range of wall and base units, ample counter tops and an integrated oven and hob. Further off the hallway are two bedrooms and a modern shower room, finished with tiled walls and flooring.

Outside, there is a communal lawned garden to the rear. The block paved driveway to the front provides allocated parking for one car.

Tenure: Share of freehold with a 999 year lease

Service Charge Nil Ground rent Nil