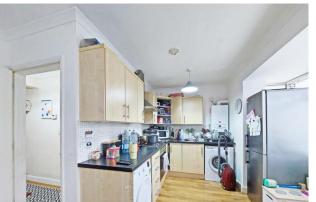

The property offers a well proportioned layout, with open plan kitchen / living space, and two bedrooms. The accommodation comprises:

Private entrance, with staircase to the first floor hallway, leading through to a good size front aspect living room, open plan to the kitchen, which is fitted with a range of wall and base units, ample counter tops and an integrated oven and hob. Further off the hallway are two bedrooms and a modern shower room, finished with tiled walls and flooring.