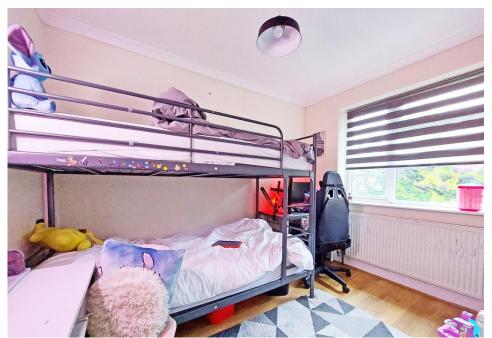

The property offers a well proportioned layout, with open plan kitchen / living space, and two bedrooms. The accommodation comprises:

Private entrance, with staircase to the first floor hallway, leading through to a good size front aspect living room, open plan to the kitchen, which is fitted with a range of wall and base units, ample counter tops and an integrated oven and hob. Further off the hallway are two bedrooms and a modern shower room, finished with tiled walls and flooring.