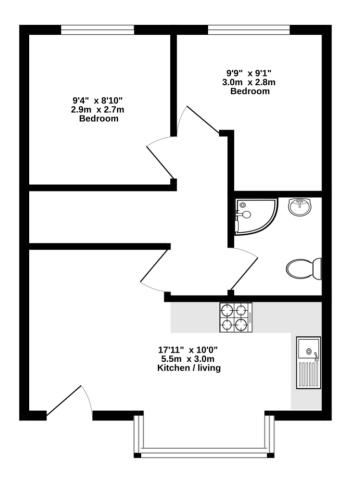

## GROUND FLOOR 426 sq.ft. (39.6 sq.m.) approx.

TOTAL FLOOR AREA: 426 sq.ft. (39.6 sq.m.) approx.

Whilst every attempt has been made to ensure the accuracy of the floorplan contained here, measurements of doors, windows, comos and any other items are approximate and no responsibility is taken for any error, omission or mis-statement. This plan is for illustrative purposes only and should be used as such by any prospective purchaser. The services, systems and appliances shown have not been tested and no guarantee as to their operatibility or efficiency can be given.