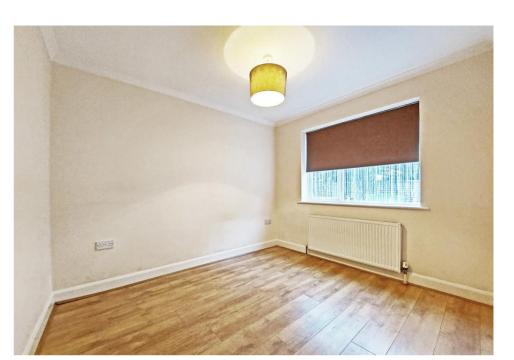

Private entrance, leading through to a good size front aspect living room, open plan to the kitchen, which is fitted with a range of wall and base units, ample counter tops and an integrated oven and hob. The inner hallway leads through to two bedrooms and a modern shower room, finished with tiled walls and flooring.