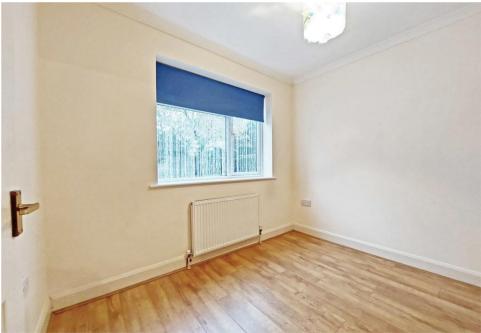

Private entrance, leading through to a good size front aspect living room, open plan to the kitchen, which is fitted with a range of wall and base units, ample counter tops and an integrated oven and hob. The inner hallway leads through to two bedrooms and a modern shower room, finished with tiled walls and flooring.