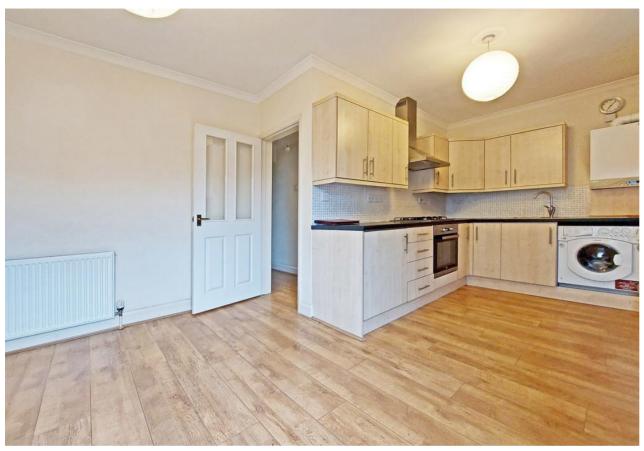

Private entrance, leading through to a good size front aspect living room, open plan to the kitchen, which is fitted with a range of wall and base units, ample counter tops and an integrated oven and hob. The inner hallway leads through to two bedrooms and a modern shower room, finished with tiled walls and flooring.