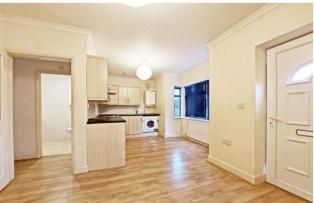

Private entrance, leading through to a good size front aspect living room, open plan to the kitchen, which is fitted with a range of wall and base units, ample counter tops and an integrated oven and hob. The inner hallway leads through to two bedrooms and a modern shower room, finished with tiled walls and flooring.