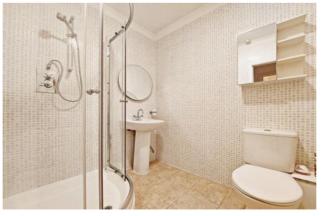

Private entrance, leading through to a good size front aspect living room, open plan to the kitchen, which is fitted with a range of wall and base units, ample counter tops and an integrated oven and hob. The inner hallway leads through to two bedrooms and a modern shower room, finished with tiled walls and flooring.