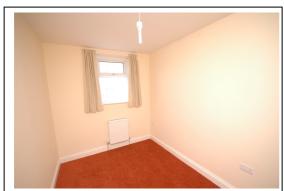

### **BEDROOM 2:**

**7'8 x 11'6** Central heating radiator, uPVC double glazed window

**SERVICES:** 

**COUNCIL TAX:** 

EER:

**VIEWINGS:** 

Mains electric, water, drainage, gas, gas central heating.

Band 'B'