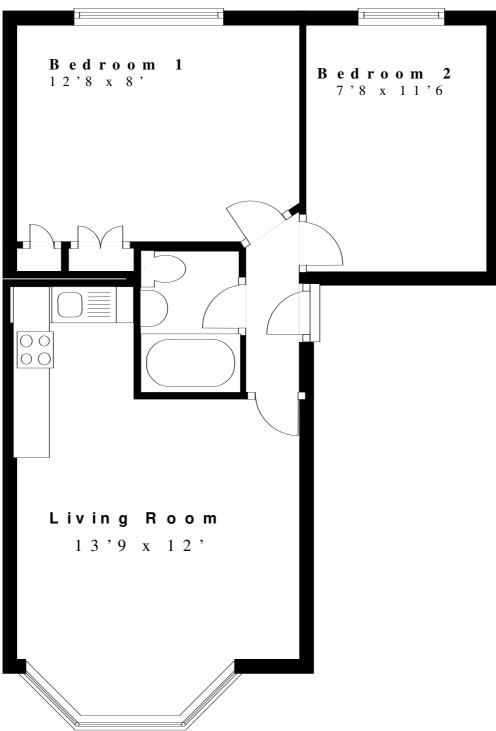

72/C

**Through Agents Office:** Jim Raw-Rees & Co 1 Chalybeate Street Aberystwyth SY23 1HS (01970) 617179 24-hour answer phone

**RENT:** 

£850 pcm (plus £850 deposit)

Floor layout plan for illustration purposes only. Whilst every attempt has been made to ensure the accuracy, all measurements are approximate and no responsibility is taken for errors and omissions.

First Floor