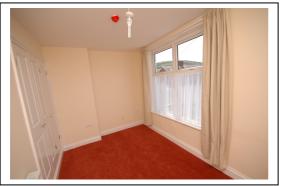

#### **BEDROOM 1:**

**BATHROOM:** 

### 12'8 x 8'

Fitted wardrobe, central heating radiator, uPVC double glazed window

Large shower cubicle with direct shower, wash hand basin, toilet. Chrome heated towel rail.