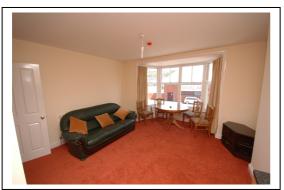

#### **OPEN PLAN LIVING ROOM AND KITCHEN:**

### 13'9 x 12'plus Kitchen Area

Light front room with bay window, central heating radiator.

Fully integrated kitchen with fridge, washing machine, hob oven, single drainer stainless steel sink unit Wall mounted boiler.