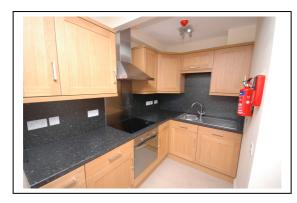

#### **OPEN PLAN LIVING ROOM AND KITCHEN:**

### 13'9 x 12'plus Kitchen Area

Light front room with bay window, central heating radiator.

Fully integrated kitchen with fridge, washing machine, hob oven, single drainer stainless steel sink unit Wall mounted boiler.