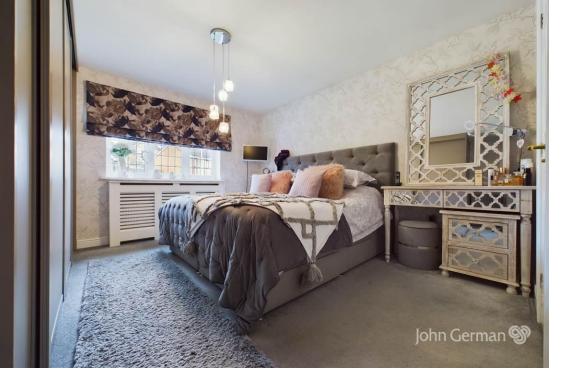

On the first floor the master bedroom has the benefit of its own en suite that has been refitted in a contemporary style with shower cubicle, WC, wash basin set upon a storage unit, modern ladder radiator and stylish tiling.