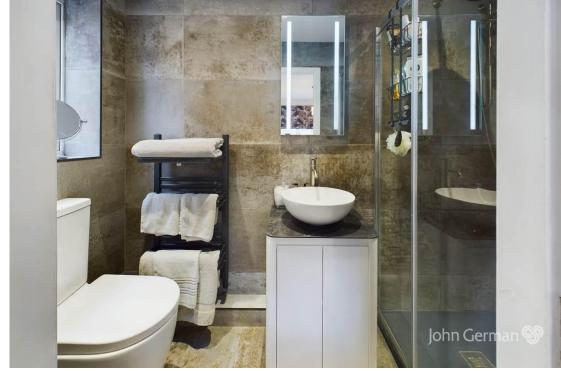

On the first floor the master bedroom has the benefit of its own en suite that has been refitted in a contemporary style with shower cubicle, WC, wash basin set upon a storage unit, modern ladder radiator and stylish tiling.

There are three further bedrooms served by an upgraded and refitted bathroom having a shaped bath with shower and screen over, WC, wash basin with storage below, chrome ladder towel radiator and contemporary tiling.