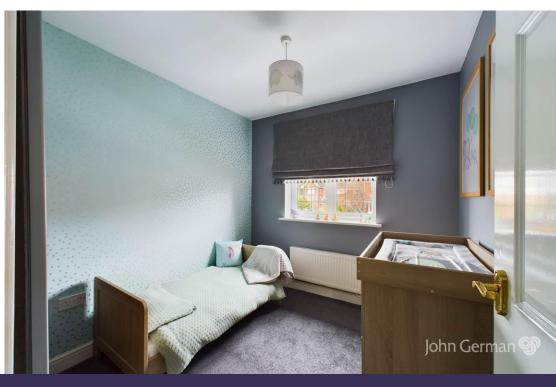

There are three further bedrooms served by an upgraded and refitted bathroom having a shaped bath with shower and screen over, WC, wash basin with storage below, chrome ladder towel radiator and contemporary tiling.