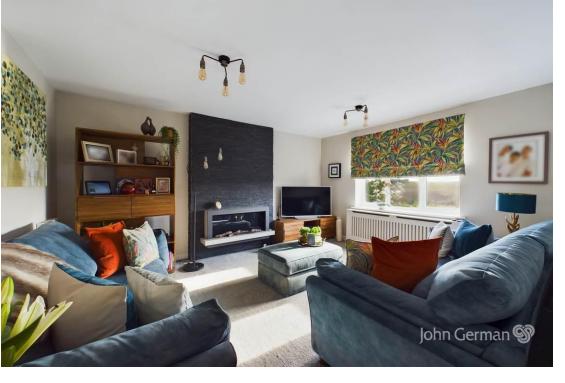

Step inside a welcoming reception hall with staircase to the first floor, access to the lower ground floor and a useful door into the garage. A light and spacious lounge enjoys fantastic views to the rear and a focal point fireplace. To the front is a separate reception room that is currently used as a cosy snug but would also make an ideal office/study. Adjacent to this is a guest's cloakroom having a WC and wash hand basin plus window to the front.