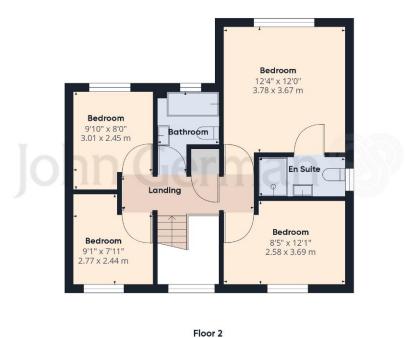

On the first floor the master bedroom has the benefit of its own en suite that has been refitted in a contemporary style with shower cubicle, WC, wash basin set upon a storage unit, modern ladder radiator and stylish tiling.

There are three further bedrooms served by an upgraded and refitted bathroom having a shaped bath with shower and screen over, WC, wash basin with storage below, chrome ladder towel radiator and contemporary tiling.