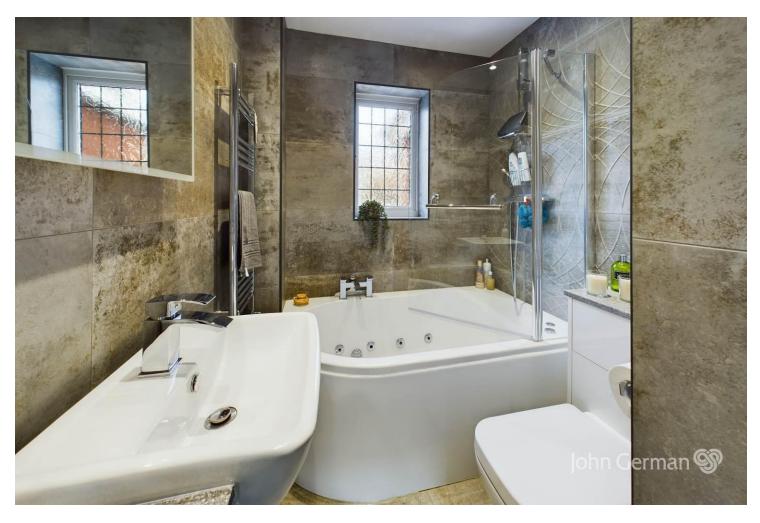

On the first floor the master bedroom has the benefit of its own en suite that has been refitted in a contemporary style with shower cubicle, WC, wash basin set upon a storage unit, modern ladder radiator and stylish tiling.

There are three further bedrooms served by an upgraded and refitted bathroom having a shaped bath with shower and screen over, WC, wash basin with storage below, chrome ladder towel radiator and contemporary tiling.