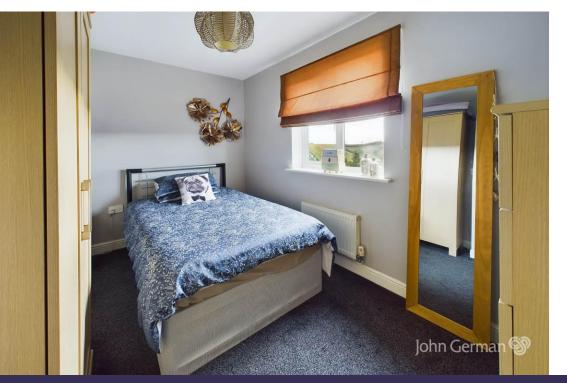

There are three further bedrooms served by an upgraded and refitted bathroom having a shaped bath with shower and screen over, WC, wash basin with storage below, chrome ladder towel radiator and contemporary tiling.