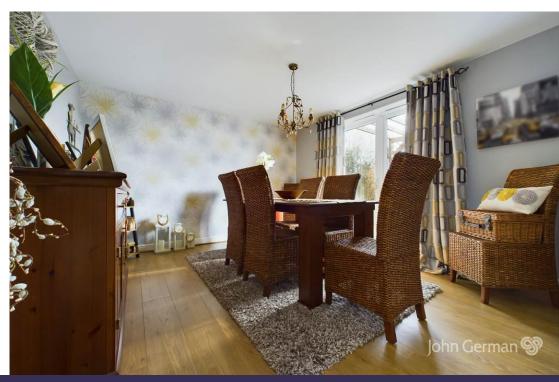

The lower ground floor hall gives access to a lovely dining room, perfect for entertaining with doors opening out to the rear garden. Across the hall is a well appointed kitchen/diner equipped with a range of base and eye level units with contrasting worktops over with an inset sink and drainer set below a rear facing window. There is an integrated oven, hob and extractor fan alongside space for further appliances plus ample space for a breakfast table. Off the kitchen is a useful utility room with base and eye level units, additional appliance space, door to the rear garden and a door to a second guest's cloakroom having a WC and wash hand basin.