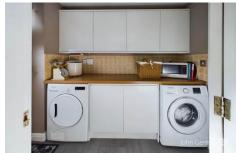

The lower ground floor hall gives access to a lovely dining room, perfect for entertaining with doors opening out to the rear garden. Across the hall is a well appointed kitchen/diner equipped with a range of base and eye level units with contrasting worktops over with an inset sink and drainer set below a rear facing window. There is an integrated oven, hob and extractor fan alongside space for further appliances plus ample space for a breakfast table. Off the kitchen is a useful utility room with base and eye level units, additional appliance space, door to the rear garden and a door to a second guest's cloakroom having a WC and wash hand basin.