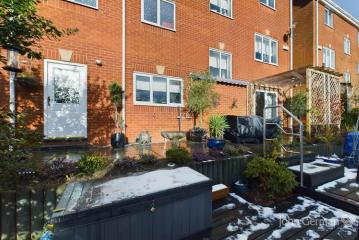

Outside - The low maintenance rear garden has a wide paved terrace, ideal for outdoor dining and entertaining with a step down to a decked level and an artificial lawn. Gated side access leads to the front that has an expansive block paved driveway providing ample off road parking and access to the integral double garage via two up and over entrance doors.