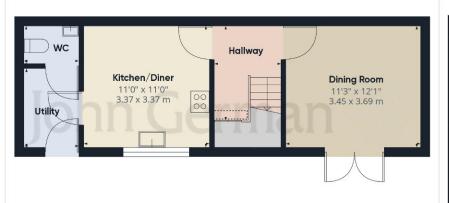

The lower ground floor hall gives access to a lovely dining room, perfect for entertaining with doors opening out to the rear garden. Across the hall is a well appointed kitchen/diner equipped with a range of base and eye level units with contrasting worktops over with an inset sink and drainer set below a rear facing window. There is an integrated oven, hob and extractor fan alongside space for further appliances plus ample space for a breakfast table. Off the kitchen is a useful utility room with base and eye level units, additional appliance space, door to the rear garden and a door to a second guest's cloakroom having a WC and wash hand basin.