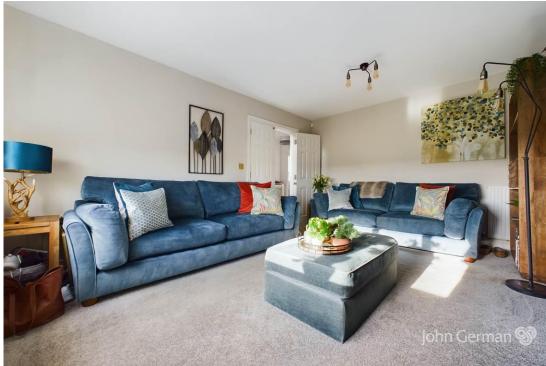

Step inside a welcoming reception hall with staircase to the first floor, access to the lower ground floor and a useful door into the garage. A light and spacious lounge enjoys fantastic views to the rear and a focal point fireplace. To the front is a separate reception room that is currently used as a cosy snug but would also make an ideal office/study. Adjacent to this is a guest's cloakroom having a WC and wash hand basin plus window to the front.