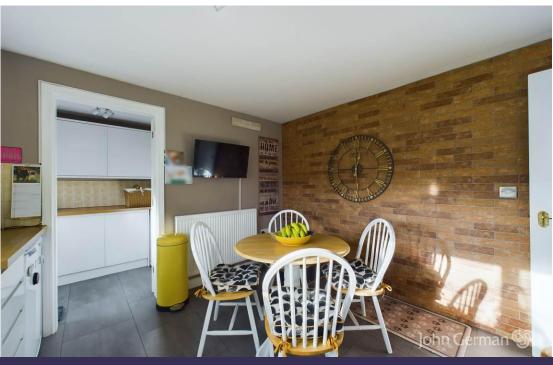

The lower ground floor hall gives access to a lovely dining room, perfect for entertaining with doors opening out to the rear garden. Across the hall is a well appointed kitchen/diner equipped with a range of base and eye level units with contrasting worktops over with an inset sink and drainer set below a rear facing window. There is an integrated oven, hob and extractor fan alongside space for further appliances plus ample space for a breakfast table. Off the kitchen is a useful utility room with base and eye level units, additional appliance space, door to the rear garden and a door to a second guest's cloakroom having a WC and wash hand basin.