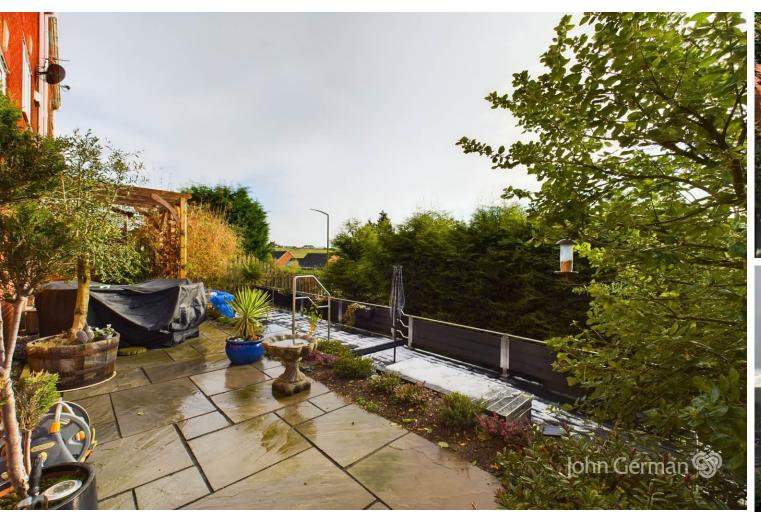

Outside - The low maintenance rear garden has a wide paved terrace, ideal for outdoor dining and entertaining with a step down to a decked level and an artificial lawn. Gated side access leads to the front that has an expansive block paved driveway providing ample off road parking and access to the integral double garage via two up and over entrance doors.