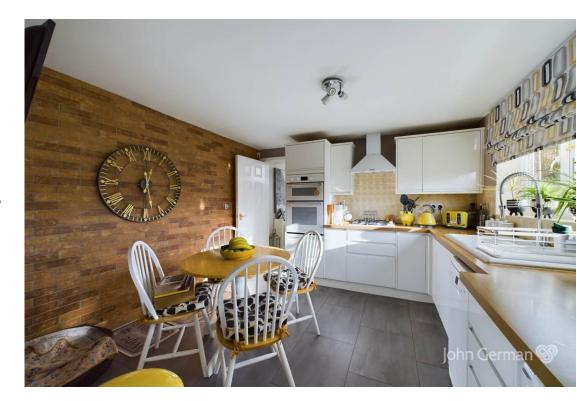

The lower ground floor hall gives access to a lovely dining room, perfect for entertaining with doors opening out to the rear garden. Across the hall is a well appointed kitchen/diner equipped with a range of base and eye level units with contrasting worktops over with an inset sink and drainer set below a rear facing window. There is an integrated oven, hob and extractor fan alongside space for further appliances plus ample space for a breakfast table. Off the kitchen is a useful utility room with base and eye level units, additional appliance space, door to the rear garden and a door to a second guest's cloakroom having a WC and wash hand basin.