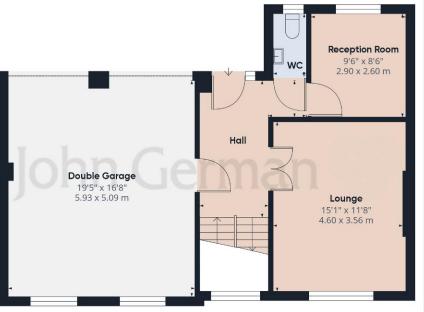

Step inside a welcoming reception hall with staircase to the first floor, access to the lower ground floor and a useful door into the garage. A light and spacious lounge enjoys fantastic views to the rear and a focal point fireplace. To the front is a separate reception room that is currently used as a cosy snug but would also make an ideal office/study. Adjacent to this is a guest's cloakroom having a WC and wash hand basin plus window to the front.

Outside - The low maintenance rear garden has a wide paved terrace, ideal for outdoor dining and entertaining with a step down to a decked level and an artificial lawn. Gated side access leads to the front that has an expansive block paved driveway providing ample off road parking and access to the integral double garage via two up and over entrance doors.