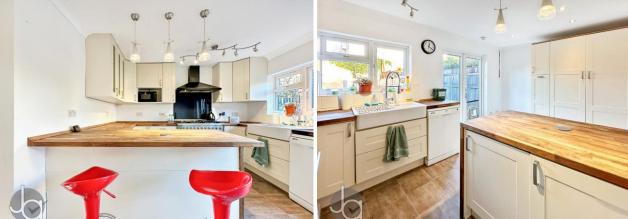

#### KITCHEN/BREAKFAST ROOM

14' 9" x 11' 4" (4.5m x 3.45m)

Double bowl sink unit with cupboards under, matching base and eye level cupboards, work surfaces, breakfast bar, Range cooker with extractor above, space for dishwasher, integrated fridge, space for freezer, double glazed window and French doors to rear.