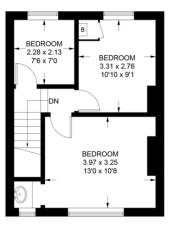

# **FLOORPLAN**

# **Cowdray Avenue**

Approximate Gross Internal Area = 87.9 sq m / 946 sq ft

Ground Floor 54.1 sq m / 582 sq ft

First Floor 33.8 sq m / 364 sq ft

Illustration for identification purposes only, measurements are approximate, not to scale.

### LANDING

Access to loft, double glazed window to side.

# **BEDROOM ONE**

13' 0" x 10' 7" (3.96m x 3.23m)

Double glazed window to front, radiator, wash basin.

#### **BEDROOM TWO**

10' 9" x 9' 1" (3.28m x 2.77m)

Double glazed window to rear, radiator, gas boiler.

#### **BEDROOM THREE**

7' 5" x 7' 0" (2.26m x 2.13m)

Double glazed window to rear, radiator.