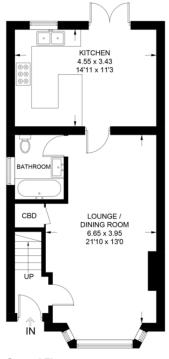

# **FLOORPLAN**

# **Cowdray Avenue**

Approximate Gross Internal Area = 87.9 sq m / 946 sq ft

Ground Floor 54.1 sq m / 582 sq ft

First Floor 33.8 sq m / 364 sq ft

Illustration for identification purposes only, measurements are approximate, not to scale.

#### **ENTRANCE HALL**

Stairs to first floor.

# LOUNGE/DINER

24' 0" x 13' 0" (7.32m x 3.96m)

Double glazed window to front, two radiators, under stairs storage cupboard.

#### **BATHROOM**

White suite comprising of panelled bath with shower above and guard, wash basin, low level WC, chrome heated towel rail, obscure double glazed window to side.

#### KITCHEN/BREAKFAST ROOM

14' 9" x 11' 4" (4.5m x 3.45m)

Double bowl sink unit with cupboards under, matching base and eye level cupboards, work surfaces, breakfast bar, Range cooker with extractor above, space for dishwasher, integrated fridge, space for freezer, double glazed window and French doors to rear.