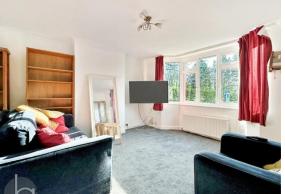

# LOUNGE/DINER

24' 0" x 13' 0" (7.32m x 3.96m)

Double glazed window to front, two radiators, under stairs storage cupboard.