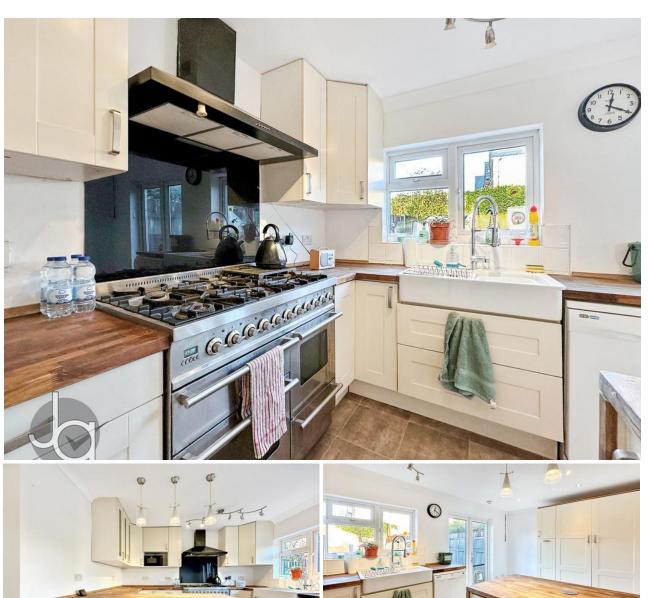

#### KITCHEN/BREAKFAST ROOM

14' 9" x 11' 4" (4.5m x 3.45m)

Double bowl sink unit with cupboards under, matching base and eye level cupboards, work surfaces, breakfast bar, Range cooker with extractor above, space for dishwasher, integrated fridge, space for freezer, double glazed window and French doors to rear.