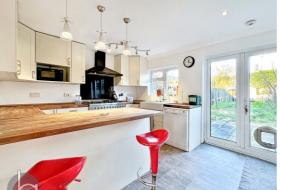

#### KITCHEN/BREAKFAST ROOM

14' 9" x 11' 4" (4.5m x 3.45m)

Double bowl sink unit with cupboards under, matching base and eye level cupboards, work surfaces, breakfast bar, Range cooker with extractor above, space for dishwasher, integrated fridge, space for freezer, double glazed window and French doors to rear.