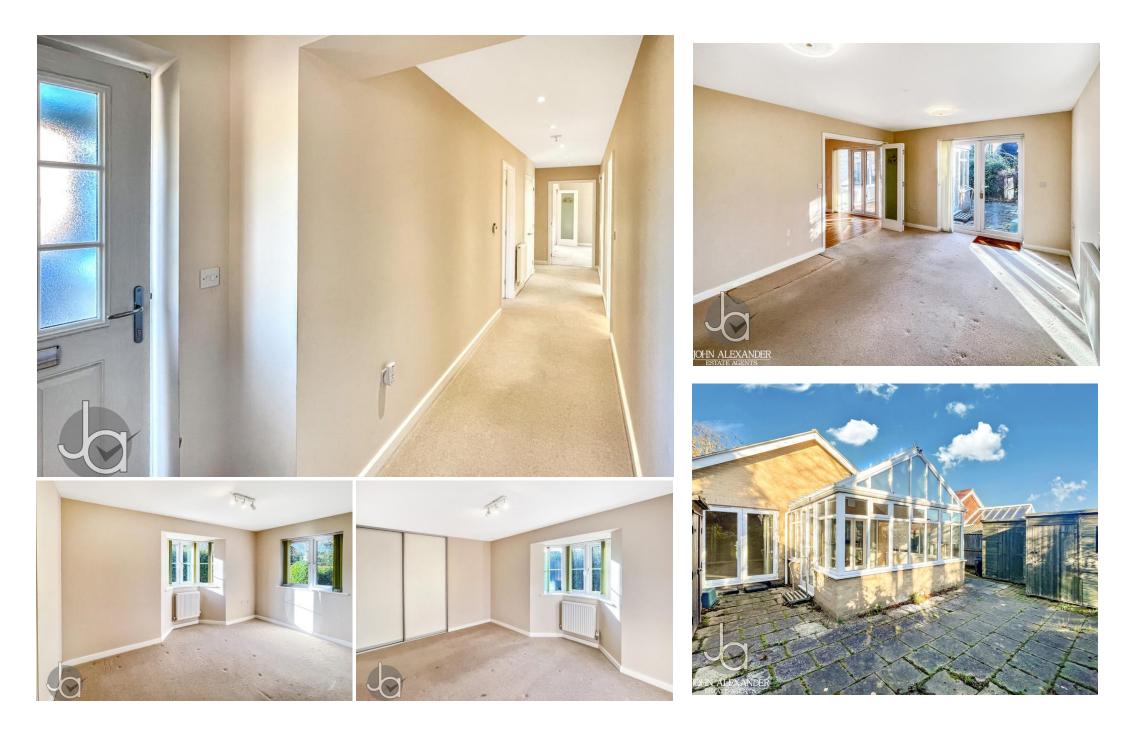

## ENTRANCE HALL

Double glazed window to front, two radiator, double storage cupboard, down lighters to ceiling.

### 14' 2" x 10' 9" (4.32m x 3.28m)

Double glazed windows to front and side, radiator, access to loft space, built in wardrobe cupboard.

#### 13' 8" x 9' 2" (4.17m x 2.79m)

Double glazed bay window to side, radiator, built in sliding wardrobe.

#### BEDROOM THREE 9' 7" x 9' 2" (2.92m x 2.79m)

Double glazed bay window to side, built in

# OUTSIDE

There is a driveway to the side providing off road parking for several cars.

There is a side and rear garden which is patioed and laid to lawn to the side aspect, sheds to remain.

FLOORPLAN