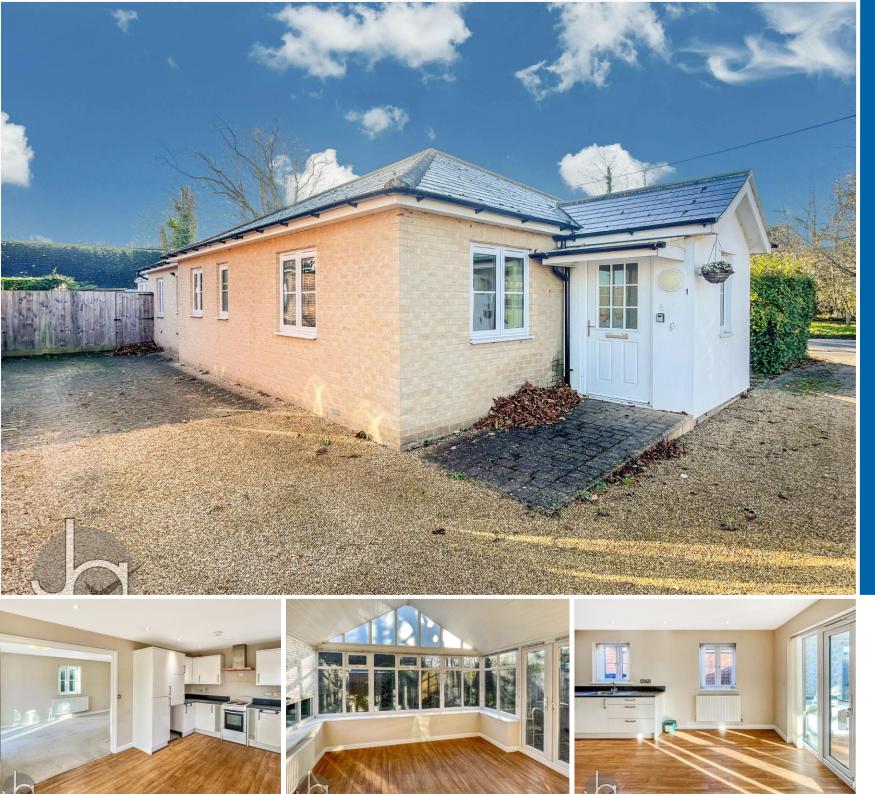

#### OVERVIEW

\*\*\*Guide price £400,000-£425,000\*\*\* Located within walking distance to local shops and amenities we are delighted to offer this extended three bedroom detached bungalow nestled in a cul-de-sac being offered with NO CHAIN.

## ENTRANCE HALL

Double glazed window to front, two radiator, double storage cupboard, down lighters to ceiling.

#### LOUNGE

#### 16' 5" x 12' 0" (5m x 3.66m)

Double glazed window to side, French doors to rear garden, radiator.

#### KITCHEN/DINER

#### 16' 5" x 10' 10" (5m x 3.3m)

Stainless steel one and a half bowl single drainer sink unit with cupboards under, matching base and eye level cupboards, roll top work surfaces, wall mounted gas combi boiler, space for cooker with extractor above, space for tumble dryer, integrated fridge freezer, double glazed window to side, French doors to rear.

#### GARDEN ROOM

#### 11' 6" x 10' 7" (3.51m x 3.23m)

Double windows and French doors to garden, radiator.

# OUTSIDE

There is a driveway to the side providing off road parking for several cars.

There is a side and rear garden which is patioed and laid to lawn to the side aspect, sheds to remain.

FLOORPLAN