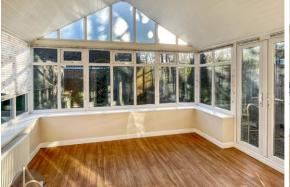

# **GARDEN ROOM**

11' 6" x 10' 7" (3.51m x 3.23m)

Double windows and French doors to garden, radiator.