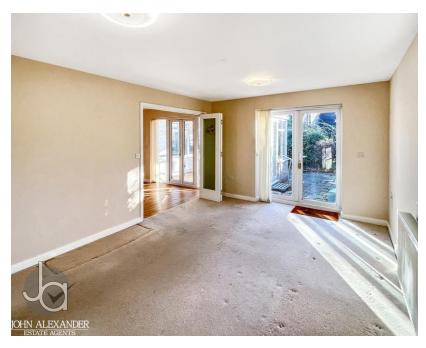

# LOUNGE

16' 5" x 12' 0" (5m x 3.66m)

Double glazed window to side, French doors to rear garden, radiator.

# **GARDEN ROOM**

11' 6" x 10' 7" (3.51m x 3.23m)

Double windows and French doors to garden, radiator.