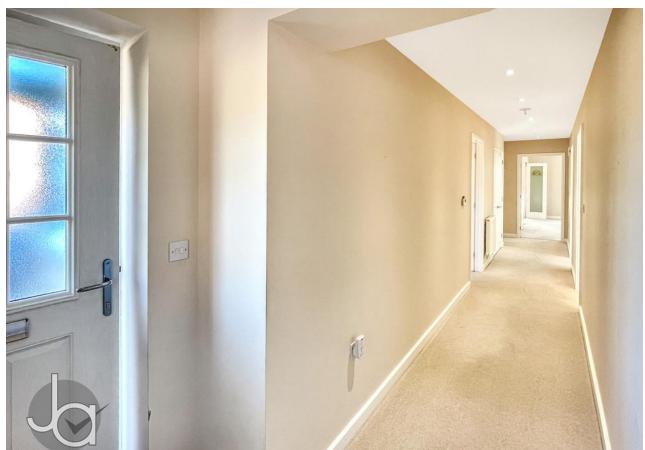

# **ENTRANCE HALL**

Double glazed window to front, two radiator, double storage cupboard, down lighters to ceiling.