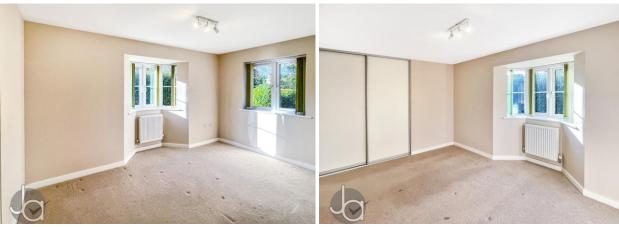

# **BEDROOM ONE**

14' 2" x 10' 9" (4.32m x 3.28m)

Double glazed windows to front and side, radiator, access to loft space, built in wardrobe cupboard.

# **BEDROOM TWO**

13' 8" x 9' 2" (4.17m x 2.79m)

Double glazed bay window to side, radiator, built in sliding wardrobe.

# **BEDROOM THREE**

9' 7" x 9' 2" (2.92m x 2.79m)

Double glazed bay window to side, built in wardrobes.