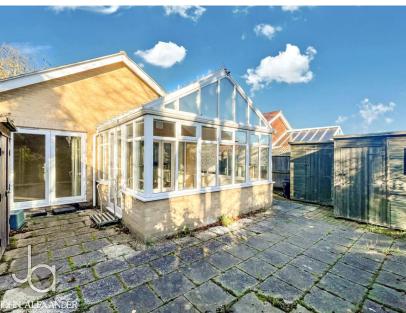

# OUTSIDE

There is a driveway to the side providing off road parking for several cars.

There is a side and rear garden which is patioed and laid to lawn to the side aspect, sheds to remain.