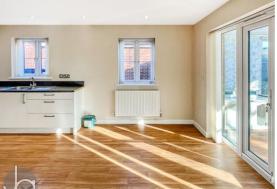

# LOUNGE

16' 5" x 12' 0" (5m x 3.66m)

Double glazed window to side, French doors to rear garden, radiator.

#### KITCHEN/DINER

16' 5" x 10' 10" (5m x 3.3m)

Stainless steel one and a half bowl single drainer sink unit with cupboards under, matching base and eye level cupboards, roll top work surfaces, wall mounted gas combi boiler, space for cooker with extractor above, space for tumble dryer, integrated fridge freezer, double glazed window to side, French doors to rear.