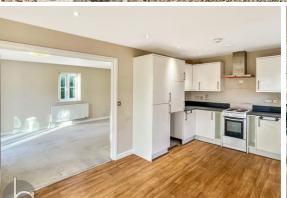

#### KITCHEN/DINER

16' 5" x 10' 10" (5m x 3.3m)

Stainless steel one and a half bowl single drainer sink unit with cupboards under, matching base and eye level cupboards, roll top work surfaces, wall mounted gas combi boiler, space for cooker with extractor above, space for tumble dryer, integrated fridge freezer, double glazed window to side, French doors to rear.