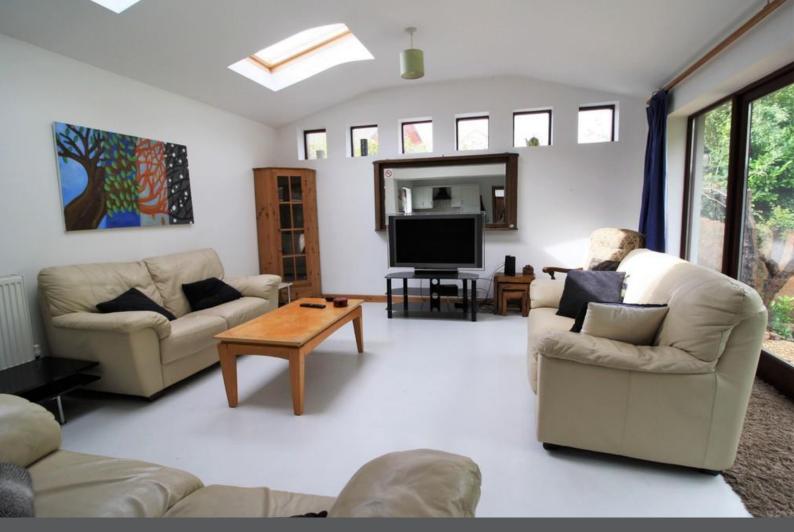

-

THE APARTMENT, HOWELL ROAD AREA, EXETER, EX4 4LS

16

We have 2 rooms remaining in this magnificent detached student property which are available for rent for the 2021-22 academic year. Boasting four double bedrooms, a huge kitchen/diner, giant garden and off-road parking. The property is fully furnished and will be very popular with Exeter University students. Please call SMART today to register your interest and book your viewing.