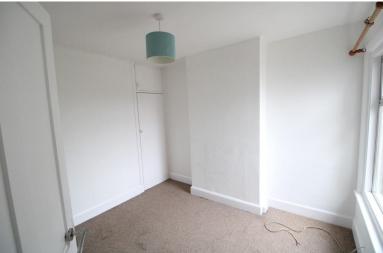

#### **BEDROOM TWO**

10' 0" x 9' 3" (3.05m x 2.82m) UPVC double glazed window to the rear, built in cupboard, fitted carpet, 1 x radiator.