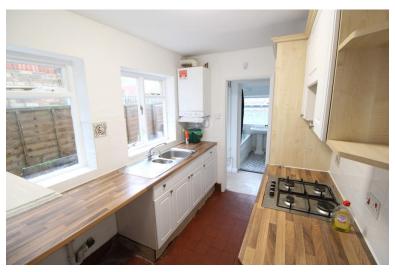

# **KITCHEN**

6' 10" x 9' 6" (2.08m x 2.9m) UPVC double glazed windows to the rear, eye level and base units with over worktop, inset stainless steel sink, electric oven, extractor fan, tiled flooring, door to bathroom.