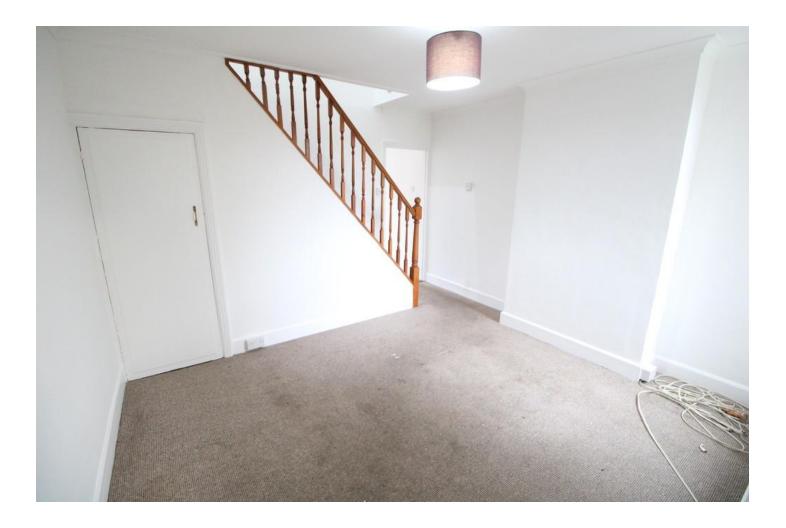

## **DINING ROOM**

11' 10" x 12' 6" (3.61m x 3.81m) UPVC double glazed window to the rear, under stairs cupboard, 1 x Radiator.