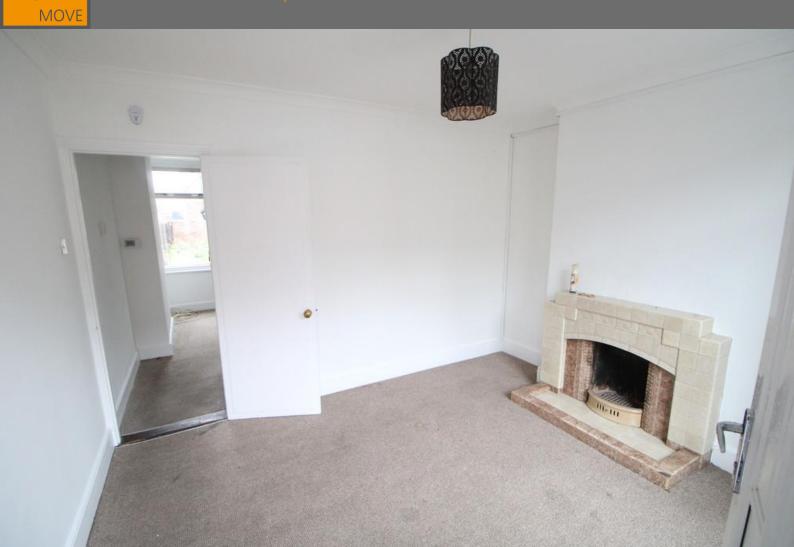

## LOUNGE

12' 0" x 9' 10" (3.66m x 3m) UPVC double glazed window to the front, open fireplace, 1 x Radiator, fitted carpet.