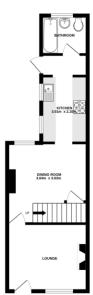

## LOUNGE

12' 0" x 9' 10" (3.66m x 3m) UPVC double glazed window to the front, open fireplace, 1 x Radiator, fitted carpet.

## **DINING ROOM**

11' 10" x 12' 6" (3.61m x 3.81m) UPVC double glazed window to the rear, under stairs cupboard, 1 x Radiator.

# **KITCHEN**

6' 10" x 9' 6" (2.08m x 2.9m) UPVC double glazed windows to the rear, eye level and base units with over worktop, inset stainless steel sink, electric oven, extractor fan, tiled flooring, door to bathroom.

#### BATHROOM

UPVC double glazed window the rear, bath with over shower, low level wc, hand wash basin, tiled flooring, 1 x Radiator