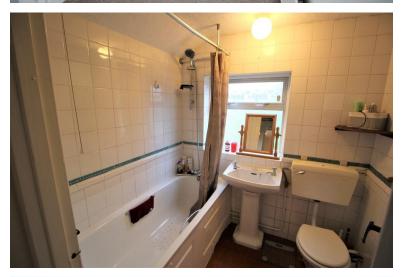

#### BATHROOM

UPVC double glazed window the rear, bath with over shower, low level wc, hand wash basin, tiled flooring, 1 x Radiator