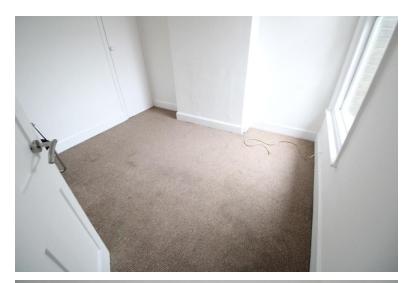

#### **BEDROOM THREE**

12' 9" x 7' 0" (3.89m x 2.13m) UPVC double glazed window to the rear, 1 x radiator, fitted carpet.

GARDEN Enclosed rear garden, laid to lawn.

PARKING On road parking.

1ST FLOOR 29.2 sq.m. approx.