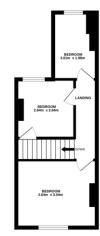

# **BEDROOM ONE**

12' 0" x 10' 0" (3.66m x 3.05m) UPVC double glazed window to the front, 1 x radiator, fitted carpet.

#### **BEDROOM TWO**

10' 0" x 9' 3" (3.05m x 2.82m) UPVC double glazed window to the rear, built in cupboard, fitted carpet, 1 x radiator.

#### **BEDROOM THREE**

12' 9" x 7' 0" (3.89m x 2.13m) UPVC double glazed window to the rear, 1 x radiator, fitted carpet.

GARDEN Enclosed rear garden, laid to lawn.

PARKING On road parking.

1ST FLOOR 29.2 sq.m. approx.