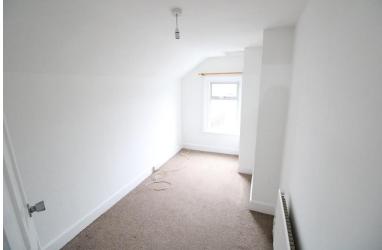

# **BEDROOM ONE**

12' 0" x 10' 0" (3.66m x 3.05m) UPVC double glazed window to the front, 1 x radiator, fitted carpet.