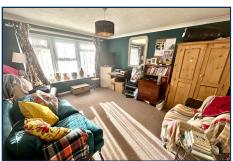

# SOUTH FACING LOUNGE - 4.44m x 3.76m (14' 7" x 12' 4")

South facing double glazed window with deep window sill, TV point, electric heater, coved and textured ceiling.