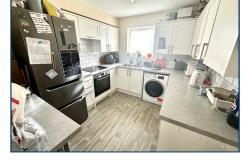

# MODERN FITTED KITCHEN - 2.97m x 2.74m (9' 9" x 9')

With an excellent range of white fronted units comprising inset single drainer 1 1/2 bowl sink unit with mixer tap and cupboards under, worktop surface either side with cupboards and drawers under and excellent range of eye level cupboards over, fitted oven with 4-ring hob, space for washing machine, space for washing machine, tumble dryer and tall fridge/freezer, breakfast bar, part tiled walls, double glazed South facing window, textured ceiling.