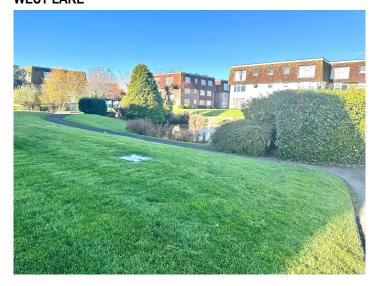

level cupboards over, fitted oven with 4-ring hob, space for washing machine, space for washing machine, tumble dryer and tall fridge/freezer, breakfast bar, part tiled walls, double glazed South facing window, textured ceiling.

# BEDROOM ONE - 4.06m x 3m (13' 4" x 9' 10")

Double glazed window, range of fitted full width wardrobes with hanging rail and shelving, coved and textured ceiling, electric heater.

# BEDROOM TWO - 3.3m x 3.07m (10' 10" x 10' 1")

Double glazed window, electric heater, textured ceiling.

#### WET ROOM

Comprising corner shower unit with shower curtain and rail, WC and wash hand basin, fully tiled walls, extractor, wall mounted electric convector heater, mirror fronted medicine cabinet.

### OUTSIDE

#### PRETTY COMMUNAL GARDENS WITH THE SCENIC PRETTY

WEST LAKE



### GARAGE IN ADJACENT COMPOUND



VIEWING BY APPOINTMENT WITH IAN WATKINS ESTATE AGENTS OPENING HOURS: Mon-Fri 08:45 - 18:00 Sat 09:00-15:00 Sun - Closed Ian Watkins Estate & Letting Agents Ltd, Company No 09329785. Registered address, 36a Goring Road, Worthing, BN12 4AD

Please note that all the above information has been provided by the owner in good faith, but will need verification by the enquirer if necessary. Any areas, measurements or distances referred to are given as a guide only and are not precise. It should not be assumed that any contents, furnishings or other items shown in photographs (which may have been taken with a wide angle lens) are included unless specifically mentioned. We endeavour to make our details accurate and reliable, but they should not be relied on as sta