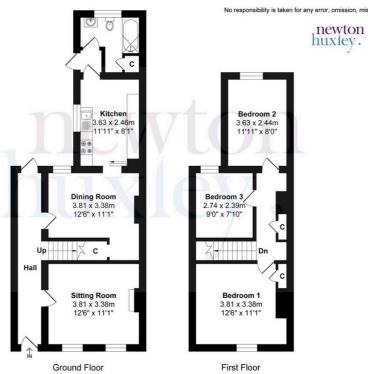

Weston Cottage

Total Area: 90.15 m<sup>2</sup> ... 970.36 ft<sup>2</sup>

FOR ILLUSTRATIVE PURPOSE ONLY. Whilst every attempt has been made to ensure the accuracy of the floor plan shown, all measurements, positioning, fixtures, features, fittings and any other data shown area an approximate interpretation for illustrative purposes only and are not to scale.

No responsibility is taken for any error, omission, miss-statement or use of data shown.

If you wish to submit an offer, please use the QR code below.