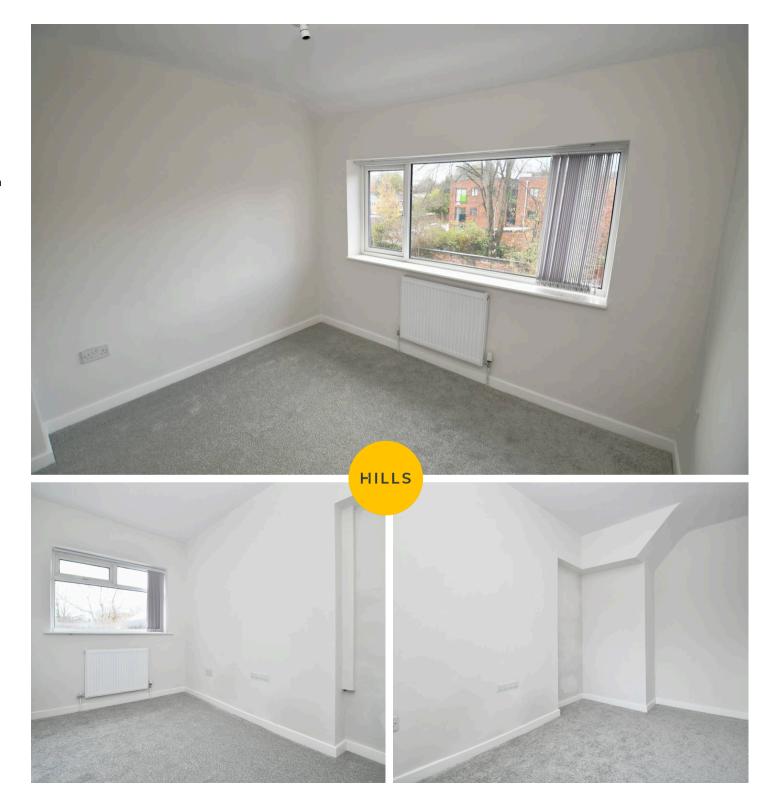

#### **Bedroom One**

11' 7" x 10' 8" (3.52m x 3.25m)

Complete with a ceiling light point, double glazed window and wall mounted radiator. Fitted with carpet flooring.

#### **Bedroom Two**

10' 8" x 9' 1" (3.24m x 2.78m)

Complete with a ceiling light point, double glazed window and wall mounted radiator. Fitted with carpet flooring.

#### **Bedroom Three**

7' 0" x 6' 5" (2.14m x 1.95m)

Complete with a ceiling light point, double glazed window and wall mounted radiator. Fitted with carpet flooring.