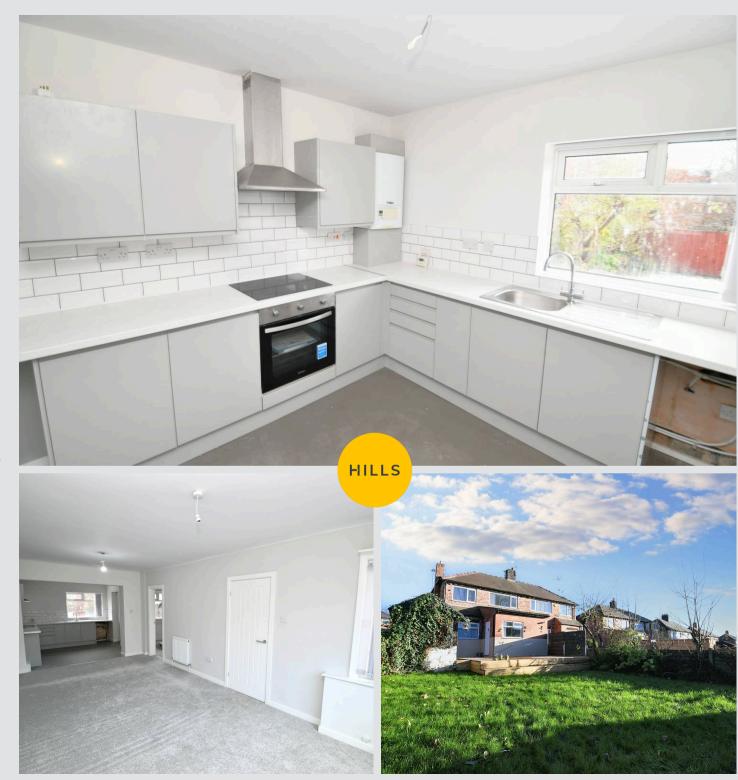

#### Kitchen

10' 1" x 9' 7" (3.08m x 2.91m)

Featuring complementary fitted units with integral hob and oven. Space for a washing machine. Complete with a ceiling light point, double glazed window and cushioned flooring.

## External

To the front of the property is a driveway providing off road parking. To the rear of the property is a garden with laid-to-lawn grass and decking.