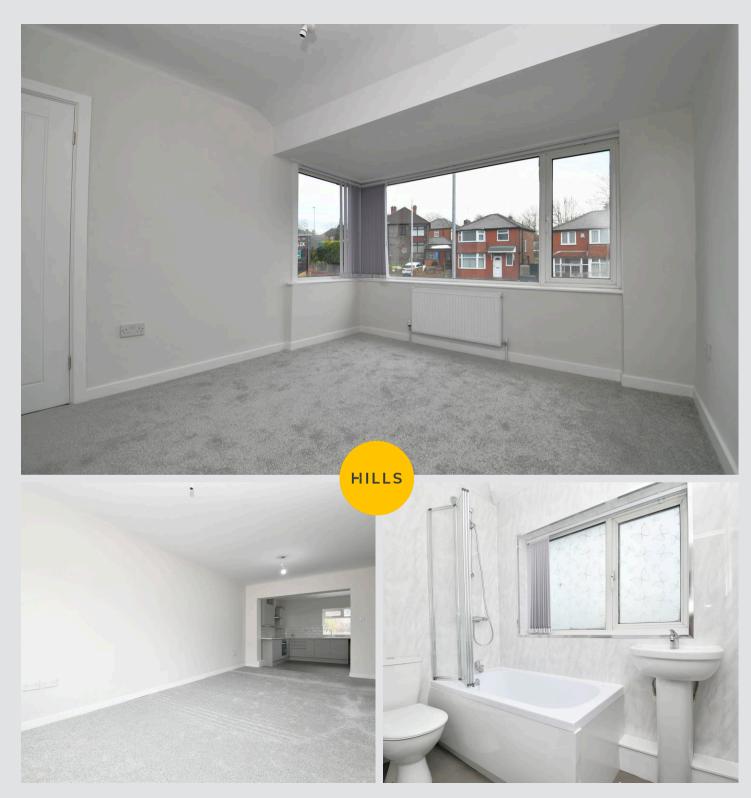

#### Lounge

20' 6" x 10' 7" (6.25m x 3.22m)

Complete with two ceiling light points, double glazed bay window and wall mounted radiator. Fitted with carpet flooring.

#### Bathroom

6' 9" x 4' 6" (2.07m x 1.36m)

Featuring a three piece suite including bath with shower over, hand wash basin and W.C. Complete with a ceiling light point, double glazed window and heated towel rail. Fitted with cushioned flooring.