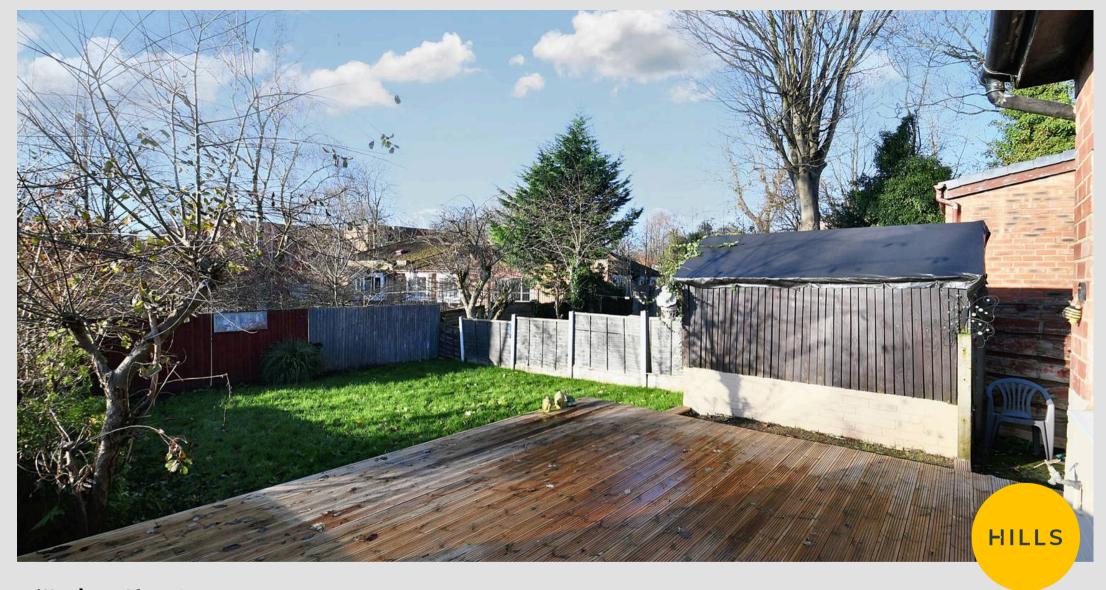

## External

To the front of the property is a driveway providing off road parking. To the rear of the property is a garden with laid-to-lawn grass and decking.