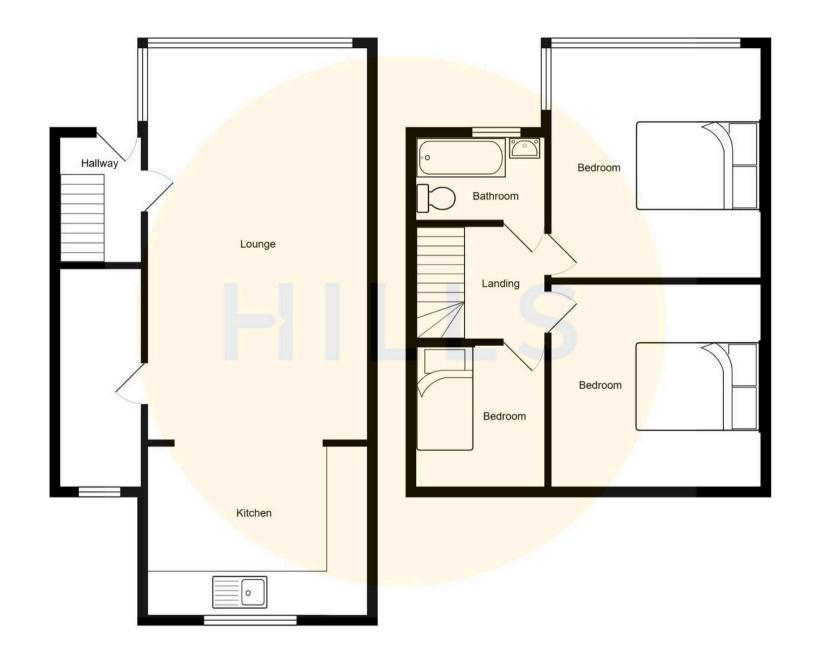

### **Entrance Hallway**

Complete with a ceiling light point, double glazed window and wall mounted radiator. Fitted with carpet flooring.

#### Lounge

20' 6" x 10' 7" (6.25m x 3.22m)

Complete with two ceiling light points, double glazed bay window and wall mounted radiator. Fitted with carpet flooring.

## Office / Reception Room Two

12' 0" x 6' 11" (3.66m x 2.12m)

Complete with a ceiling light point, double glazed window and wall mounted radiator. Fitted with carpet flooring.

#### Kitchen

10' 1" x 9' 7" (3.08m x 2.91m)

Featuring complementary fitted units with integral hob and oven. Space for a washing machine. Complete with a ceiling light point, double glazed window and cushioned flooring.

#### Landing

Complete with a ceiling light point, double glazed window and carpet flooring.

#### **Bedroom One**

11' 7" x 10' 8" (3.52m x 3.25m)

Complete with a ceiling light point, double glazed window and wall mounted radiator. Fitted with carpet flooring.

#### **Bedroom Two**

10' 8" x 9' 1" (3.24m x 2.78m)

Complete with a ceiling light point, double glazed window and wall mounted radiator. Fitted with carpet flooring.

#### **Bedroom Three**

7' 0" x 6' 5" (2.14m x 1.95m)

Complete with a ceiling light point, double glazed window and wall mounted radiator. Fitted with carpet flooring.

#### Bathroom

6' 9" x 4' 6" (2.07m x 1.36m)

Featuring a three piece suite including bath with shower over, hand wash basin and W.C. Complete with a ceiling light point, double glazed window and heated towel rail. Fitted with cushioned flooring.