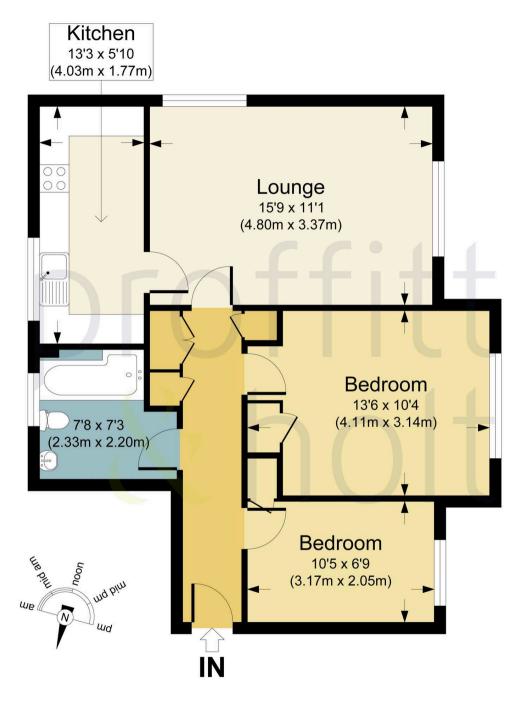

## PARSONAGE CLOSE, WD5

APPROX. GROSS INTERNAL FLOOR AREA 598.79 SQ FT / 55.63 SQ M. PHOLTKL: THIS IMAGE IS ILLUSTRATIVE ONLY - NOT TO SCALE: COPYRIGHT: THE IMAGE TAILOR LTD. 2024.