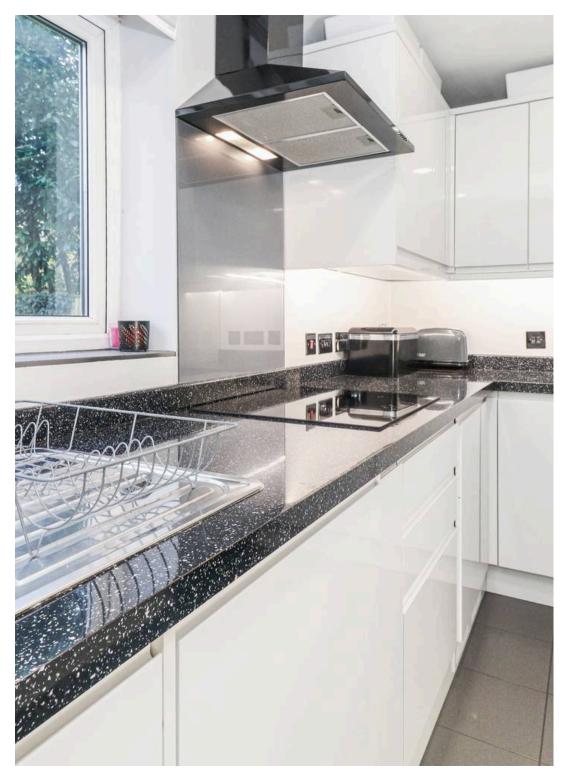

The internal accommodation comprises entrance hall, two well proportioned bedrooms, a refitted family bathroom, a generous living area and refitted kitchen.

Externally, there is residents parking available and the property also benefits from communal gardens and a outdoor shed.