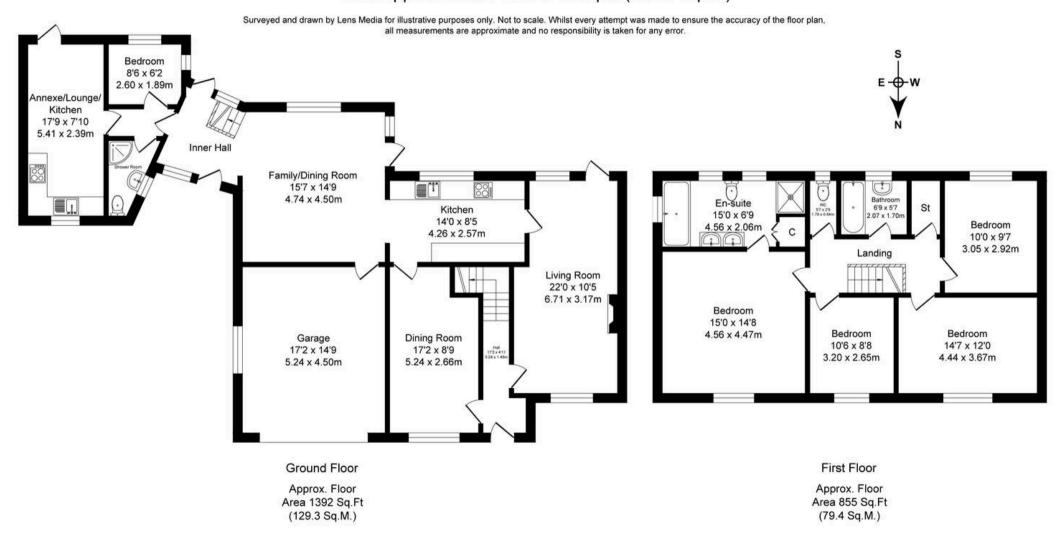

## Vicars Hall Gardens, Boothstown Total Approx. Floor Area 2246 Sq.ft. (208.7 Sq.M.)