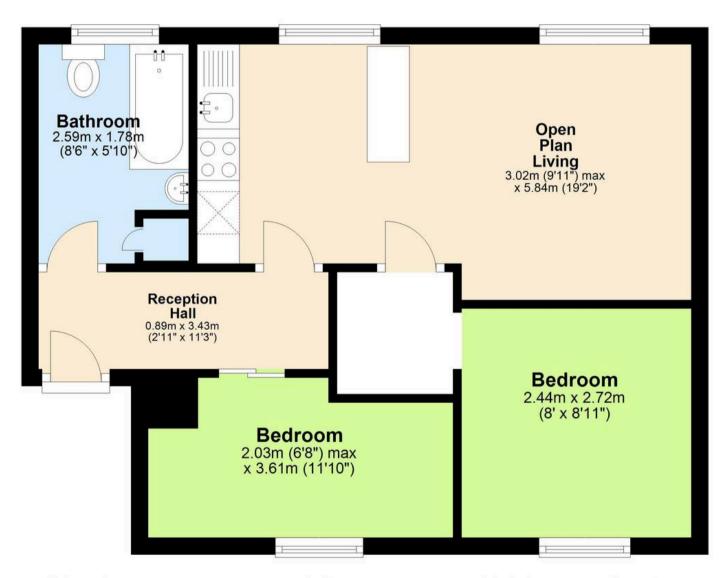

## **Ground Floor**

Approx. 41.3 sq. metres (444.5 sq. feet)

Total area: approx. 41.3 sq. metres (444.5 sq. feet)

Approx Plan produced using PlanUp.