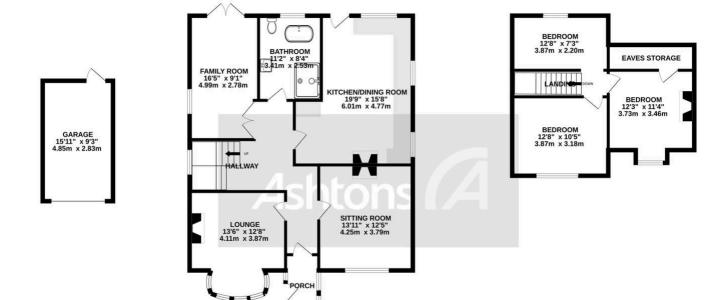

Ashtons (A

GROUND FLOOR 1177 sq.ft. (109.3 sq.m.) approx. 1ST FLOOR 427 sq.ft. (39.7 sq.m.) approx.

## TOTAL FLOOR AREA: 1604 sq.ft. (149.0 sq.m.) approx.

Whist every attempt has been made a sensure the secondary of the footplan containment, measurements of doors, windown; some grant problem terms are appropriate to the footplan containment has been for any error, omission or mis-statement. This plan is for illustrative purposes only and should be used as such by any prospective purchaser. The spinal sit or illustrative purposes only and should be used as such by any prospective purchaser. The spinal sit of illustrative purposes only and should be used as such by any prospective purchaser. The spinal sit of illustrative purposes only and should be used as such by any and spinal spina