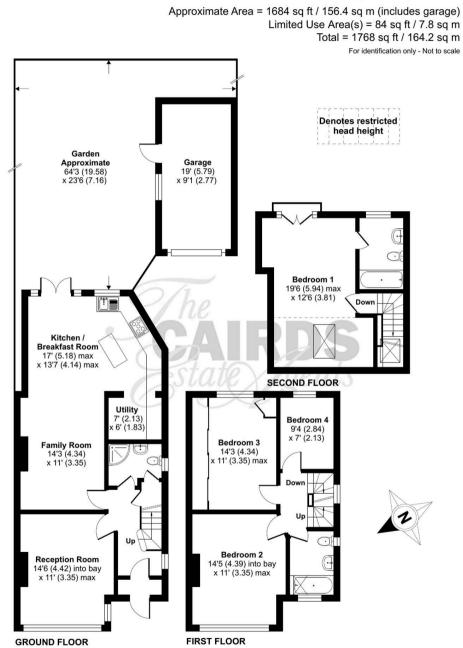

### Ewell Court Avenue, Epsom, KT19

Floor plan produced in accordance with RICS Property Measurement 2nd Edition, Incorporating International Property Measurement Standards (IPMS2 Residential). © ntchecom 2024. Produced for Cairds. REF: 1219679