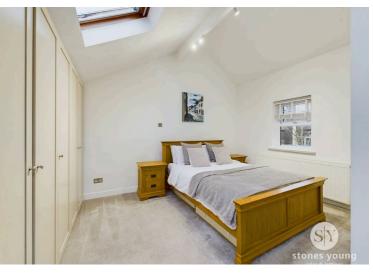

## **Bedroom One**

Carpet flooring, panelled radiator, television point, full length modern fitted wardrobes, 2x Velux windows with feature pitched ceiling, uPVC double glazed window, walk-in wardrobe with shelving unit.

#### **Bedroom Two**

Carpet flooring, panelled radiator, 2 x uPVC double glazed window, feature pitched ceiling, large walk-in wardrobe with shelving.