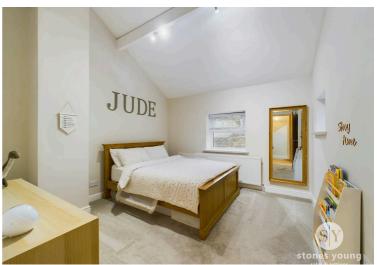

## **Bedroom One**

Carpet flooring, panelled radiator, television point, full length modern fitted wardrobes, 2x Velux windows with feature pitched ceiling, uPVC double glazed window, walk-in wardrobe with shelving unit.

#### **Bedroom Two**

Carpet flooring, panelled radiator, 2 x uPVC double glazed window, feature pitched ceiling, large walk-in wardrobe with shelving.

### **Bedroom Three**

Carpet flooring, panelled radiator, Velux window, built-in storage cupboard, (some limited headroom).