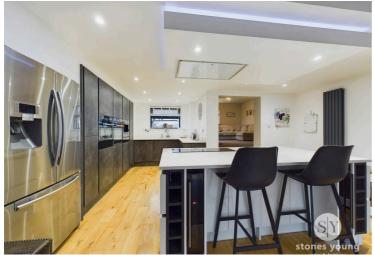

# **Open Extended Living Dining Kitchen**

An impressive contemporary open extended living space providing a sumptuous and sociable light and airy room incorporating a living area with wood flooring, grey vertical panelled radiators, TV point, bi-folding doors, large central island breakfast bar, with built in wine fridges and wine racks, quartz worktops and deep pan drawer base units, 4-ring induction hob with feature drop box ceiling and lighting with integral extractor canopy filter. Stunning range of contrasting fitted wall and base units with luxurious quartz work tops and upstands, brushed stainless steel 1½ bowl sink unit with integral granite drainer with mixer tap, Samsung american style fridge freezer, eye level AEG appliances