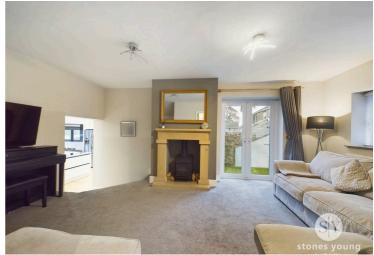

## Lounge

Feature stone fireplace surround and hearth housing cast iron gas stove, uPVC double glazed window and feature stone sill, uPVC french doors leading out to garden, built in understairs storage cupboard, panelled radiator, few steps down open to living dining kitchen.