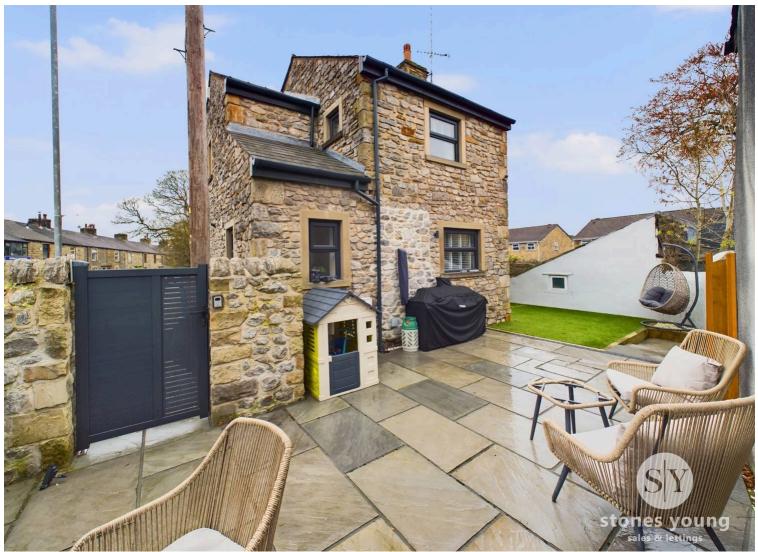

Outside, a private driveway welcomes you to the property with parking for two cars and a turning area for ease of access. The front of the house features a stone side boundary wall and a block paved area leading to the entrance. A rear gate provides access to the attractively landscaped private garden, offering a tranquil retreat from the hustle and bustle of daily life. The garden includes a generously sized Indian stone flagged patio, perfect for al-fresco dining or relaxing in the sun. A side area laid to artificial lawn is ideal for outdoor activities, there is neighbouring through gate access and a stone boundary wall that adds privacy and security. Whether you're looking for a place to call home or a stylish retreat in a prime location, this property effortlessly combines modern comforts with timeless elegance. An internal viewing is recommended to fully appreciate.