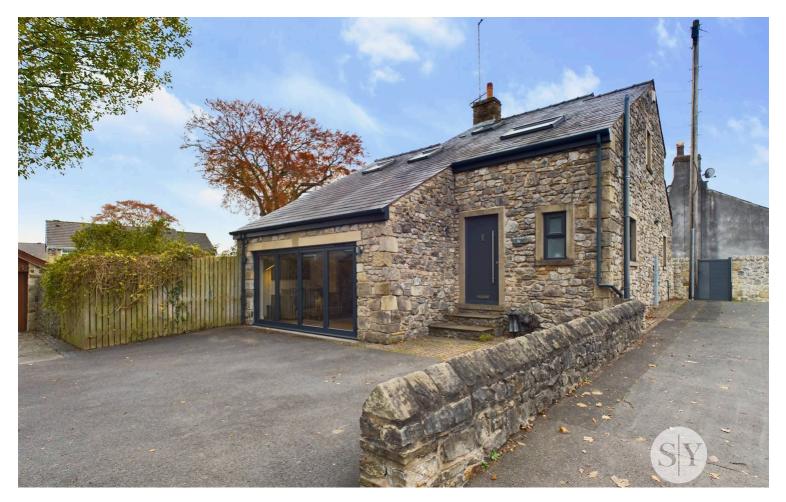

# 2a Waddington Road, Clitheroe

Offer Over £399,950 Freehold

Stunning individual 3 bedroom stonebuilt detached home in highly desirable town centre position offering perfect blend of contemporary living and characterful charm. Immaculately renovated to the highest specifications with an impressive open plan extended living dining kitchen and deluxe 4-pce bathroom. There is a useful utility and office and an attractive garden and patio with driveway parking for 2 cars.

Council Tax band: D

Tenure: Freehold

EPC Energy Efficiency Rating: D

EPC Environmental Impact Rating: D

Nestled in the heart of a highly sought-after town centre, this stunning individual stonebuilt detached home presents a rare opportunity for those seeking a perfect blend of contemporary living and characterful charm. Immaculately renovated and extended to the highest specifications by the current owners, this 3bedroom property boasts a wealth of features that are sure to impress even the most discerning buyer. The impressive open-plan living dining kitchen is a standout feature of this residence, complete with high-end appliances and ample space for entertaining and bifolding doors that flood the space with natural light. Each of the three bedrooms come with fitted wardrobes for excellent storage, ensuring both style and practicality. Additional highlights include a modern 4piece deluxe bathroom, a convenient 2-piece cloaks, and a rear lounge with French doors to the garden and feature fireplace with stove. A useful utility room and office add to the functionality of this home, making it perfect for both relaxation and productivity. With superb walking distance to an array of amenities, cafes, bars, schools, and the train station, this property offers unparallelled convenience for modern living.

Outside, a private driveway welcomes you to the property with parking for two cars and a turning area for ease of access. The front of the house features a stone side boundary wall and a block paved area leading to the entrance. A rear gate provides access to the attractively landscaped private garden, offering a tranquil retreat from the hustle and bustle of daily life. The garden includes a generously sized Indian stone flagged patio, perfect for al-fresco dining or relaxing in the sun. A side area laid to artificial lawn is ideal for outdoor activities, there is neighbouring through gate access and a stone boundary wall that adds privacy and security. Whether you're looking for a place to call home or a stylish retreat in a prime location, this property effortlessly combines modern comforts with timeless elegance. An internal viewing is recommended to fully appreciate.