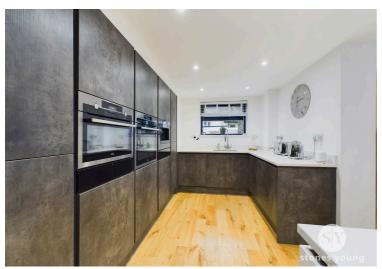

# **Open Extended Living Dining Kitchen**

An impressive contemporary open extended living space providing a sumptuous and sociable light and airy room incorporating a living area with wood flooring, grey vertical panelled radiators, TV point, bi-folding doors, large central island breakfast bar, with built in wine fridges and wine racks, quartz worktops and deep pan drawer base units, 4-ring induction hob with feature drop box ceiling and lighting with integral extractor canopy filter. Stunning range of contrasting fitted wall and base units with luxurious quartz work tops and upstands, brushed stainless steel 1½ bowl sink unit with integral granite drainer with mixer tap, Samsung american style fridge freezer, eye level AEG appliances