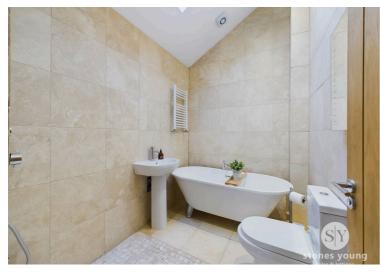

#### **Bathroom**

Modern white 4-pce suite comprising freestanding bath with central mixer taps, pedestal wash basin with mixer tap, low level w.c., wet room style shower with modern shower tower panel with shower blade and body jets with additional handheld attachment, fully tiled flooring, fully tiled walls, extractor fan, feature pitched ceiling with velux window, ladder style radiator, spotlighting.