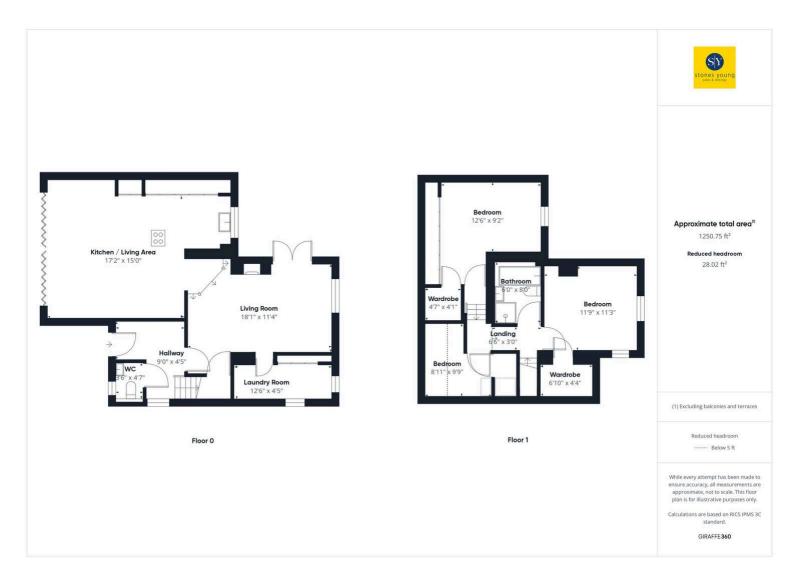

## **Entrance Hallway**

Composite front door, solid wood flooring, vertical panelled radiator, uPVC double glazed window, spindle staircase leading to first floor.

#### Cloakroom

Contemporary 2-pce suite comprising handcrafted rustic wood floating vanity shelving unit with feature stone bowl and mixer tap, low level w.c., chrome ladder style radiator, part tiled walls, tiled flooring, uPVC double glazed window with feature stone sill, extractor fan.

## Lounge

Feature stone fireplace surround and hearth housing cast iron gas stove, uPVC double glazed window and feature stone sill, uPVC french doors leading out to garden, built in understairs storage cupboard, panelled radiator, few steps down open to living dining kitchen.

# Office & Utility Room

Excellent useful room with 2 x uPVC double glazed windows, wood flooring, part wood panelled walls, good sized built in storage cupboards, recessed spotlighting, plumbing for washing machine, space for tumble dryer, wall mounted combination gas central heating boiler.

# **Open Extended Living Dining Kitchen**

An impressive contemporary open extended living space providing a sumptuous and sociable light and airy room incorporating a living area with wood flooring, grey vertical panelled radiators, TV point, bi-folding doors, large central island breakfast bar, with built in wine fridges and wine racks, quartz worktops and deep pan drawer base units, 4-ring induction hob with feature drop box ceiling and lighting with integral extractor canopy filter. Stunning range of contrasting fitted wall and base units with luxurious quartz work tops and upstands, brushed stainless steel 1½ bowl sink unit with integral granite drainer with mixer tap, Samsung american style fridge freezer, eye level AEG appliances

## Landing

Carpet Flooring, uPVC double glazed window.

## **Bedroom One**

Carpet flooring, panelled radiator, television point, full length modern fitted wardrobes, 2x Velux windows with feature pitched ceiling, uPVC double glazed window, walk-in wardrobe with shelving unit.

#### **Bedroom Two**

Carpet flooring, panelled radiator, 2 x uPVC double glazed window, feature pitched ceiling, large walk-in wardrobe with shelving.

### **Bedroom Three**

Carpet flooring, panelled radiator, Velux window, built-in storage cupboard, (some limited headroom).

#### **Bathroom**

Modern white 4-pce suite comprising freestanding bath with central mixer taps, pedestal wash basin with mixer tap, low level w.c., wet room style shower with modern shower tower panel with shower blade and body jets with additional handheld attachment, fully tiled flooring, fully tiled walls, extractor fan, feature pitched ceiling with velux window, ladder style radiator, spotlighting.