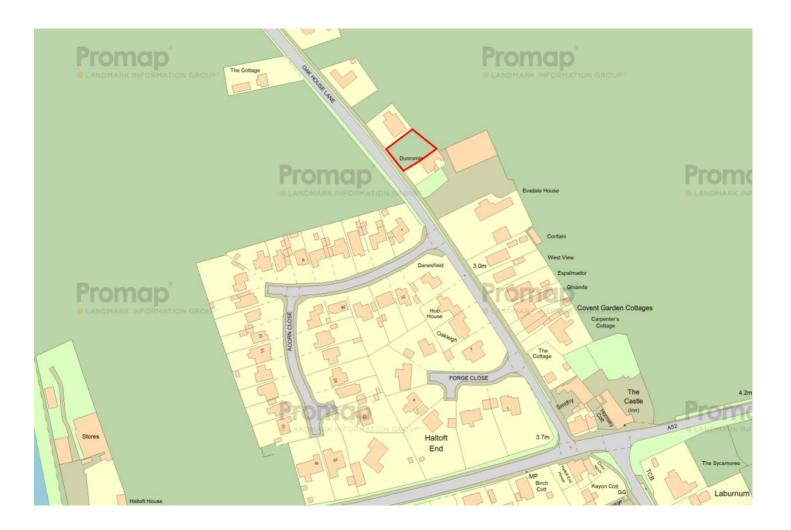

# Parcel of Land Located in a Popular Village Available Immediately

Land at Oak House Lane | Haltoft End | Boston | Lincolnshire | PE22 0PJ

A Largely Rectangular Parcel of Land Available For Sale Freehold with Vacant Possession

18.5m Road Frontage by 25m Average Depth, 490sqm, 0.12 Acres

Offers Invited Over £40,000 Subject to Contract

Nearby facilities include the Castle Inn Public House and Dobbies Garden Centre with a Waitrose franchise and Mountains Butchers.

Oak House Lane is located to the north of the A52 trunk road, the landbeing located on the eastern boundary in between housing.

#### **Description...**

The land comprises a largely rectangular site with road frontage estimated to be around 60ft, 18.5m and an average depth of around 25m, 82ft.

The land extends around 490sqm and has an open rear aspect.