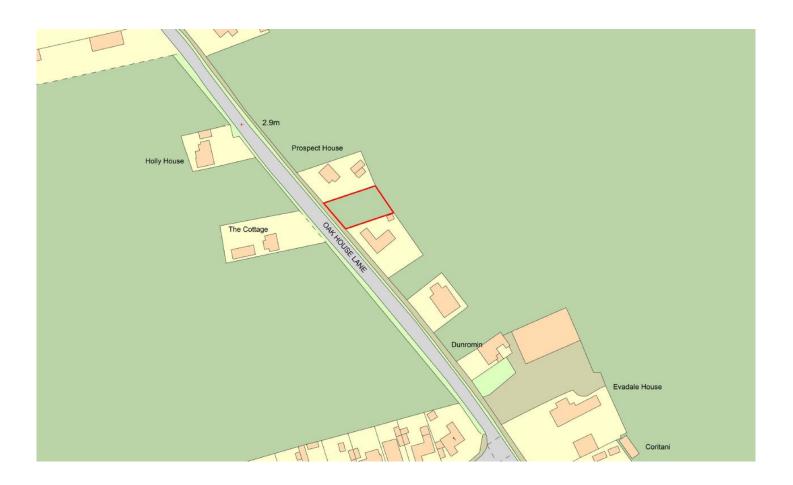

# Parcel of Land Located in a Popular Village Available Immediately

Land at Oak House Lane | Haltoft End | Boston | Lincolnshire | PE22 0PJ

A Largely Rectangular Parcel of Land Available For Sale Freehold with Vacant Possession

17.5m Road Frontage by 26m Average Depth, 435sqm, 0.11 Acres

All Offers Invited

Nearby facilities include the Castle Inn Public House and Dobbies Garden Centre with a Waitrose franchise and Mountains Butchers.

Oak House Lane is located to the north of the A52 trunk road, the land being located on the eastern boundary in between housing.

## **Description...**

The land comprises a largely rectangular site with road frontage estimated to be around 57ft, 17.5m and an average depth of around 26m, 85ft.

The land extends around 435sqm and has an open rear aspect.