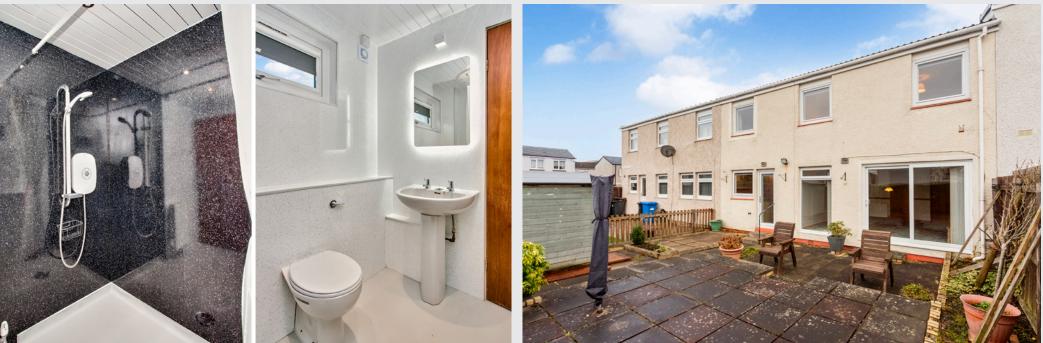

### **Property Features**

- A spacious mid-terrace house
- Convenient location in Livingston
- Bright entrance hall with a WC
- Large living room with garden access
- Spacious and well-appointed dining kitchen
- Landing with built-in storage
- Two generous double bedrooms
- Versatile single bedroom/home office
- Modern three-piece wet room
- Low-maintenance front garden
- External storage to the front
- Southwest-facing rear garden
- Unrestricted on-street parking
- Gas central heating and double glazing
- EPC Rating C

Modern three-piece wet room, a low-maintenance front garden and external storage to the front