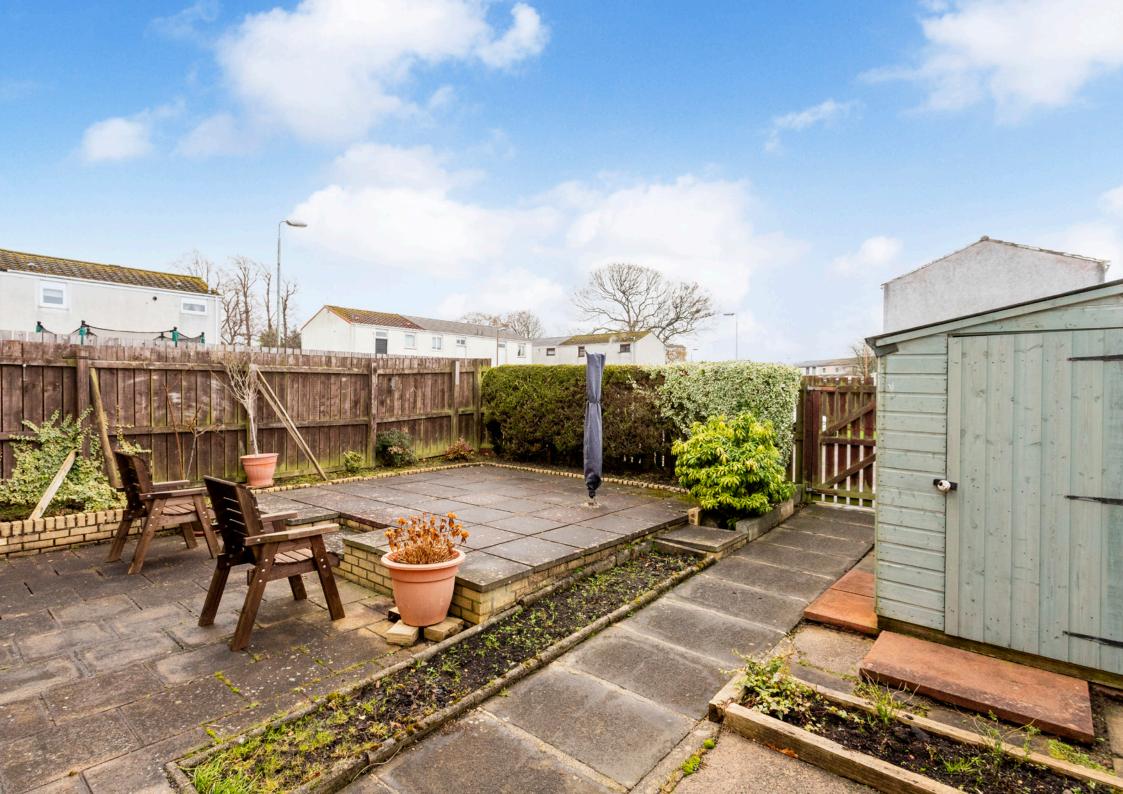

#### **Property Summary**

Set on a no-through road, this three-bedroom mid-terrace house has an excellent location in popular Livingston. It is within easy reach of local schools and transport links, as well as the town's thriving shopping centre and designer outlet. The property itself boasts large, light-filled rooms and excellent storage to maintain a tidy home. It also has a fully-enclosed rear garden, paved for dining in the sun. Some buyers may wish to apply cosmetic upgrades to certain rooms, yet this home remains a fantastic proposition that will certainly appeal to a wide variety of buyers.

### **Property Features**

- A spacious mid-terrace house
- Convenient location in Livingston
- Bright entrance hall with a WC
- Large living room with garden access
- Spacious and well-appointed dining kitchen
- Landing with built-in storage
- Two generous double bedrooms
- Versatile single bedroom/home office
- Modern three-piece wet room
- Low-maintenance front garden
- External storage to the front
- Southwest-facing rear garden
- Unrestricted on-street parking
- Gas central heating and double glazing
- EPC Rating C