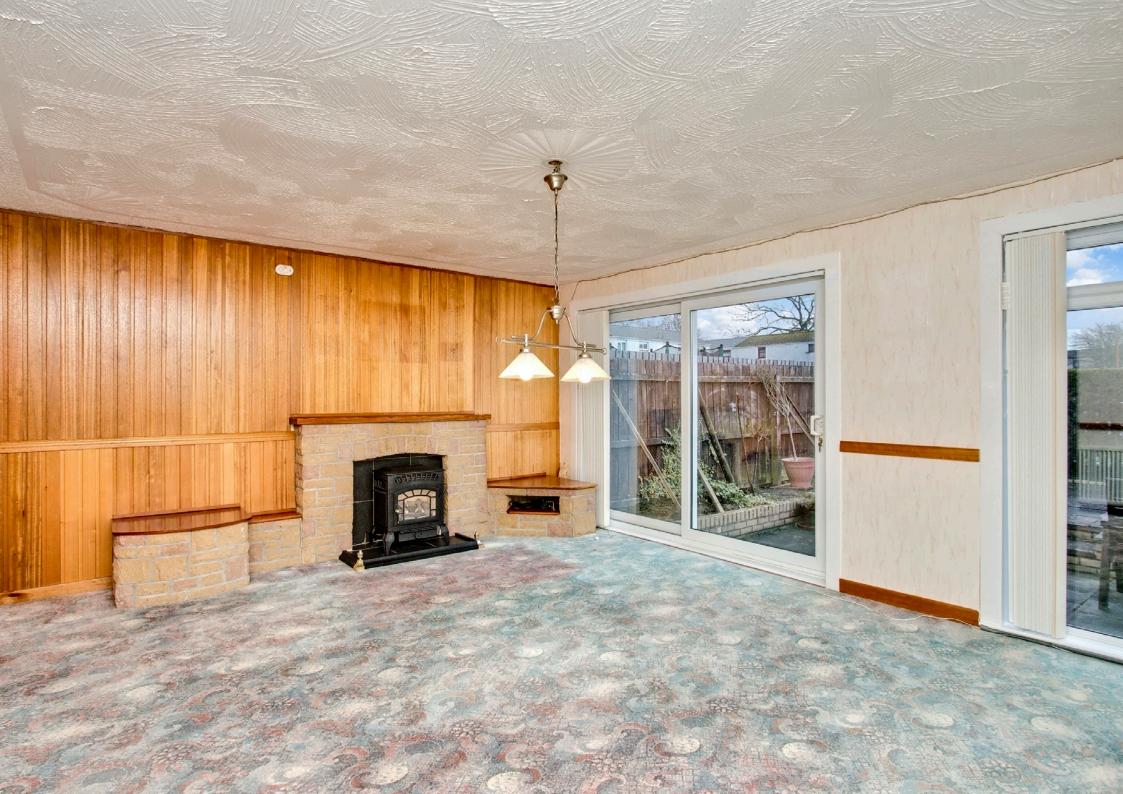

### **Property Features**

- A spacious mid-terrace house
- Convenient location in Livingston
- Bright entrance hall with a WC
- Large living room with garden access
- Spacious and well-appointed dining kitchen
- Landing with built-in storage
- Two generous double bedrooms
- Versatile single bedroom/home office
- Modern three-piece wet room
- Low-maintenance front garden
- External storage to the front
- Southwest-facing rear garden
- Unrestricted on-street parking
- Gas central heating and double glazing
- EPC Rating C