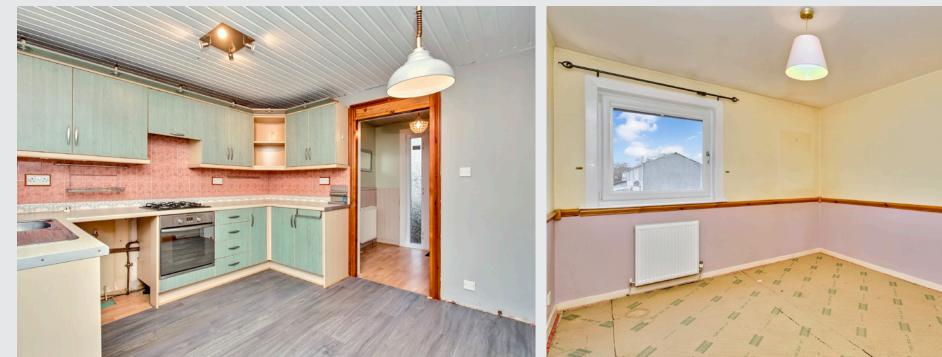

### **Property Features**

- A spacious mid-terrace house
- Convenient location in Livingston
- Bright entrance hall with a WC
- Large living room with garden access
- Spacious and well-appointed dining kitchen
- Landing with built-in storage
- Two generous double bedrooms
- Versatile single bedroom/home office
- Modern three-piece wet room
- Low-maintenance front garden
- External storage to the front
- Southwest-facing rear garden
- Unrestricted on-street parking
- Gas central heating and double glazing
- EPC Rating C