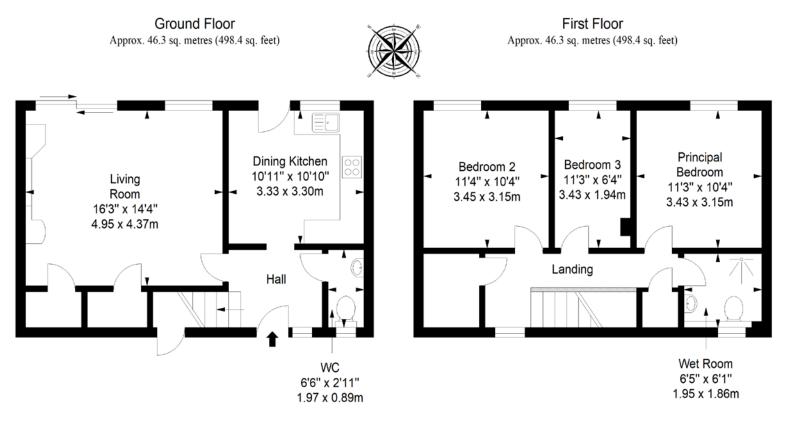

ariety of buyers.

Extras: all fitted floor and window coverings, light fittings, and an integrated oven and gas hob to be included in the sale.

### **Property Features**

- A spacious mid-terrace house
- Convenient location in Livingston
- Bright entrance hall with a WC
- Large living room with garden access
- Spacious and well-appointed dining kitchen
- Landing with built-in storage
- Two generous double bedrooms
- Versatile single bedroom/home office
- Modern three-piece wet room
- Low-maintenance front garden
- External storage to the front
- Southwest-facing rear garden
- Unrestricted on-street parking
- Gas central heating and double glazing
- EPC Rating C















Modern three-piece wet room, a low-maintenance front garden and external storage to the front





## Floorplan



Total area: approx. 92.6 sq. metres (996.8 sq. feet)

#### All Enquiries to our Property Department:

01506 815832 | afton.henderson@sneddons-ssc.co.uk | www 14 East Main Street, Whitburn, West Lothian EH47 ORB

www.sneddonmorrison.co.uk

IMPORTANT: The selling agents for themselves and for the sellers of the above property give notice that these particulars are for guidance only and their accuracy is not guaranteed. These particulars will not form part of any contract and interested parties should satisfy themselves in all aspects prior to submitting offers. The sellers do not bind themselves to accept the highest offer. S1106