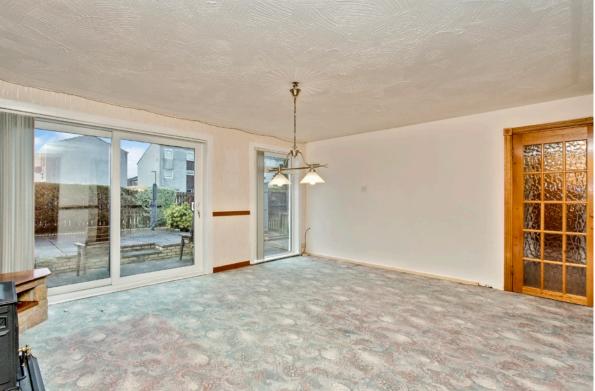

### **Property Features**

- A spacious mid-terrace house
- Convenient location in Livingston
- Bright entrance hall with a WC
- Large living room with garden access
- Spacious and well-appointed dining kitchen
- Landing with built-in storage
- Two generous double bedrooms
- Versatile single bedroom/home office
- Modern three-piece wet room
- Low-maintenance front garden
- External storage to the front
- Southwest-facing rear garden
- Unrestricted on-street parking
- Gas central heating and double glazing
- EPC Rating C