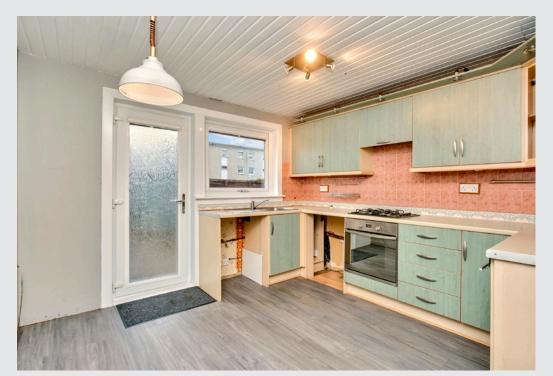

### **Property Features**

- A spacious mid-terrace house
- Convenient location in Livingston
- Bright entrance hall with a WC
- Large living room with garden access
- Spacious and well-appointed dining kitchen
- Landing with built-in storage
- Two generous double bedrooms
- Versatile single bedroom/home office
- Modern three-piece wet room
- Low-maintenance front garden
- External storage to the front
- Southwest-facing rear garden
- Unrestricted on-street parking
- Gas central heating and double glazing
- EPC Rating C