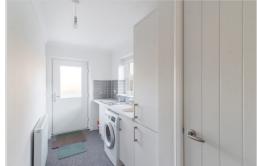

The layout comprises; HALLWAY with 2 large storage cupboards, a generously sized LOUNGE to the front, THREE BEDROOMS (two with built-in wardrobes, the master with large ENSUITE SHOWER ROOM), UTILITY ROOM, and FAMILY BATHROOM with bath and separate shower. A notable feature of the property is the spacious open-plan area to the rear, a fantastic fully fitted KITCHEN with central island, open to family and dining areas, with patio doors to rear. A superb versatile space for modern living. The property is warmed by gas central heating, supplemented by solar panels, and double glazed throughout.