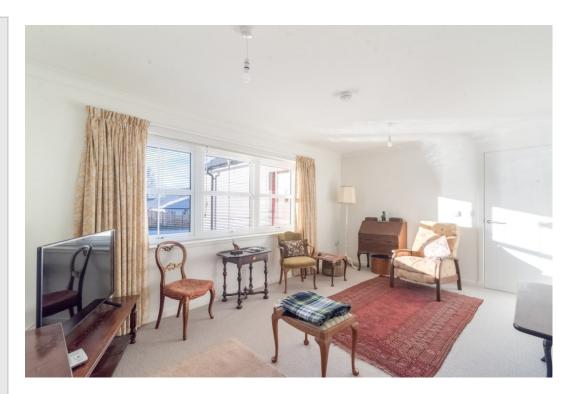

The layout comprises; HALLWAY with 2 large storage cupboards, a generously sized LOUNGE to the front, THREE BEDROOMS (two with built-in wardrobes, the master with large ENSUITE SHOWER ROOM), UTILITY ROOM, and FAMILY BATHROOM with bath and separate shower. A notable feature of the property is the spacious open-plan area to the rear, a fantastic fully fitted KITCHEN with central island, open to family and dining areas, with patio doors to rear. A superb versatile space for modern living. The property is warmed by gas central heating, supplemented by solar panels, and double glazed throughout.