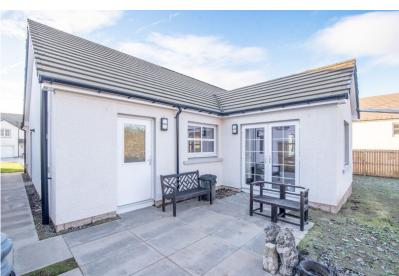

The property enjoys low maintenance maturing private gardens, the front laid to lawn with a mono-bloc driveway leading to a large single garage with pedestrian access at the side. The rear is again laid to lawn, with a paved patio and fence border, a small burn runs adjacent to the rear & there is a most pleasant open outlook. An attractive & energy efficient modern home, chain-free and likely to have broad appeal.