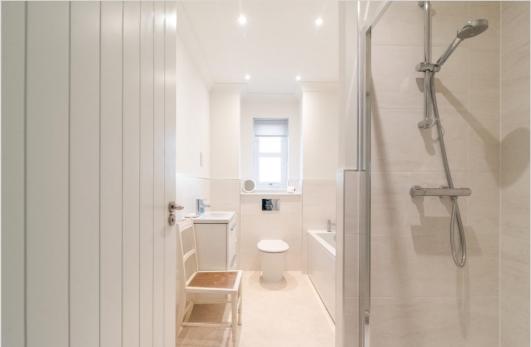

The layout comprises; HALLWAY with 2 large storage cupboards, a generously sized LOUNGE to the front, THREE BEDROOMS (two with built-in wardrobes, the master with large ENSUITE SHOWER ROOM), UTILITY ROOM, and FAMILY BATHROOM with bath and separate shower. A notable feature of the property is the spacious open-plan area to the rear, a fantastic fully fitted KITCHEN with central island, open to family and dining areas, with patio doors to rear. A superb versatile space for modern living. The property is warmed by gas central heating, supplemented by solar panels, and double glazed throughout.