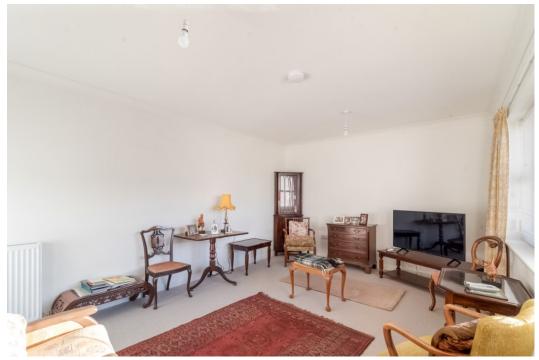

The layout comprises; HALLWAY with 2 large storage cupboards, a generously sized LOUNGE to the front, THREE BEDROOMS (two with built-in wardrobes, the master with large ENSUITE SHOWER ROOM), UTILITY ROOM, and FAMILY BATHROOM with bath and separate shower. A notable feature of the property is the spacious open-plan area to the rear, a fantastic fully fitted KITCHEN with central island, open to family and dining areas, with patio doors to rear. A superb versatile space for modern living. The property is warmed by gas central heating, supplemented by solar panels, and double glazed throughout.