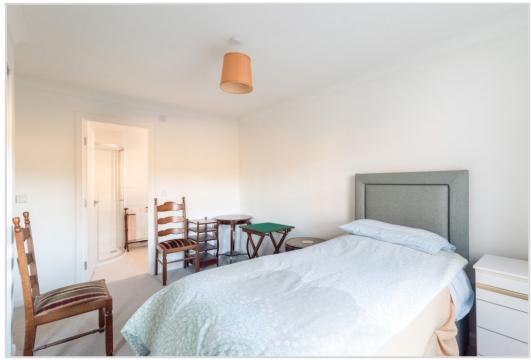

The layout comprises; HALLWAY with 2 large storage cupboards, a generously sized LOUNGE to the front, THREE BEDROOMS (two with built-in wardrobes, the master with large ENSUITE SHOWER ROOM), UTILITY ROOM, and FAMILY BATHROOM with bath and separate shower. A notable feature of the property is the spacious open-plan area to the rear, a fantastic fully fitted KITCHEN with central island, open to family and dining areas, with patio doors to rear. A superb versatile space for modern living. The property is warmed by gas central heating, supplemented by solar panels, and double glazed throughout.