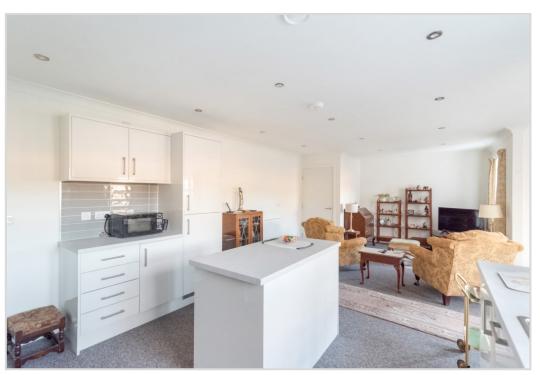

The layout comprises; HALLWAY with 2 large storage cupboards, a generously sized LOUNGE to the front, THREE BEDROOMS (two with built-in wardrobes, the master with large ENSUITE SHOWER ROOM), UTILITY ROOM, and FAMILY BATHROOM with bath and separate shower. A notable feature of the property is the spacious open-plan area to the rear, a fantastic fully fitted KITCHEN with central island, open to family and dining areas, with patio doors to rear. A superb versatile space for modern living. The property is warmed by gas central heating, supplemented by solar panels, and double glazed throughout.