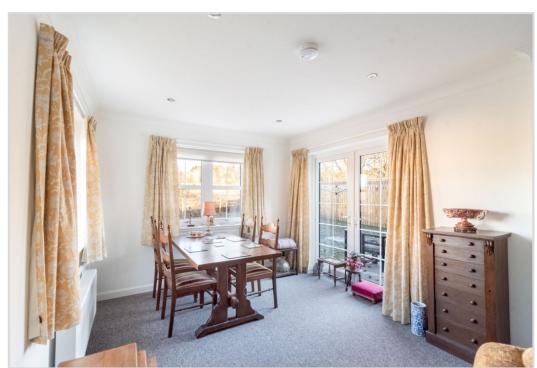

The layout comprises; HALLWAY with 2 large storage cupboards, a generously sized LOUNGE to the front, THREE BEDROOMS (two with built-in wardrobes, the master with large ENSUITE SHOWER ROOM), UTILITY ROOM, and FAMILY BATHROOM with bath and separate shower. A notable feature of the property is the spacious open-plan area to the rear, a fantastic fully fitted KITCHEN with central island, open to family and dining areas, with patio doors to rear. A superb versatile space for modern living. The property is warmed by gas central heating, supplemented by solar panels, and double glazed throughout.