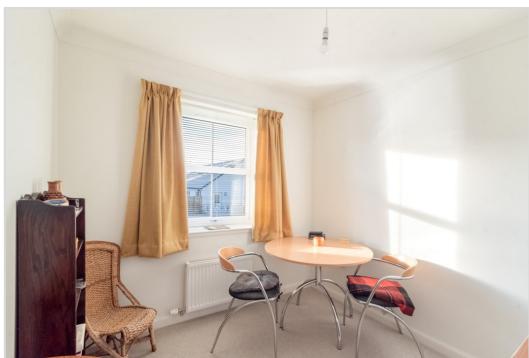

Whilst the Arklet is a 4 bed design, the layout was altered by the owner to incorporate a 'family snug' within the large kitchen/family room. Reinstatement of the internal wall and access door within the hall would restore the fourth bedroom/study.

The layout comprises; HALLWAY with 2 large storage cupboards, a generously sized LOUNGE to the front, THREE BEDROOMS (two with built-in wardrobes, the master with large ENSUITE SHOWER ROOM), UTILITY ROOM, and FAMILY BATHROOM with bath and separate shower. A notable feature of the property is the spacious open-plan area to the rear, a fantastic fully fitted KITCHEN with central island, open to family and dining areas, with patio doors to rear. A superb versatile space for modern living. The property is warmed by gas central heating, supplemented by solar panels, and double glazed throughout.