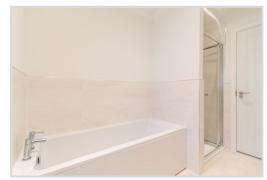

The layout comprises; HALLWAY with 2 large storage cupboards, a generously sized LOUNGE to the front, THREE BEDROOMS (two with built-in wardrobes, the master with large ENSUITE SHOWER ROOM), UTILITY ROOM, and FAMILY BATHROOM with bath and separate shower. A notable feature of the property is the spacious open-plan area to the rear, a fantastic fully fitted KITCHEN with central island, open to family and dining areas, with patio doors to rear. A superb versatile space for modern living. The property is warmed by gas central heating, supplemented by solar panels, and double glazed throughout.