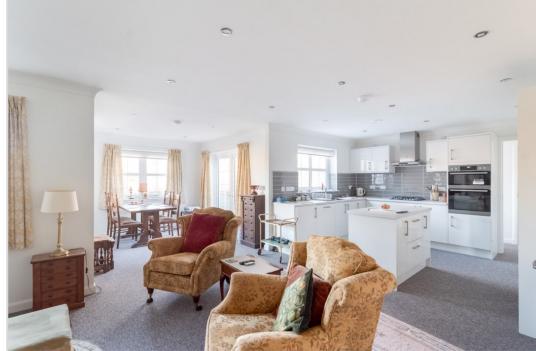

Whilst the Arklet is a 4 bed design, the layout was altered by the owner to incorporate a 'family snug' within the large kitchen/family room. Reinstatement of the internal wall and access door within the hall would restore the fourth bedroom/study.

The layout comprises; HALLWAY with 2 large storage cupboards, a generously sized LOUNGE to the front, THREE BEDROOMS (two with built-in wardrobes, the master with large ENSUITE SHOWER ROOM), UTILITY ROOM, and FAMILY BATHROOM with bath and separate shower. A notable feature of the property is the spacious open-plan area to the rear, a fantastic fully fitted KITCHEN with central island, open to family and dining areas, with patio doors to rear. A superb versatile space for modern living. The property is warmed by gas central heating, supplemented by solar panels, and double glazed throughout.