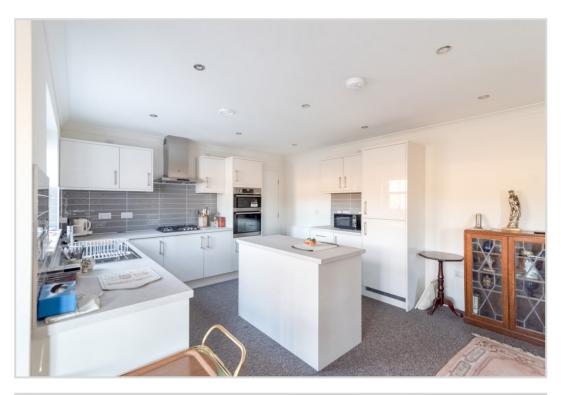

The layout comprises; HALLWAY with 2 large storage cupboards, a generously sized LOUNGE to the front, THREE BEDROOMS (two with built-in wardrobes, the master with large ENSUITE SHOWER ROOM), UTILITY ROOM, and FAMILY BATHROOM with bath and separate shower. A notable feature of the property is the spacious open-plan area to the rear, a fantastic fully fitted KITCHEN with central island, open to family and dining areas, with patio doors to rear. A superb versatile space for modern living. The property is warmed by gas central heating, supplemented by solar panels, and double glazed throughout.