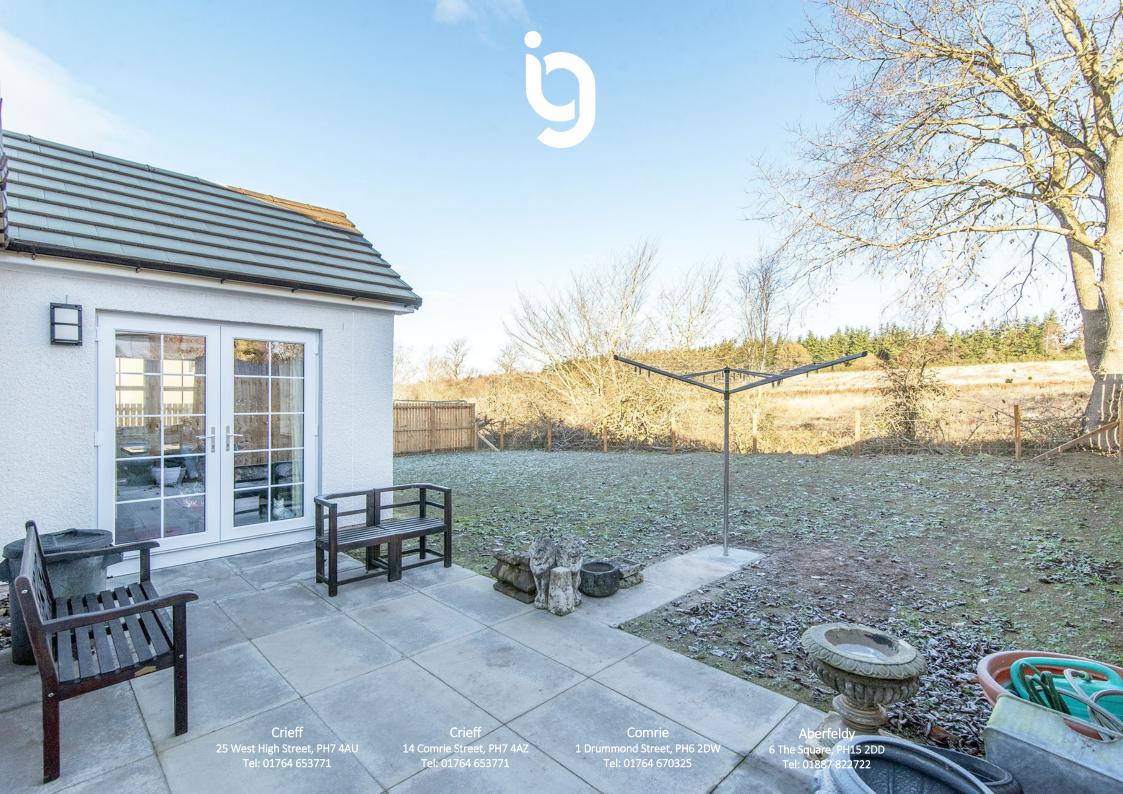

The property enjoys low maintenance maturing private gardens, the front laid to lawn with a mono-bloc driveway leading to a large single garage with pedestrian access at the side. The rear is again laid to lawn, with a paved patio and fence border, a small burn runs adjacent to the rear & there is a most pleasant open outlook. An attractive & energy efficient modern home, chain-free and likely to have broad appeal.