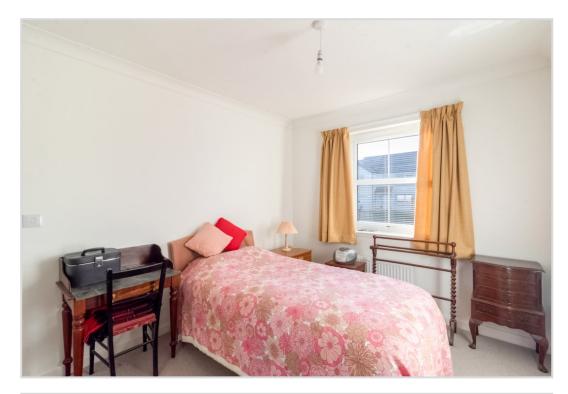

The layout comprises; HALLWAY with 2 large storage cupboards, a generously sized LOUNGE to the front, THREE BEDROOMS (two with built-in wardrobes, the master with large ENSUITE SHOWER ROOM), UTILITY ROOM, and FAMILY BATHROOM with bath and separate shower. A notable feature of the property is the spacious open-plan area to the rear, a fantastic fully fitted KITCHEN with central island, open to family and dining areas, with patio doors to rear. A superb versatile space for modern living. The property is warmed by gas central heating, supplemented by solar panels, and double glazed throughout.