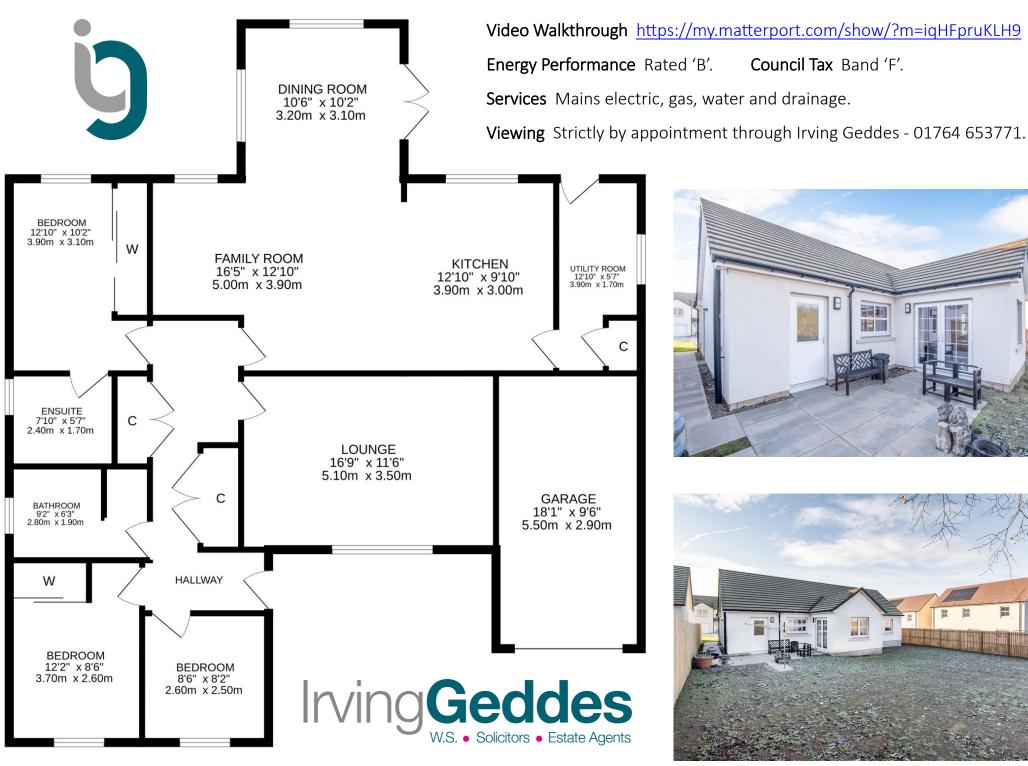

Whilst the Arklet is a 4 bed design, the layout was altered by the owner to incorporate a 'family snug' within the large kitchen/family room. Reinstatement of the internal wall and access door within the hall would restore the fourth bedroom/study.

The layout comprises; HALLWAY with 2 large storage cupboards, a generously sized LOUNGE to the front, THREE BEDROOMS (two with built-in wardrobes, the master with large ENSUITE SHOWER ROOM), UTILITY ROOM, and FAMILY BATHROOM with bath and separate shower. A notable feature of the property is the spacious open-plan area to the rear, a fantastic fully fitted KITCHEN with central island, open to family and dining areas, with patio doors to rear. A superb versatile space for modern living. The property is warmed by gas central heating, supplemented by solar panels, and double glazed throughout.

The property enjoys low maintenance maturing private gardens, the front laid to lawn with a mono-bloc driveway leading to a large single garage with pedestrian access at the side. The rear is again laid to lawn, with a paved patio and fence border, a small burn runs adjacent to the rear & there is a most pleasant open outlook. An attractive & energy efficient modern home, chain-free and likely to have broad appeal.

These particulars are believed to be correct, but their accuracy is not guaranteed and they do not form part of any contract. All measurements shown are approximate only.

Council Tax Band 'F'.