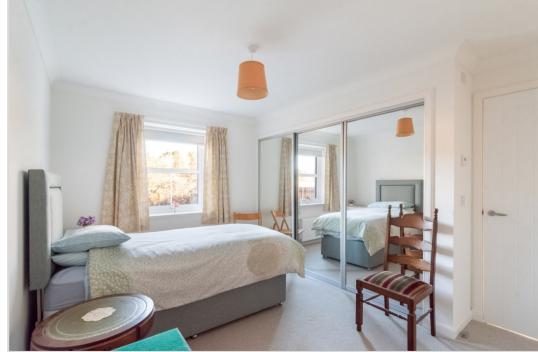

The layout comprises; HALLWAY with 2 large storage cupboards, a generously sized LOUNGE to the front, THREE BEDROOMS (two with built-in wardrobes, the master with large ENSUITE SHOWER ROOM), UTILITY ROOM, and FAMILY BATHROOM with bath and separate shower. A notable feature of the property is the spacious open-plan area to the rear, a fantastic fully fitted KITCHEN with central island, open to family and dining areas, with patio doors to rear. A superb versatile space for modern living. The property is warmed by gas central heating, supplemented by solar panels, and double glazed throughout.