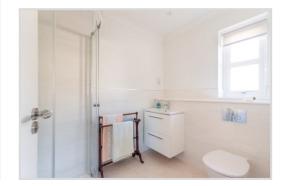

The layout comprises; HALLWAY with 2 large storage cupboards, a generously sized LOUNGE to the front, THREE BEDROOMS (two with built-in wardrobes, the master with large ENSUITE SHOWER ROOM), UTILITY ROOM, and FAMILY BATHROOM with bath and separate shower. A notable feature of the property is the spacious open-plan area to the rear, a fantastic fully fitted KITCHEN with central island, open to family and dining areas, with patio doors to rear. A superb versatile space for modern living. The property is warmed by gas central heating, supplemented by solar panels, and double glazed throughout.