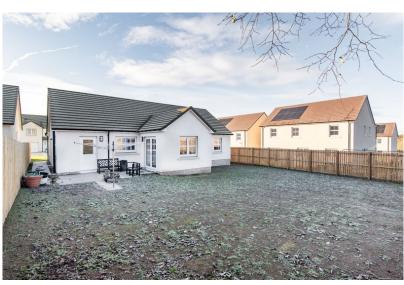

The property enjoys low maintenance maturing private gardens, the front laid to lawn with a mono-bloc driveway leading to a large single garage with pedestrian access at the side. The rear is again laid to lawn, with a paved patio and fence border, a small burn runs adjacent to the rear & there is a most pleasant open outlook. An attractive & energy efficient modern home, chain-free and likely to have broad appeal.