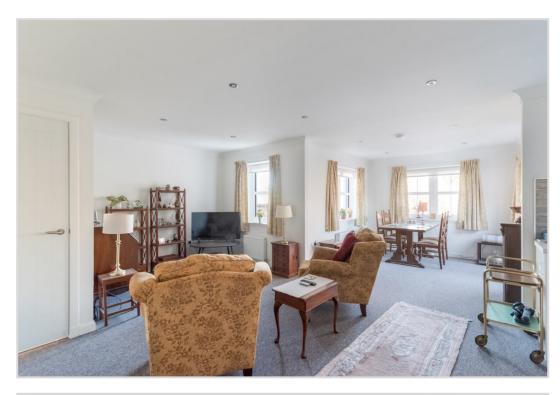

The layout comprises; HALLWAY with 2 large storage cupboards, a generously sized LOUNGE to the front, THREE BEDROOMS (two with built-in wardrobes, the master with large ENSUITE SHOWER ROOM), UTILITY ROOM, and FAMILY BATHROOM with bath and separate shower. A notable feature of the property is the spacious open-plan area to the rear, a fantastic fully fitted KITCHEN with central island, open to family and dining areas, with patio doors to rear. A superb versatile space for modern living. The property is warmed by gas central heating, supplemented by solar panels, and double glazed throughout.