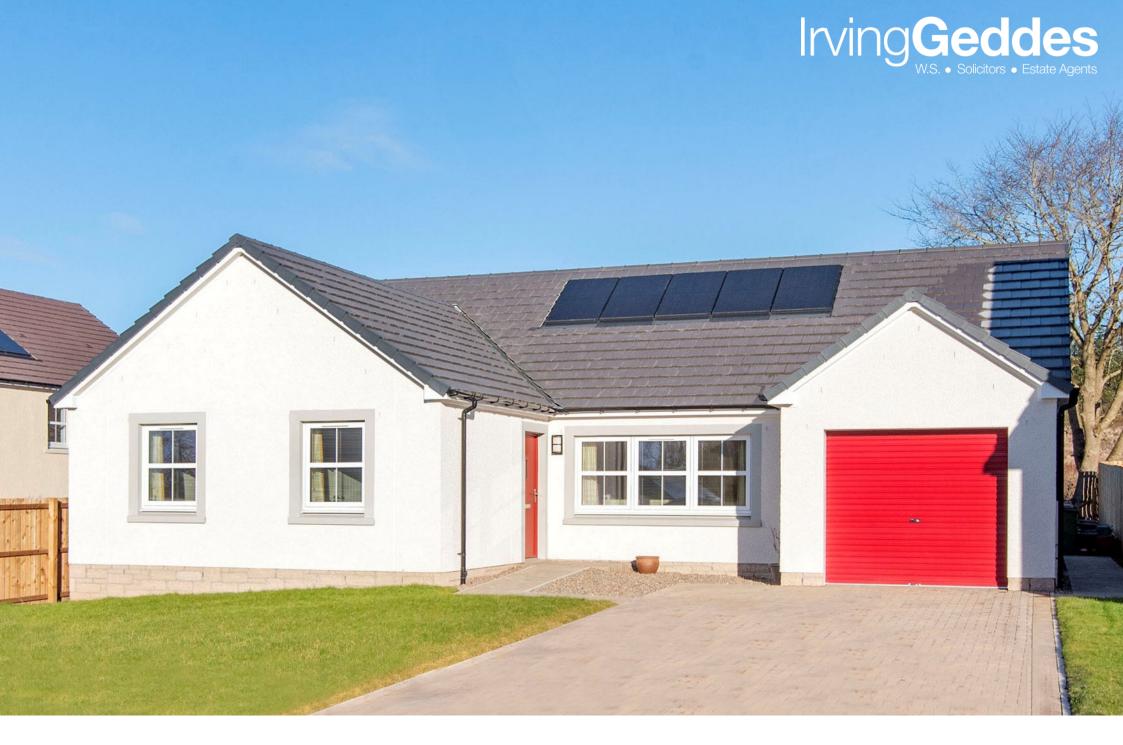

49 Balvaird Avenue, Scone, Perth, PH2 6FH

## 49 Balvaird Avenue, Scone, Perth, PH2 6FH

We are delighted to offer for sale this spacious newly built three bedroom detached bungalow enjoying an enviable position towards the street-end of a new development on the northern periphery of Scone. Mansefield Park by Stephens has proven to be extremely popular with buyers and is nearing completion of Phase Two. A very limited number of properties remain available, all of which are villas. 49 Balvaird was one of a handful of the 'Arklet' style and as with all the bungalows in Mansfield Park, was highly sought after. A change of circumstances is forcing the sale, the owner having bought the newly completed home in October this year.

The property enjoys low maintenance maturing private gardens, the front laid to lawn with a mono-bloc driveway leading to a large single garage with pedestrian access at the side. The rear is again laid to lawn, with a paved patio and fence border, a small burn runs adjacent to the rear & there is a most pleasant open outlook. An attractive & energy efficient modern home, chain-free and likely to have broad appeal.