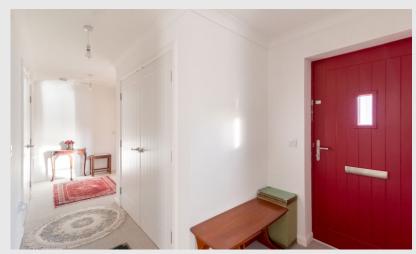

The layout comprises; HALLWAY with 2 large storage cupboards, a generously sized LOUNGE to the front, THREE BEDROOMS (two with built-in wardrobes, the master with large ENSUITE SHOWER ROOM), UTILITY ROOM, and FAMILY BATHROOM with bath and separate shower. A notable feature of the property is the spacious open-plan area to the rear, a fantastic fully fitted KITCHEN with central island, open to family and dining areas, with patio doors to rear. A superb versatile space for modern living. The property is warmed by gas central heating, supplemented by solar panels, and double glazed throughout.