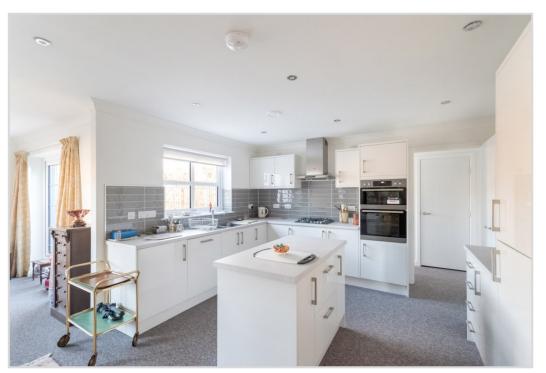

The layout comprises; HALLWAY with 2 large storage cupboards, a generously sized LOUNGE to the front, THREE BEDROOMS (two with built-in wardrobes, the master with large ENSUITE SHOWER ROOM), UTILITY ROOM, and FAMILY BATHROOM with bath and separate shower. A notable feature of the property is the spacious open-plan area to the rear, a fantastic fully fitted KITCHEN with central island, open to family and dining areas, with patio doors to rear. A superb versatile space for modern living. The property is warmed by gas central heating, supplemented by solar panels, and double glazed throughout.