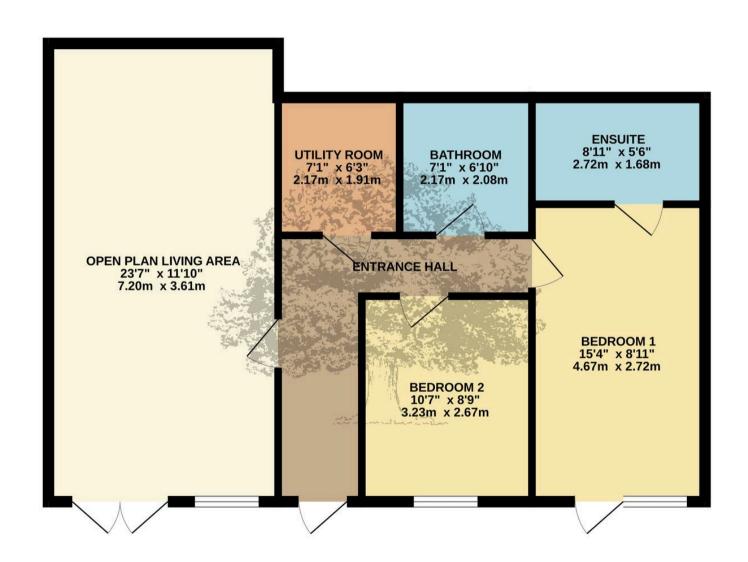

The property comprise of; an open plan living area with a fully integrated kitchen and patio doors opening on to your sunny balcony. Two bedrooms, two bathrooms with one being en-suite. Separate utility room. The property comes with 1 designated parking space and visitor parking.

#### Living

Great size modern open plan living area with a fully integrated kitchen. Patio doors opening on to your private balcony. Separate utility room.

#### Sleeping

Two double bedrooms with fitted wardrobes. Two bathrooms, one being En-suite.

### GROUND FLOOR 738 sq.ft. (68.5 sq.m.) approx.