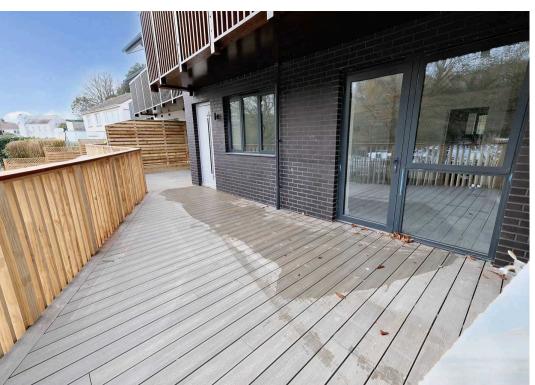

#### Living

Great size modern open plan living area with a fully integrated kitchen. Patio doors opening on to your private balcony. Separate utility room.

#### Outside

Great size decked balcony. One parking space plus visitors.