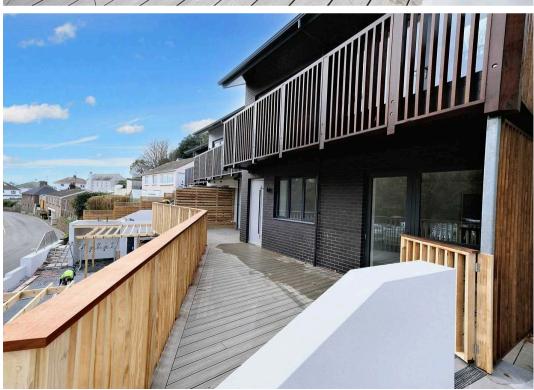

#### Living

Great size modern open plan living area with a fully integrated kitchen. Patio doors opening on to your private balcony. Separate utility room.

#### Outside

Great size decked balcony. One parking space plus visitors.