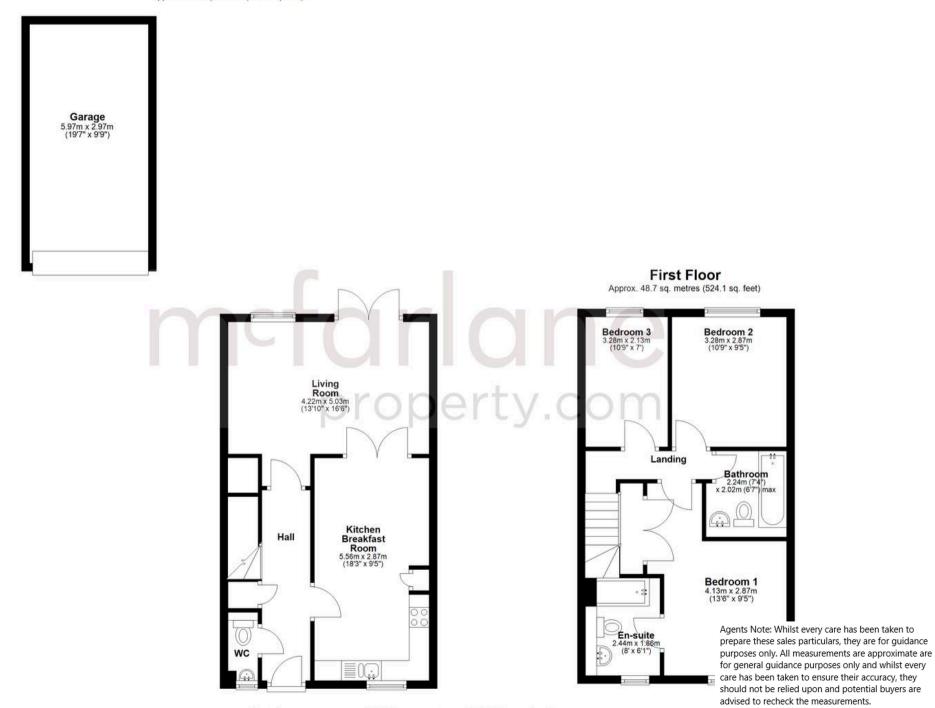

# Ground Floor Approx. 62.8 sq. metres (676.0 sq. feet)

Total area: approx. 111.5 sq. metres (1200.1 sq. feet)