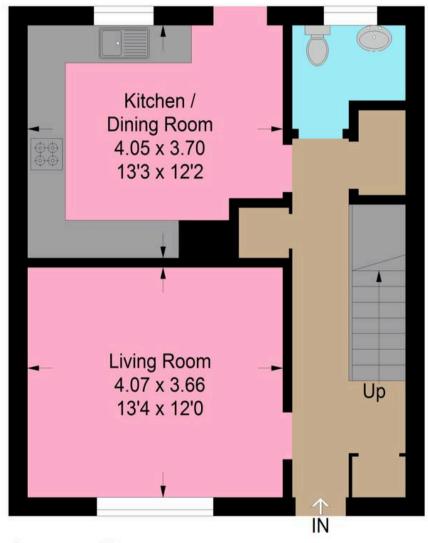

**Ground Floor** 

**First Floor** 

As you step inside, the welcoming hallway flows effortlessly to the back of the property and greets you with a large spacious kitchen which boasts ample storage and plenty of room for a dining table, the kitchen also grants access to the rear garden via the back door, providing a private outdoor space complete with a large garden shed.

This home also boasts a downstairs WC, adding to the convenience of the home as well as the three generously sized storage cupboards on the lower level.

Completing the ground floor is the spacious lounge which is situated to the front of the property, perfect for relaxing in after a long day.

Upstairs, you'll find three well proportioned bedrooms, each full of potential to become comfortable and stylish sanctuaries. Two of the three rooms can easily accommodate a double bed. The upper floor is completed by a family bathroom, offering great space and functionality.