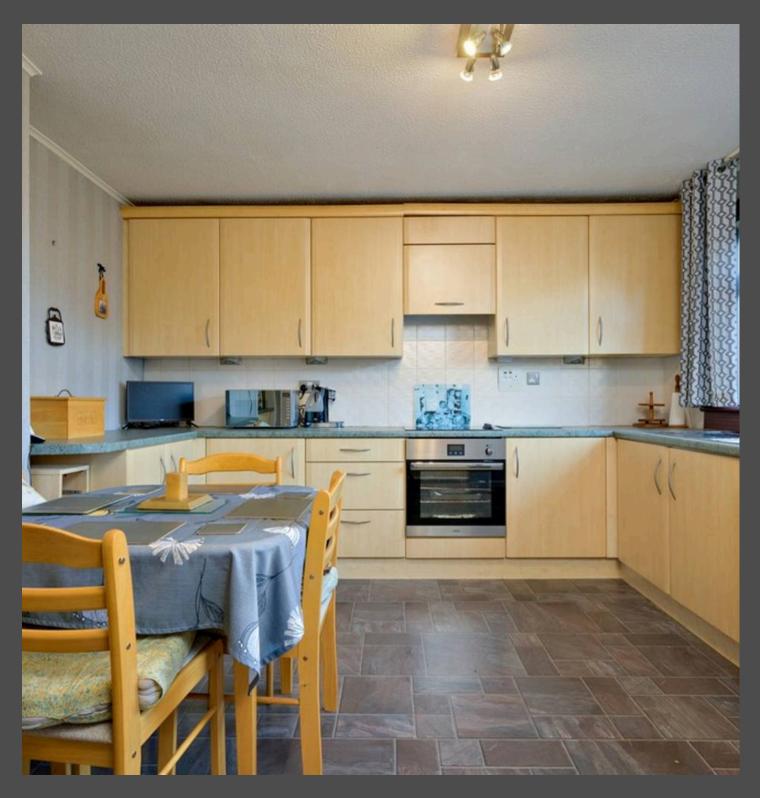

As you step inside, the welcoming hallway flows effortlessly to the back of the property and greets you with a large spacious kitchen which boasts ample storage and plenty of room for a dining table, the kitchen also grants access to the rear garden via the back door, providing a private outdoor space complete with a large garden shed.