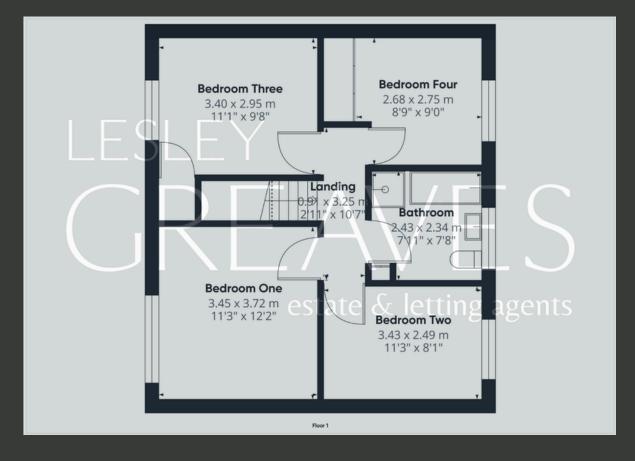

THE FIRST FLOOR COMPRISES THREE DOUBLE BEDROOMS, A VERSATILE SINGLE BEDROOM OR HOME OFFICE, AND A FAMILY BATHROOM FITTED WITH A SEPARATE SHOWER CUBICLE.

THE LOW-MAINTENANCE REAR GARDEN FEATURES A PATIO AREA AND STEPS LEADING TO AN ADDITIONAL SEATING SPACE, IDEAL FOR OUTDOOR RELAXATION AND ENTERTAINING.

- FREEHOLD
- COUNCIL TAX; BAND C
- LOCAL AUTHORITY; GEDLING BOROUGH COUNCIL
- MEASUREMENTS; 97 SQ METERS