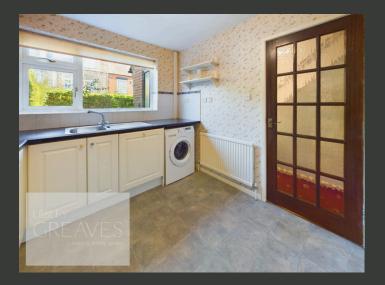

UPON ENTRY, A WELCOMING PORCH OPENS INTO A HALLWAY WITH BUILT-IN STORAGE, PROVIDING ACCESS TO THE GROUND FLOOR ROOMS. THE WELL-PROPORTIONED LOUNGE/DINER ENJOYS SLIDING DOORS THAT LEAD TO THE REAR GARDEN, WHILE THE KITCHEN OFFERS GENEROUS STORAGE SPACE AND INTEGRATED APPLIANCES, INCLUDING A DISHWASHER, FRIDGE, AND FREEZER. A CONVENIENT DOWNSTAIRS WC COMPLETES THE GROUND FLOOR.