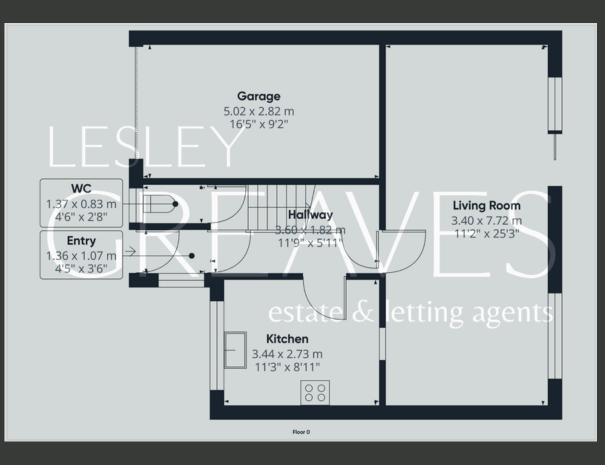

UPON ENTRY, A WELCOMING PORCH OPENS INTO A HALLWAY WITH BUILT-IN STORAGE, PROVIDING ACCESS TO THE GROUND FLOOR ROOMS. THE WELL-PROPORTIONED LOUNGE/DINER ENJOYS SLIDING DOORS THAT LEAD TO THE REAR GARDEN, WHILE THE KITCHEN OFFERS GENEROUS STORAGE SPACE AND INTEGRATED APPLIANCES, INCLUDING A DISHWASHER, FRIDGE, AND FREEZER. A CONVENIENT DOWNSTAIRS WC COMPLETES THE GROUND FLOOR.

- FREEHOLD
- COUNCIL TAX; BAND C
- LOCAL AUTHORITY; GEDLING BOROUGH COUNCIL
- MEASUREMENTS; 97 SQ METERS