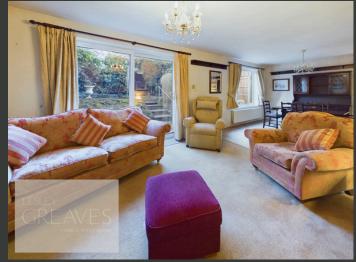

UPON ENTRY, A WELCOMING PORCH OPENS INTO A HALLWAY WITH BUILT-IN STORAGE, PROVIDING ACCESS TO THE GROUND FLOOR ROOMS. THE WELL-PROPORTIONED LOUNGE/DINER ENJOYS SLIDING DOORS THAT LEAD TO THE REAR GARDEN, WHILE THE KITCHEN OFFERS GENEROUS STORAGE SPACE AND INTEGRATED APPLIANCES, INCLUDING A DISHWASHER, FRIDGE, AND FREEZER. A CONVENIENT DOWNSTAIRS WC COMPLETES THE GROUND FLOOR.