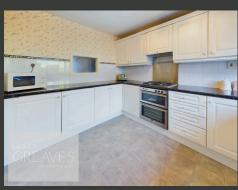

UPON ENTRY, A WELCOMING PORCH OPENS INTO A HALLWAY WITH BUILT-IN STORAGE, PROVIDING ACCESS TO THE GROUND FLOOR ROOMS. THE WELL-PROPORTIONED LOUNGE/DINER ENJOYS SLIDING DOORS THAT LEAD TO THE REAR GARDEN, WHILE THE KITCHEN OFFERS GENEROUS STORAGE SPACE AND INTEGRATED APPLIANCES, INCLUDING A DISHWASHER, FRIDGE, AND FREEZER. A CONVENIENT DOWNSTAIRS WC COMPLETES THE GROUND FLOOR.