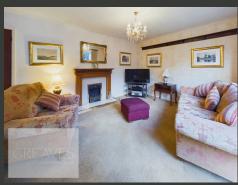

UPON ENTRY, A WELCOMING PORCH OPENS INTO A HALLWAY WITH BUILT-IN STORAGE, PROVIDING ACCESS TO THE GROUND FLOOR ROOMS. THE WELL-PROPORTIONED LOUNGE/DINER ENJOYS SLIDING DOORS THAT LEAD TO THE REAR GARDEN, WHILE THE KITCHEN OFFERS GENEROUS STORAGE SPACE AND INTEGRATED APPLIANCES, INCLUDING A DISHWASHER, FRIDGE, AND FREEZER. A CONVENIENT DOWNSTAIRS WC COMPLETES THE GROUND FLOOR.