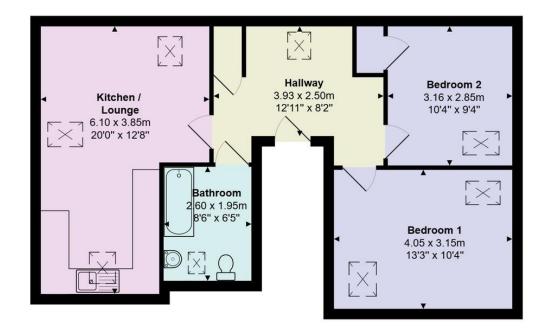

## **Property Location** Boscombe

Total Area: 59.8 m<sup>2</sup> ... 643 ft<sup>2</sup>

All measurements are approximate and for display purposes only

Accuracy: References to the Tenure of a Property are based on information supplied by the Seller. The Agent has not had sight of the title documents. A Buyer is advised to obtain verification from their Solicitor. Items shown in photographs including but not limited to carpets, fixtures and fittings are not included unless specifically mentioned within the sales particulars. They may however be available by separate negotiation. Buyers must check the availability of any property and make an appointment to view before embarking on any journey to see a property. No person in the employment of the agent has any authority to make any representation about the property, and accordingly any information given is entirely without responsibility on the part of the agents, sellers(s) or lessors(s). Any property particulars are not an offer or contract, nor form part of one. Sonic / laser Tape: Measurements taken using a sonic / laser tape measure may be subject to a small margin of error. All Measurements: All Measurements are Approximate. Services Not tested: The Agent has not tested any apparatus, equipment, fixtures and fittings or services and so cannot verify that they are in working order or fit for the purpose. A Buyer is advised to obtain verification from their Solicitor or Surveyor.

## Why you'll like it

Well Presented Second Floor Apartment Near 5 Award-Winning Beaches in Boscombe, Bournemouth.

A two double bedroom 2nd Floor flat, a superb first time buy or buy to let investment. Near by local amenities and is offered with allocated parking. Accommodation comprises a modern fitted kitchen, which is open plan to the living room, bathroom and two double bedrooms.