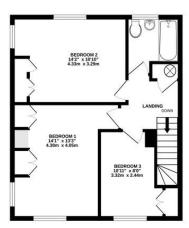

Upstairs, you'll find two generous double bedrooms, both with built-in wardrobes, and a third 10' bedroom perfect for a child's room or home office. The fully tiled family bathroom is stylishly designed – ideal for busy mornings.