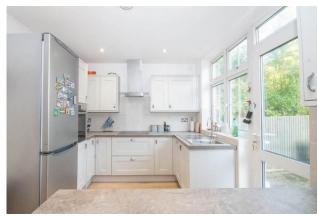

The home features a spacious open-plan layout that's ideal for modern family living. The kitchen is a true highlight, with sleek units, a breakfast bar, and plenty of space for family meals, seamlessly flowing into the dining area. Throughout the home, you'll find soft pastel walls and energy-efficient, creating a light, bright, and welcoming atmosphere.