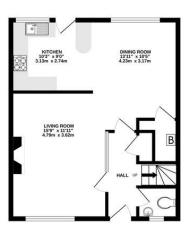

The home features a spacious open-plan layout that's ideal for modern family living. The kitchen is a true highlight, with sleek units, a breakfast bar, and plenty of space for family meals, seamlessly flowing into the dining area. Throughout the home, you'll find soft pastel walls and energy-efficient, creating a light, bright, and welcoming atmosphere.

Upstairs, you'll find two generous double bedrooms, both with built-in wardrobes, and a third 10' bedroom perfect for a child's room or home office. The fully tiled family bathroom is stylishly designed – ideal for busy mornings.