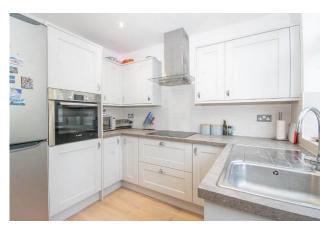

The home features a spacious open-plan layout that's ideal for modern family living. The kitchen is a true highlight, with sleek units, a breakfast bar, and plenty of space for family meals, seamlessly flowing into the dining area. Throughout the home, you'll find soft pastel walls and energy-efficient, creating a light, bright, and welcoming atmosphere.