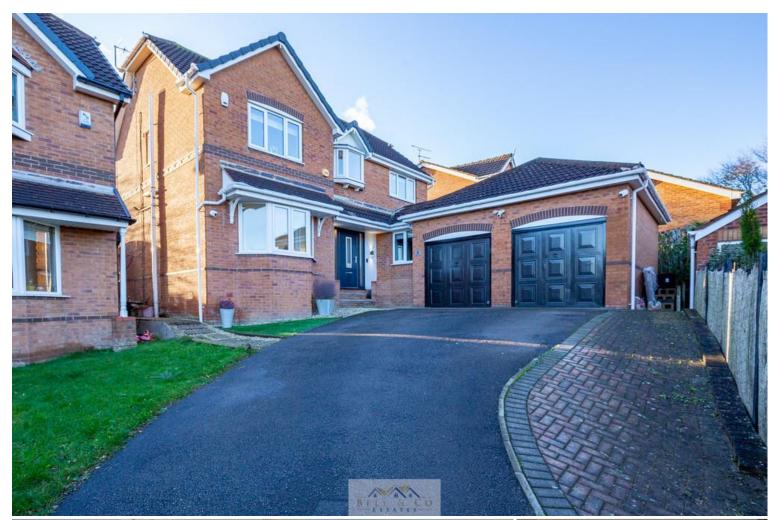

## 30 Olivers Way | Catcliffe | Rotherham | S60 5UD

## Guide Price of £350,000 to £375,000

Bell & Co Estates are delighted to present this spacious, four-bedroom detached home situated in a quiet cul-de-sac, perfect for families seeking a private yet convenient location. In brief the property comprises of a welcoming entrance hallway with access to all ground floor areas including a large dual-aspect lounge flooded with natural light, creating a bright and airy space. A convenient WC, a versatile study, ideal for use as a playroom, snug, or home office. A modern kitchen diner, a stylish and functional kitchen with dining space, leading into a conservatory with patio doors opening onto the garden. There is also a convenient utility area with rear garden access and direct connection to the garage. The large garage is a great space for storage and features a soundproof studio, perfect for gaming, music, or hobbies. To the upstairs is a modern family bathroom with shower over bath, WC and wash basin as well as four generously sized bedrooms, the master complete with a dressing area and ensuite shower room and bedroom two with fitted wardrobes. To the front of the property the driveway provides off-road parking for multiple vehicles and allows access to the garage. To the rear, the enclosed garden complete with artificial grass, a large patio area ideal for entertaining, and a garden room currently used as a bar. Nestled in a prime location close to local amenities, schools, and transport links, this property is ideal for modern family living. Viewing is highly recommended to fully appreciate the space, features, and potential this home has to offer. Contact us today to arrange a visit!