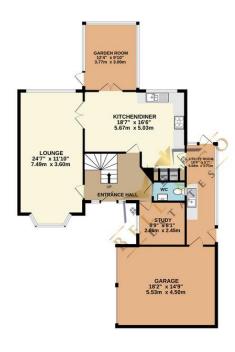

## Guide Price of £350,000 to £375,000

Bell & Co Estates are delighted to present this spacious, four-bedroom detached home situated in a quiet cul-de-sac, perfect for families seeking a private yet convenient location. In brief the property comprises of a welcoming entrance hallway with access to all ground floor areas including a large dual-aspect lounge flooded with natural light, creating a bright and airy space. A convenient WC, a versatile study, ideal for use as a playroom, snug, or home office. A modern kitchen diner, a stylish and functional kitchen with dining space, leading into a conservatory with patio doors opening onto the garden. There is also a convenient utility area with rear garden access and direct connection to the garage. The large garage is a great space for storage and features a soundproof studio, perfect for gaming, music, or hobbies. To the upstairs is a modern family bathroom with shower over bath, WC and wash basin as well as four generously sized bedrooms, the master complete with a dressing area and ensuite shower room and bedroom two with fitted wardrobes. To the front of the property the driveway provides off-road parking for multiple vehicles and allows access to the garage. To the rear, the enclosed garden complete with artificial grass, a large patio area ideal for entertaining, and a garden room currently used as a bar. Nestled in a prime location close to local amenities, schools, and transport links, this property is ideal for modern family living. Viewing is highly recommended to fully appreciate the space, features, and potential this home has to offer. Contact us today to arrange a visit!

GROUNDS GROUND FLOOR 125 FLOOR 125 FLOOR 641 on pagerox. 1256 etc. 125 ft. 126 on pagerox. 641 etc. 125 ft. 126 on pagerox.

TOTAL FLOOR AREA : 2015 sq.ft. (187.2 sq.m.) approx

Whist every aftering has been made to ensure the accuracy of the floorplan contained here, measurements of doors, windows, crooms and any other tiens are approximate and no responsibility is taken for any error, omission or mis-statement. This plan is for illustrative purposes only and should be used as such by any prospective purchaser. The services, systems and appliances shown have not been tested and no guarantee as to their operability or efficiency can be given.