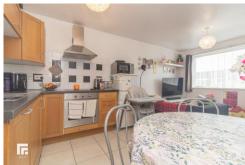

## LOUNGE/DINER

16' 10" x 9' 8" (5.15m x 2.95m)
Partially tiled, partially carpeted floor.
Electric heater. Pendant light fittings.
Power points. TV and telephone point.
Double glazed window. Fitted kitchen with a range of wall, base and drawer units with worktops over incorporating stainless steel sink with mixer tap over and electric hob with extractor above and oven beneath. Space for fridge/freezer. Tiled splashback. Power points.