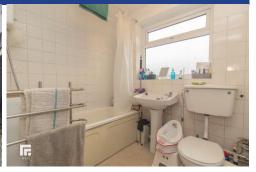

## BATHROOM

5' 8" x 6' 11" (1.74m x 2.11m)
Vinyl flooring. White three-piece-suite comprising WC, pedestal wash hand basin with hot and cold tap over, and panelled bath with hot and cold tap over and shower above. Partially tiled walls. Obscure double glazed window. Towel rail.