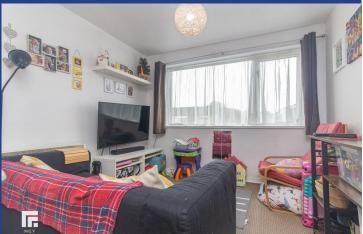

### **BEDROOM ONE**

13' 7" x 8' 10" (4.16m x 2.70m)

Carpet to floor. Double glazed window.

Pendant light fitting. Power points.

Electric heater.

### **BEDROOM TWO**

8' 9" x 9' 7" (2.68m x 2.94m)

Carpet to floor. Pendant light fitting.

Electric heater. Power points. Double glazed window to front aspect.