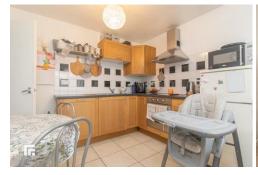

## LOUNGE/DINER

16' 10" x 9' 8" (5.15m x 2.95m)
Partially tiled, partially carpeted floor.
Electric heater. Pendant light fittings.
Power points. TV and telephone point.
Double glazed window. Fitted kitchen with a range of wall, base and drawer units with worktops over incorporating stainless steel sink with mixer tap over and electric hob with extractor above and oven beneath. Space for fridge/freezer. Tiled splashback. Power points.