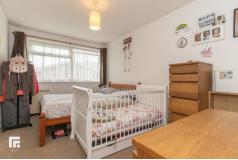

### **BEDROOM TWO**

8' 9" x 9' 7" (2.68m x 2.94m)

Carpet to floor. Pendant light fitting.

Electric heater. Power points. Double glazed window to front aspect.