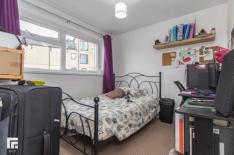

### **BEDROOM ONE**

13' 7" x 8' 10" (4.16m x 2.70m)

Carpet to floor. Double glazed window.

Pendant light fitting. Power points.

Electric heater.

### **BEDROOM TWO**

8' 9" x 9' 7" (2.68m x 2.94m)

Carpet to floor. Pendant light fitting.

Electric heater. Power points. Double glazed window to front aspect.