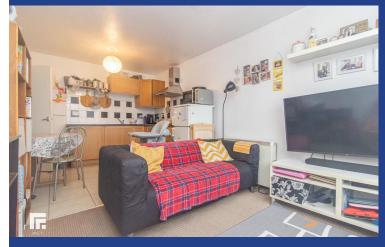

## LOUNGE/DINER

16' 10" x 9' 8" (5.15m x 2.95m)
Partially tiled, partially carpeted floor.
Electric heater. Pendant light fittings.
Power points. TV and telephone point.
Double glazed window. Fitted kitchen with a range of wall, base and drawer units with worktops over incorporating stainless steel sink with mixer tap over and electric hob with extractor above and oven beneath. Space for fridge/freezer. Tiled splashback. Power points.